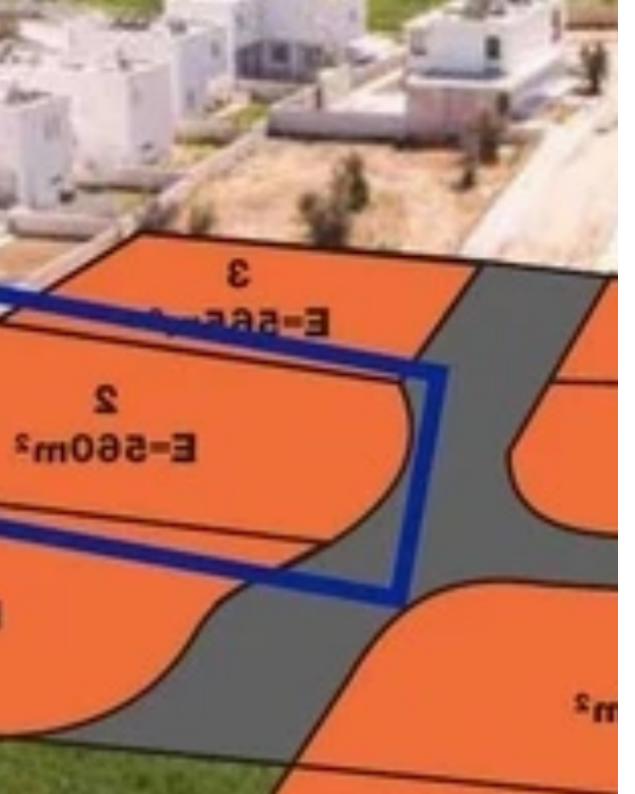

## Residential land 560 m<sup>2</sup> €160.000

Nicosia, Elementary-School-Geri-2202, Cyprus

**Offered at:** € 160,000

**Estate ID:** 21109

**Ref:** ba4197577

Total plot's-land's area: **560 m**<sup>2</sup>

Available from: 2024-03-30

Offered at: 160,00

Type: Residentia

Large Residential Plot in Geri in a great new area. Also available to sell half the plot - either side at half price Ideal for an Investment or to build the house or houses of your dreams. It is located in one of the most up-and-coming locations of Nicosia, 3mins from the Mall of Cyprus and new General Hospital and only 5 mins from the highway. -Title Deed Available -Vacant possession...