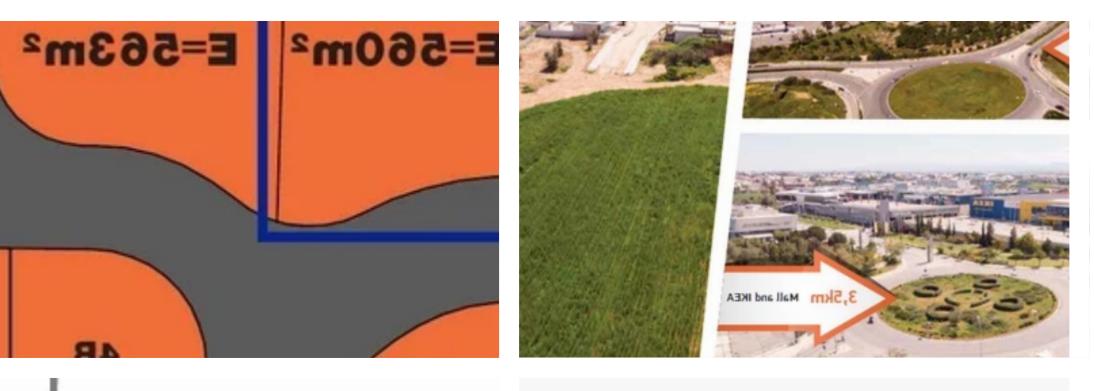

## Residential land 560 m<sup>2</sup> €160.000

Nicosia, Elementary-School-Geri-2202, Cyprus

**Offered at:** € 160,000

**Estate ID:** 21109

**Ref:** ba4197577

Total plot's-land's area: **560 m**<sup>2</sup>

Available from: 2024-03-30

Offered at: 160,00

Type: Residentia

Large Residential Plot in Geri in a great new area. Also available to sell half the plot - either side at half price Ideal for an Investment or to build the house or houses of your dreams. It is located in one of the most up-and-coming locations of Nicosia, 3mins from the Mall of Cyprus and new General Hospital and only 5 mins from the highway. -Title Deed Available -Vacant possession...