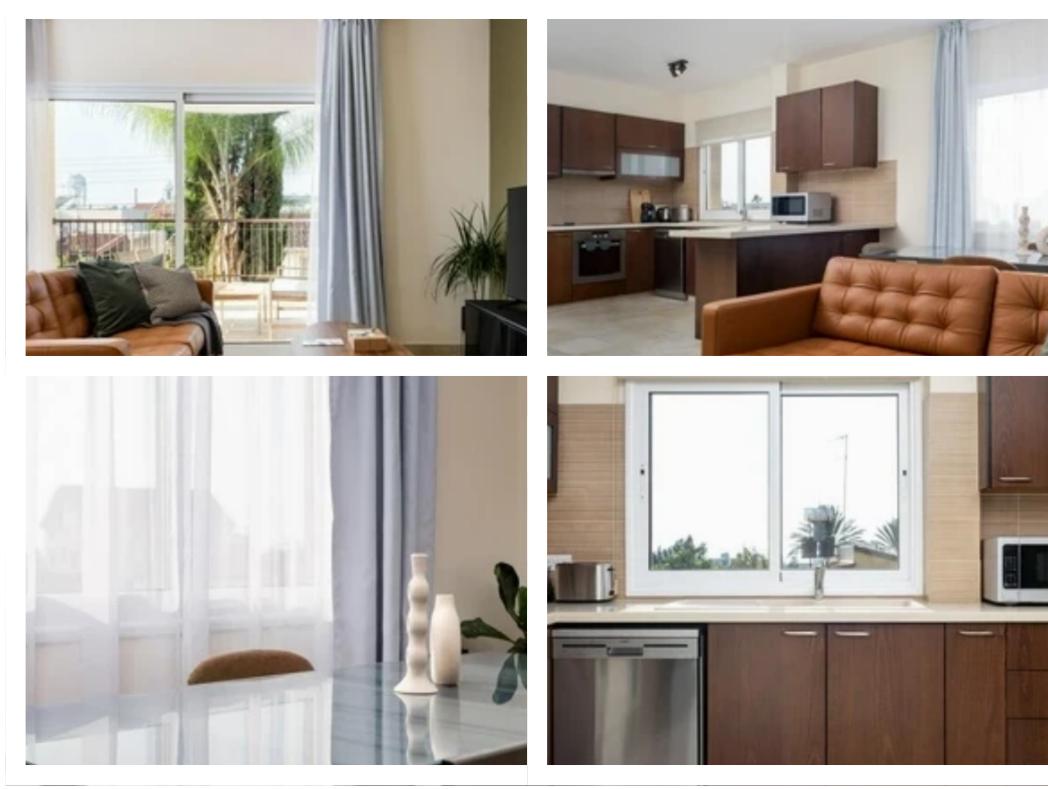

## €1.400

Limassol, Synergatismou-St-Kato-Polemidia-4159, Cyprus

Offered at: €1,400 Estate ID: 21139 Ref: ba5126033

Embrace the comfort of space and modern amenities at Andia Court 102, our generously sized 2 bedroom apartment located in the vibrant heart of Limassol. Moving Doors is thrilled to offer a living solution that combines practicality with style, ensuring a delightful stay. Andia Court 102 is designed to be your perfect urban retreat. Our fully serviced and equipped 2 bedroom apartment offers ample space, making it ideal for families, friends, or colleagues. Whether you're in town for business, leisure, or a bit of both, Andia Court 102 provides a balanced living experience. Highlights: Spacious and stylish: Discover the joy of living in a spacious apartment, thoughtfully designed with mo...