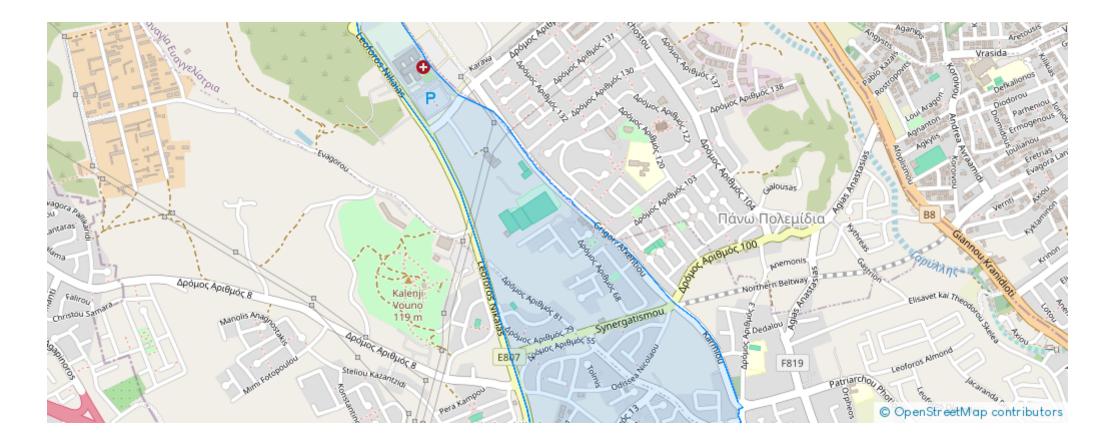

, Cyprus

Offered at: €1,400 Estate ID: 21139 Ref: ba5126033

















Embrace the comfort of space and modern amenities at Andia Court 102, our generously sized 2 bedroom apartment located in the vibrant heart of Limassol. Moving Doors is thrilled to offer a living solution that combines practicality with style, ensuring a delightful stay. Andia Court 102 is designed to be your perfect urban retreat. Our fully serviced and equipped 2 bedroom apartment offers ample space, making it ideal for families, friends, or colleagues. Whether you're in town for business, leisure, or a bit of both, Andia Court 102 provides a balanced living experience. Highlights: Spacious and stylish: Discover the joy of living in a spacious apartment, thoughtfully designed with mo...

## **Estate on map:**