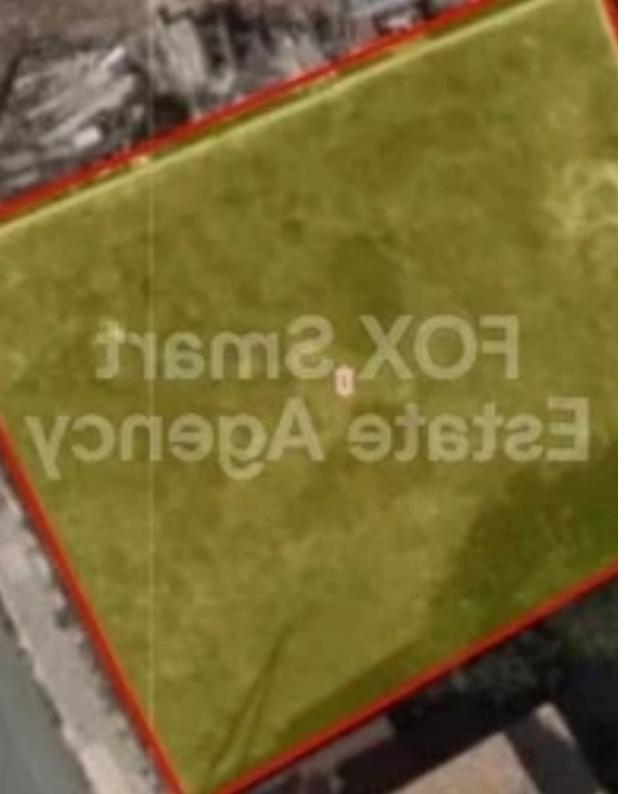

## Residential land 554 m<sup>2</sup> €140.000

Paphos, Primary-Schoold-Geroskipou-8200, Cyprus

**Offered at:** € 145,000

**Estate ID:** 21196

**Ref:** ba3560019

Total plot's-land's area: 554 m²

Coverage: 35 %

Density: 60 %

Available from: 2024-03-30

Offered at: 145,000

Type: Residential

"""This plot is residential and is located in Agia Marinouda, Paphos. The size of this property is 554 square meters and falls to the zone type ". Ideal to build luxury villa. Agia Marinouda is located in the Pafos province and enjoys an idyllic location on a hill facing the sea. Agia Marinouda is bordered by Geroskipou and the villages of Koloni, Achelia and Marathounta. Guests can enjoy the cool breeze that blows during the summer months, a special feature of this amazing area""...