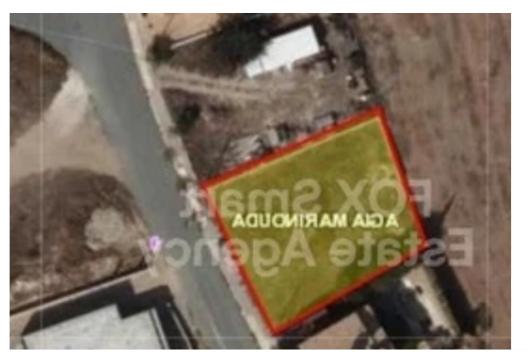

## Residential land 554 m<sup>2</sup> €140.000

Paphos, Primary-Schoold-Geroskipou-8200, Cyprus

**Offered at:** € 145,000

**Estate ID:** 21196

**Ref:** ba3560019

Total plot's-land's area: 554 m²

Coverage: 35 %

Density: 60 %

Available from: 2024-03-30

Offered at: 145,000

Type: Residential

"""This plot is residential and is located in Agia Marinouda, Paphos. The size of this property is 554 square meters and falls to the zone type ". Ideal to build luxury villa. Agia Marinouda is located in the Pafos province and enjoys an idyllic location on a hill facing the sea. Agia Marinouda is bordered by Geroskipou and the villages of Koloni, Achelia and Marathounta. Guests can enjoy the cool breeze that blows during the summer months, a special feature of this amazing area""...