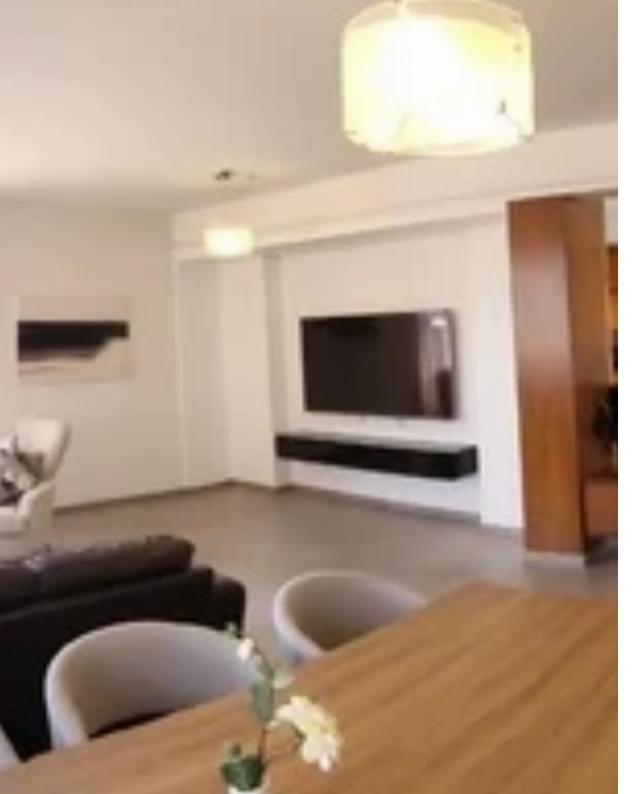

Parking spaces: Uncovered cars

Available from: 2024-03-30

Offered at: 1,850

Type: Apartment

This is a bright and spacious apartment with seaview available for long-term rent. Located in Agios Athanasios, Limassol, near to Grammar School and close to several amenities (pharmacies, kindergardens, supermarkets), easy access to the high way and city center! Perfect for families and co workers!

The apartment is fully equipped including kitchen appliances and utensils, and everything you need to start living. 3rd bedroom can be changed to an office accordingly! Internal area: 116 m2 2 balconies: 25 m2 in total Bedrooms: 3 Bathrooms: 1 Guest WC: 1 1st floor Fully furnished Electrical appliances AC in all rooms Roller blinds Solar heating system and photovoltaic distance to the sea...