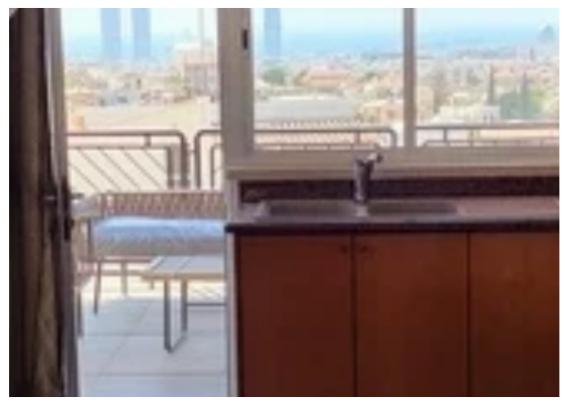

Parking spaces: Uncovered cars

Available from: 2024-03-30

Offered at: 1,850

Type: Apartment

This is a bright and spacious apartment with seaview available for long-term rent. Located in Agios Athanasios, Limassol, near to Grammar School and close to several amenities (pharmacies, kindergardens, supermarkets), easy access to the high way and city center! Perfect for families and co workers!

The apartment is fully equipped including kitchen appliances and utensils, and everything you need to start living. 3rd bedroom can be changed to an office accordingly! Internal area: 116 m2 2 balconies: 25 m2 in total Bedrooms: 3 Bathrooms: 1 Guest WC: 1 1st floor Fully furnished Electrical appliances AC in all rooms Roller blinds Solar heating system and photovoltaic distance to the sea...