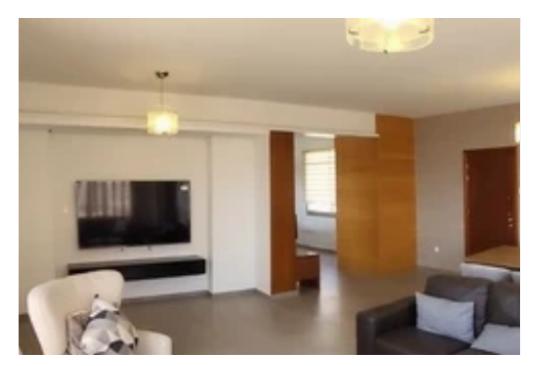

Parking spaces: Uncovered cars

Available from: 2024-03-30

Offered at: 1,850

Type: Apartment

This is a bright and spacious apartment with seaview available for long-term rent. Located in Agios Athanasios, Limassol, near to Grammar School and close to several amenities (pharmacies, kindergardens, supermarkets), easy access to the high way and city center! Perfect for families and co workers!

The apartment is fully equipped including kitchen appliances and utensils, and everything you need to start living. 3rd bedroom can be changed to an office accordingly! Internal area: 116 m2 2 balconies: 25 m2 in total Bedrooms: 3 Bathrooms: 1 Guest WC: 1 1st floor Fully furnished Electrical appliances AC in all rooms Roller blinds Solar heating system and photovoltaic distance to the sea...