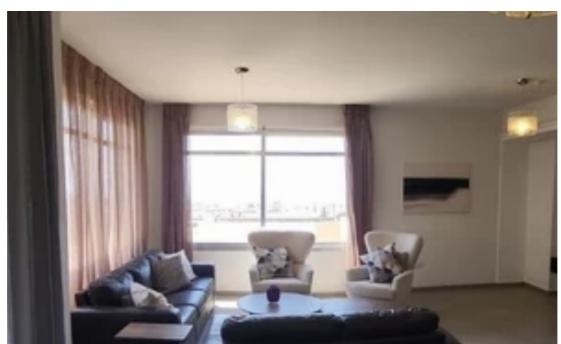

Parking spaces: Uncovered cars

Available from: 2024-03-30

Offered at: 1,850

Type: Apartment

This is a bright and spacious apartment with seaview available for long-term rent. Located in Agios Athanasios, Limassol, near to Grammar School and close to several amenities (pharmacies, kindergardens, supermarkets), easy access to the high way and city center! Perfect for families and co workers!

The apartment is fully equipped including kitchen appliances and utensils, and everything you need to start living. 3rd bedroom can be changed to an office accordingly! Internal area: 116 m2 2 balconies: 25 m2 in total Bedrooms: 3 Bathrooms: 1 Guest WC: 1 1st floor Fully furnished Electrical appliances AC in all rooms Roller blinds Solar heating system and photovoltaic distance to the sea...