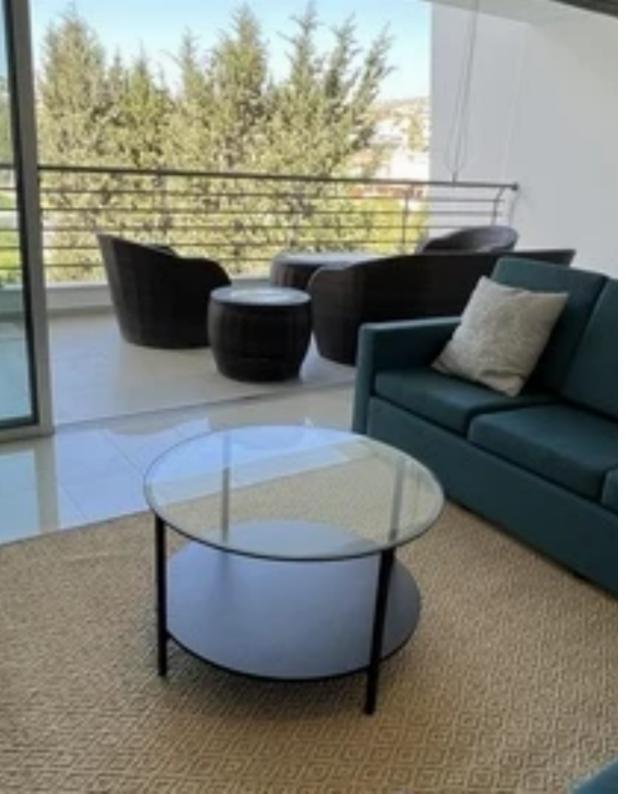

Bedrooms: 2

Parking spaces: Covered cars

Available from: 2024-03-30

Offered at: 1,800

Type: **Apartmen**t

two bedroom apartment in small complex north of Germasogeia round about, 1 minute in the car close to supermarkets, highway, shops and yet far enough for peace and quiet. in a nice residential area with covered parking for one car and space outside for a second if necessary. good bus routes, parks, walking and cycling connections. The apartment is in a private gated complex, fully furnished with new furniture, all a/c, two bathrooms, dryer, washing machine, dish washer, tv, and as looks as is in the photographs. The rent includes common expenses and garbage collection tax....