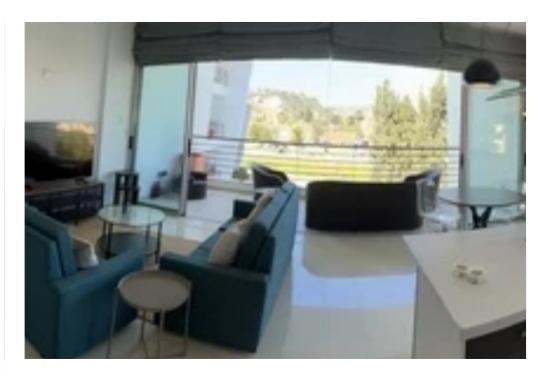

Bedrooms: 2

Parking spaces: Covered cars

Available from: 2024-03-30

Offered at: 1,800

Type: **Apartmen**t

two bedroom apartment in small complex north of Germasogeia round about, 1 minute in the car close to supermarkets, highway, shops and yet far enough for peace and quiet. in a nice residential area with covered parking for one car and space outside for a second if necessary. good bus routes, parks, walking and cycling connections. The apartment is in a private gated complex, fully furnished with new furniture, all a/c, two bathrooms, dryer, washing machine, dish washer, tv, and as looks as is in the photographs. The rent includes common expenses and garbage collection tax....