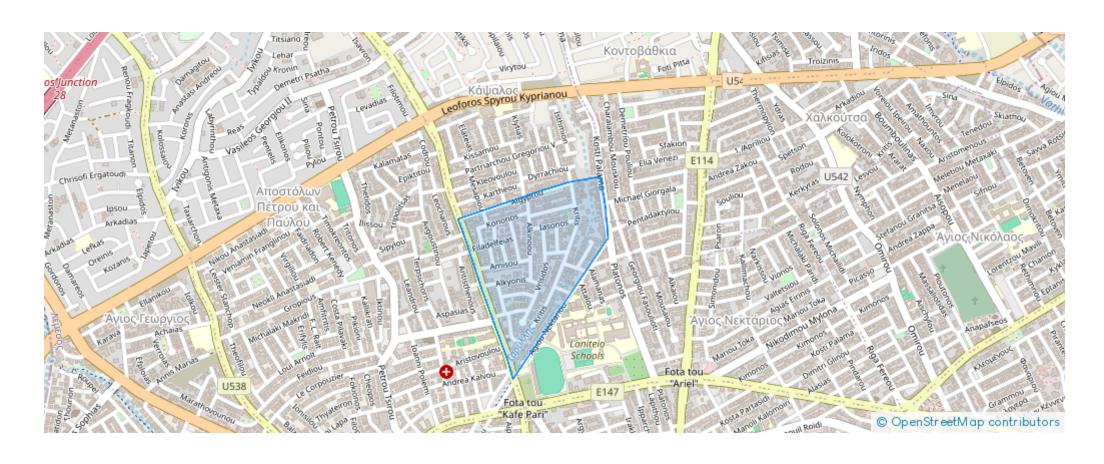

ered cars



Available from: 2024-03-30



Offered at: 1,65



Type: Apartmen

A stunning two-bedroom apartment for rent, situated in the Kapsalos Area. Positioned on the second floor of a three-story building, this flat offers an interior area of 87 sqm along with a 9 sqm covered veranda. This apartment features an open-plan kitchen that seamlessly connects with a spacious dining and living room. Additionally, it includes two bedrooms, a well-appointed bathroom, a veranda, a storage room, and a covered parking space.

Located in a fantastic neighborhood, it provides easy access to a wide array of amenities. You'Il find yourself just a short stroll away from Makariou Avenue and Spyrou Kyprianou Avenue. We kindly request two deposits as a security measure, and we...

## **Estate on map:**