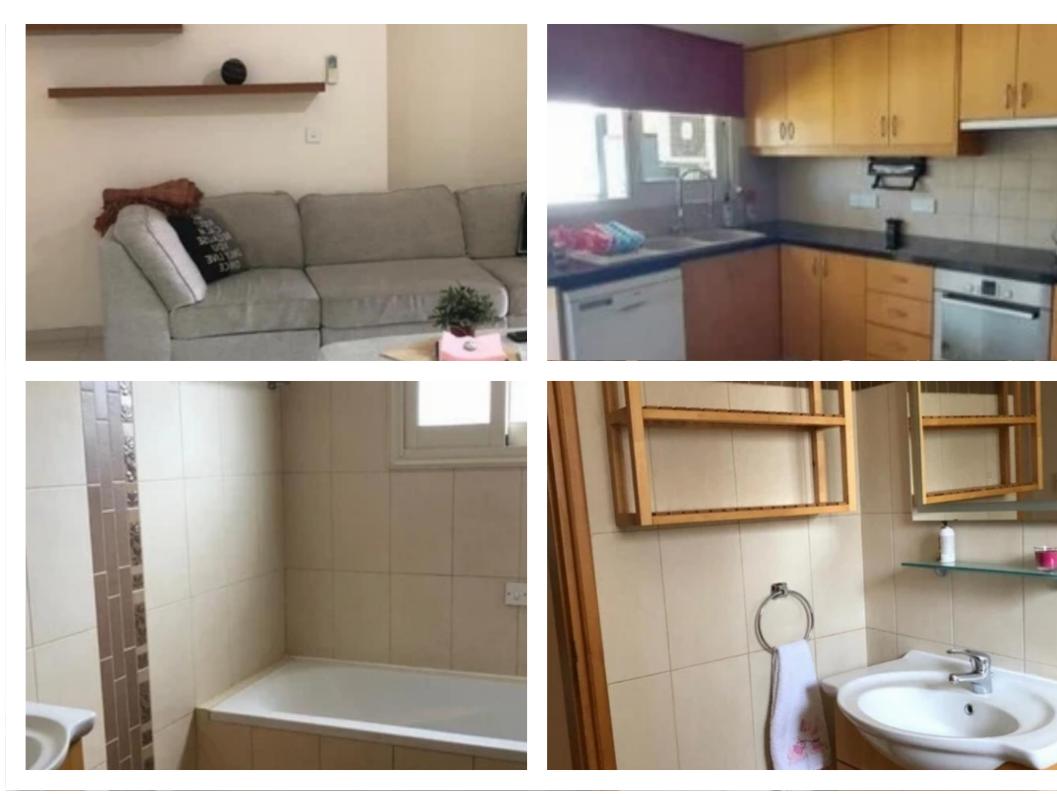

## €1.500

Limassol, Linopetra-Agios-Stylianos-Agios-Athanasios-4100, Cyprus

Offered at: €1,500 Estate ID: 21315 Ref: ba5086719

Type: Apartment

Agents are welcome. 3 bedroom apartment for rent in a central location border of Agios Athanasios and Mesa Getonia, with fast access to the highway, opposite Jumbo & amp; Kotsovolos. It has very easy access to all amenities, such as schools, supermarkets, shops, cafes, bars, beach, etc. The apartment is located on ground floor and is fully furnished and equipped for long-term rental. It includes refrigerator, dishwasher, washing machine, dryer, air conditions, microwave, granite kitchen, corner sofa, dining area, beds and desks. It consists of three bedrooms, two toilets (ensuite), living room and kitchen in an open plan area. It also has a covered terrace, a large underground parking lot ...