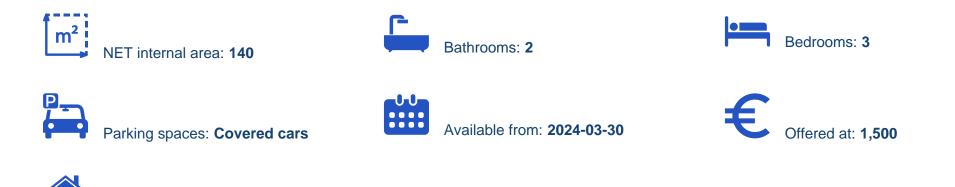

## €1.500

Limassol, Linopetra-Agios-Stylianos-Agios-Athanasios-4100, Cyprus

Offered at: €1,500 Estate ID: 21315 Ref: ba5086719

Type: Apartment

Agents are welcome. 3 bedroom apartment for rent in a central location border of Agios Athanasios and Mesa Getonia, with fast access to the highway, opposite Jumbo & amp; Kotsovolos. It has very easy access to all amenities, such as schools, supermarkets, shops, cafes, bars, beach, etc. The apartment is located on ground floor and is fully furnished and equipped for long-term rental. It includes refrigerator, dishwasher, washing machine, dryer, air conditions, microwave, granite kitchen, corner sofa, dining area, beds and desks. It consists of three bedrooms, two toilets (ensuite), living room and kitchen in an open plan area. It also has a covered terrace, a large underground parking lot ...