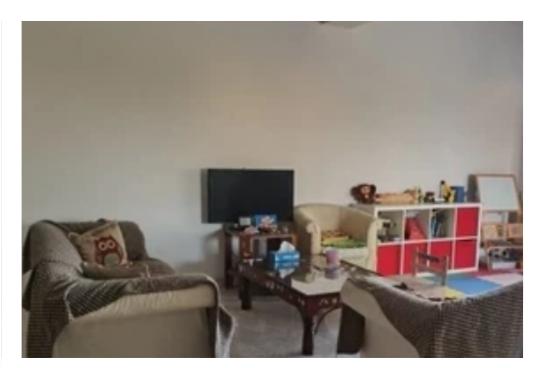

## 3-bedroom apartment to rent €1.300

Limassol, Lyceum-Petros-And-Pavlos-3085, Cyprus

**Offered at:** €1,300

**Estate ID:** 21320

**Ref:** ba5139874

NET internal area: 150

Bathrooms: 2

Bedrooms: 3

Parking spaces: Covered cars

Available from: 2024-03-30

Offered at: 1,300

Type: **Apartment** 

This upstair house is located between Lidl and Marina area in the second floor with sea view. There are no common expences. Central Heating and air condition at the bedrooms and living room. Fully furnitured and electrical suppliances. Covered parking for two cars. Near to super markets, schools and to the centre it is the best location you can ask for....