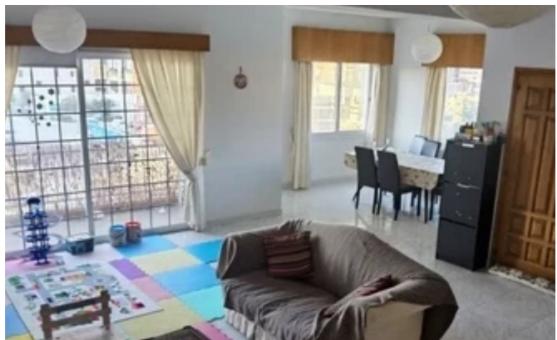

## 3-bedroom apartment to rent €1.300

Limassol, Lyceum-Petros-And-Pavlos-3085, Cyprus

**Offered at:** €1,300

**Estate ID:** 21320

**Ref:** ba5139874

NET internal area: 150

Bathrooms: 2

Bedrooms: 3

Parking spaces: Covered cars

Available from: 2024-03-30

Offered at: 1,300

Type: **Apartment** 

This upstair house is located between Lidl and Marina area in the second floor with sea view. There are no common expences. Central Heating and air condition at the bedrooms and living room. Fully furnitured and electrical suppliances. Covered parking for two cars. Near to super markets, schools and to the centre it is the best location you can ask for....