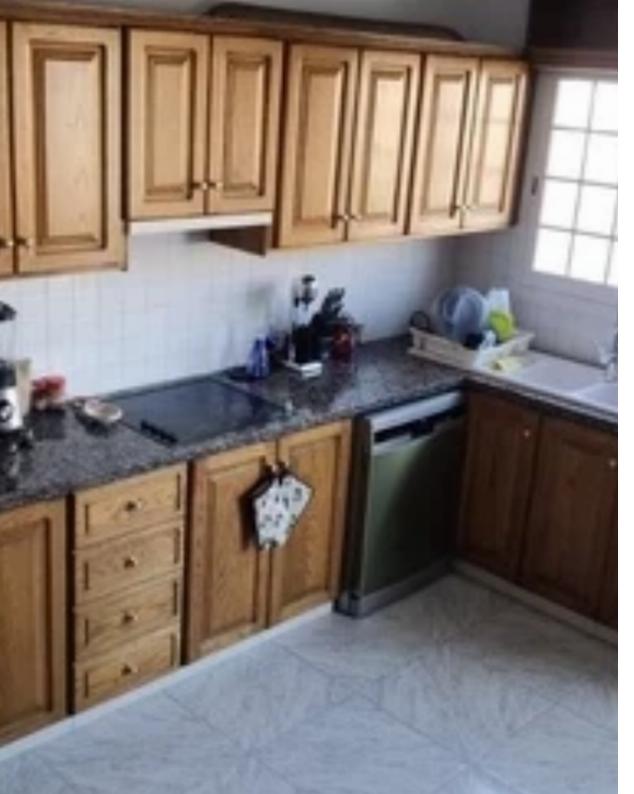

## 3-bedroom apartment to rent €1.300

Limassol, Lyceum-Petros-And-Pavlos-3085, Cyprus

**Offered at:** €1,300

**Estate ID:** 21320

**Ref:** ba5139874

NET internal area: 150

Bathrooms: 2

Bedrooms: 3

Parking spaces: Covered cars

Available from: 2024-03-30

Offered at: 1,300

Type: **Apartment** 

This upstair house is located between Lidl and Marina area in the second floor with sea view. There are no common expences. Central Heating and air condition at the bedrooms and living room. Fully furnitured and electrical suppliances. Covered parking for two cars. Near to super markets, schools and to the centre it is the best location you can ask for....