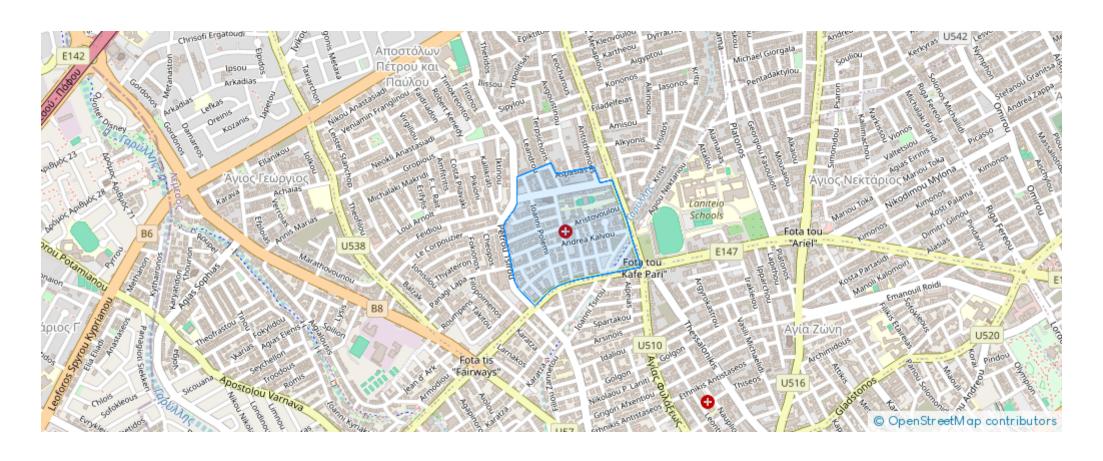

## 3-bedroom apartment to rent €1.300

Limassol, Lyceum-Petros-And-Pavlos-3085, Cyprus

**Offered at:** €1,300

**Estate ID:** 21320

**Ref:** ba5139874











NET internal area: 150



Bathrooms: 2



Bedrooms: 3



Parking spaces: Covered cars



Available from: 2024-03-30



Offered at: 1,300



Type: **Apartment** 

This upstair house is located between Lidl and Marina area in the second floor with sea view. There are no common expences. Central Heating and air condition at the bedrooms and living room. Fully furnitured and electrical suppliances. Covered parking for two cars. Near to super markets, schools and to the centre it is the best location you can ask for....

## **Estate on map:**