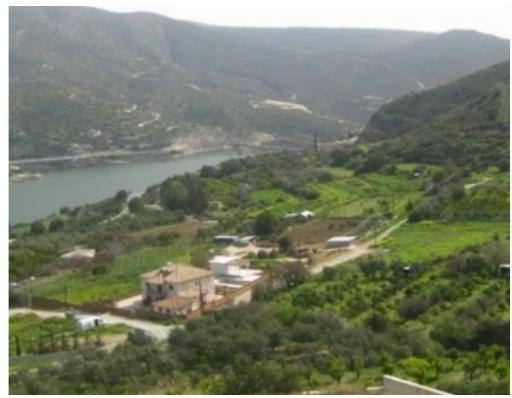

Type: Residentia

""""Exclusive plot for sale by owner at Foinikaria, total area of 1,946 sqm. The plot is situated on the top of the hill, with panoramic views of Germasoyia dam. It's a beautiful area, full of trees and greenery. It's a unique area for relaxing leaving, with a very quiet surroundings. The plot is ideal to build a villa of 3 bedrooms up to 243 sqm. There are ready architectural plans and a valid planing permits. There is plenty of room for a swimming pool, tennis court and lavish gardens. The plot is attached to the public road and can be developed immediately. Excellent and convenient location, for residence in a quiet and green area, just 7 minutes drive, from Germasoyia ...