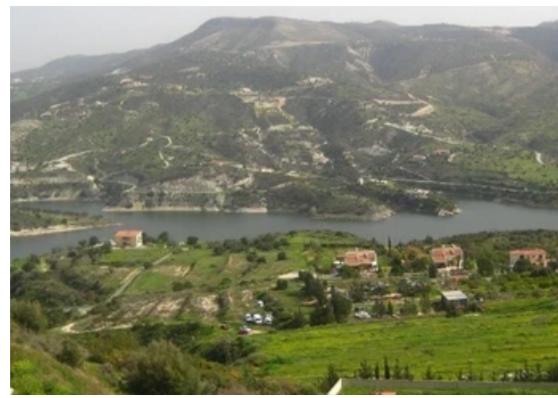

Type: Residentia

""""Exclusive plot for sale by owner at Foinikaria, total area of 1,946 sqm. The plot is situated on the top of the hill, with panoramic views of Germasoyia dam. It's a beautiful area, full of trees and greenery. It's a unique area for relaxing leaving, with a very quiet surroundings. The plot is ideal to build a villa of 3 bedrooms up to 243 sqm. There are ready architectural plans and a valid planing permits. There is plenty of room for a swimming pool, tennis court and lavish gardens. The plot is attached to the public road and can be developed immediately. Excellent and convenient location, for residence in a quiet and green area, just 7 minutes drive, from Germasoyia ...