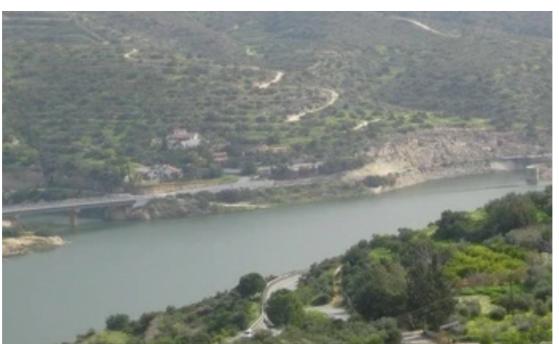

Type: Residentia

""""Exclusive plot for sale by owner at Foinikaria, total area of 1,946 sqm. The plot is situated on the top of the hill, with panoramic views of Germasoyia dam. It's a beautiful area, full of trees and greenery. It's a unique area for relaxing leaving, with a very quiet surroundings. The plot is ideal to build a villa of 3 bedrooms up to 243 sqm. There are ready architectural plans and a valid planing permits. There is plenty of room for a swimming pool, tennis court and lavish gardens. The plot is attached to the public road and can be developed immediately. Excellent and convenient location, for residence in a quiet and green area, just 7 minutes drive, from Germasoyia ...