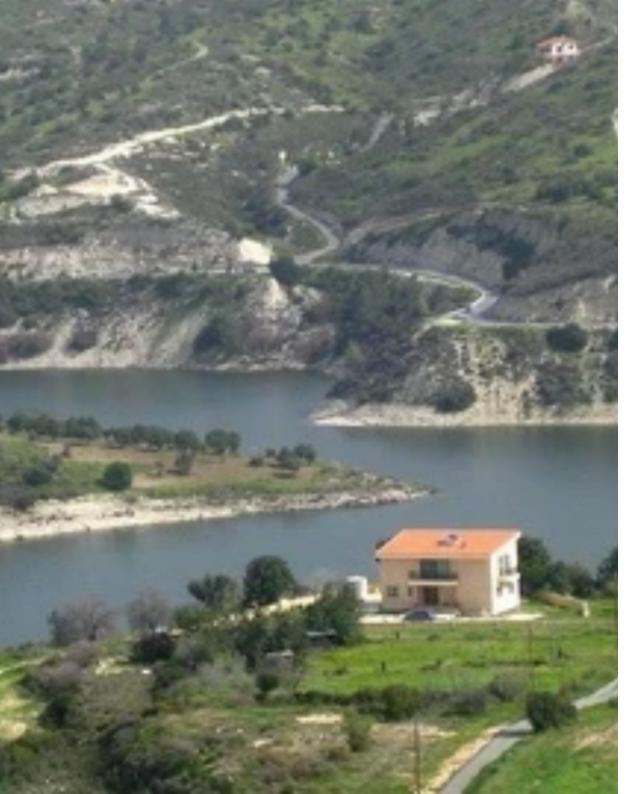

Type: Residentia

""""Exclusive plot for sale by owner at Foinikaria, total area of 1,946 sqm. The plot is situated on the top of the hill, with panoramic views of Germasoyia dam. It's a beautiful area, full of trees and greenery. It's a unique area for relaxing leaving, with a very quiet surroundings. The plot is ideal to build a villa of 3 bedrooms up to 243 sqm. There are ready architectural plans and a valid planing permits. There is plenty of room for a swimming pool, tennis court and lavish gardens. The plot is attached to the public road and can be developed immediately. Excellent and convenient location, for residence in a quiet and green area, just 7 minutes drive, from Germasoyia ...