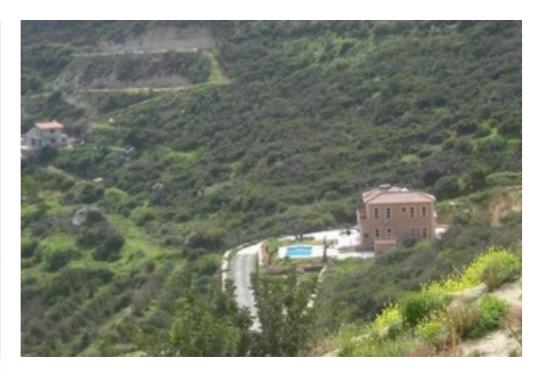

Type: Residentia

""""Exclusive plot for sale by owner at Foinikaria, total area of 1,946 sqm. The plot is situated on the top of the hill, with panoramic views of Germasoyia dam. It's a beautiful area, full of trees and greenery. It's a unique area for relaxing leaving, with a very quiet surroundings. The plot is ideal to build a villa of 3 bedrooms up to 243 sqm. There are ready architectural plans and a valid planing permits. There is plenty of room for a swimming pool, tennis court and lavish gardens. The plot is attached to the public road and can be developed immediately. Excellent and convenient location, for residence in a quiet and green area, just 7 minutes drive, from Germasoyia ...