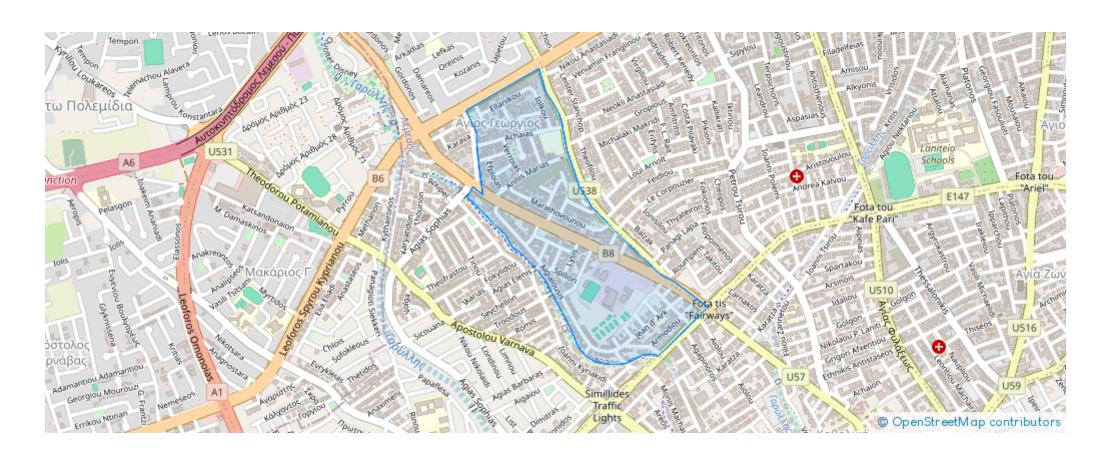

spaces: Covered cars



Available from: 2024-03-30



Offered at: 389,000



Type: Apartmen

The positioning of the Serene Residences enables Green Areas views to the surroundings of the Famous Famagusta Tennis Club & Department on the other, spectacular city views of Limassol. The project is City Centered and strategically positioned in a quiet area, offering easy access to the town center, nearby in proximity to public and private schools, banks, shops, and main amenities that make life easier in the city. Within a brief car drive, further of Limassol's attractions such as the MyMall Shopping Mall, The City of Dream Hotel and Casino Resort and much more this amazing city has to offer. This one-block, three-level, boutique eight unit project sets a new standard...

## **Estate on map:**