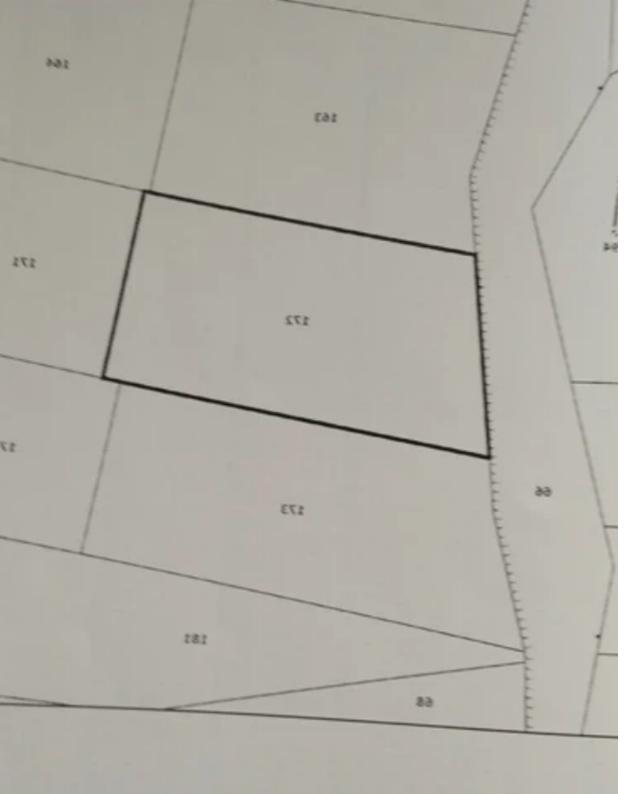

## Agricultural land 7000 m<sup>2</sup> €135.000

Limassol, Panagia-Evaggelistria-Kato-Polemidia-4156, Cyprus

**Offered at:** € 95,000

**Estate ID:** 21421

**Ref:** ba5159087

Total plot's-land's area: **7000 m**<sup>2</sup>

Density: 10 %

Available from: 2024-03-30

Offered at: **95,000** 

Planning zone: ??4

"""Available land, of approximately 7000 m2. Close to general hospital. Agricultural zone. In polemidia area. Building density & amp; coverage 10%. Road access. Access from 3 different ways. No VAT. The surface of land is flat Title deed available for immediate transfer.""...