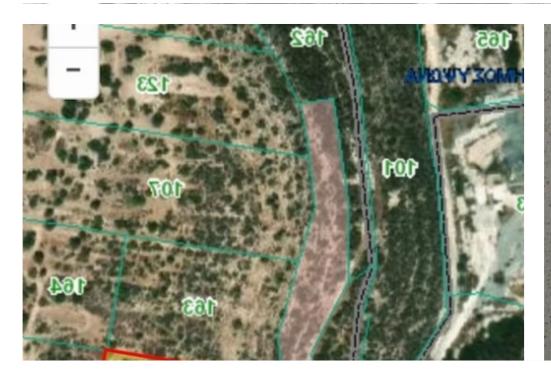

## Agricultural land 7000 m<sup>2</sup> €135.000

Limassol, Panagia-Evaggelistria-Kato-Polemidia-4156, Cyprus

**Offered at:** € 95,000

**Estate ID:** 21421

**Ref:** ba5159087











Total plot's-land's area: **7000 m**<sup>2</sup>



Density: 10 %



Available from: 2024-03-30



Offered at: **95,000** 





Planning zone: ??4

"""Available land, of approximately 7000 m2. Close to general hospital. Agricultural zone. In polemidia area. Building density & amp; coverage 10%. Road access. Access from 3 different ways. No VAT. The surface of land is flat Title deed available for immediate transfer.""...

## **Estate on map:**