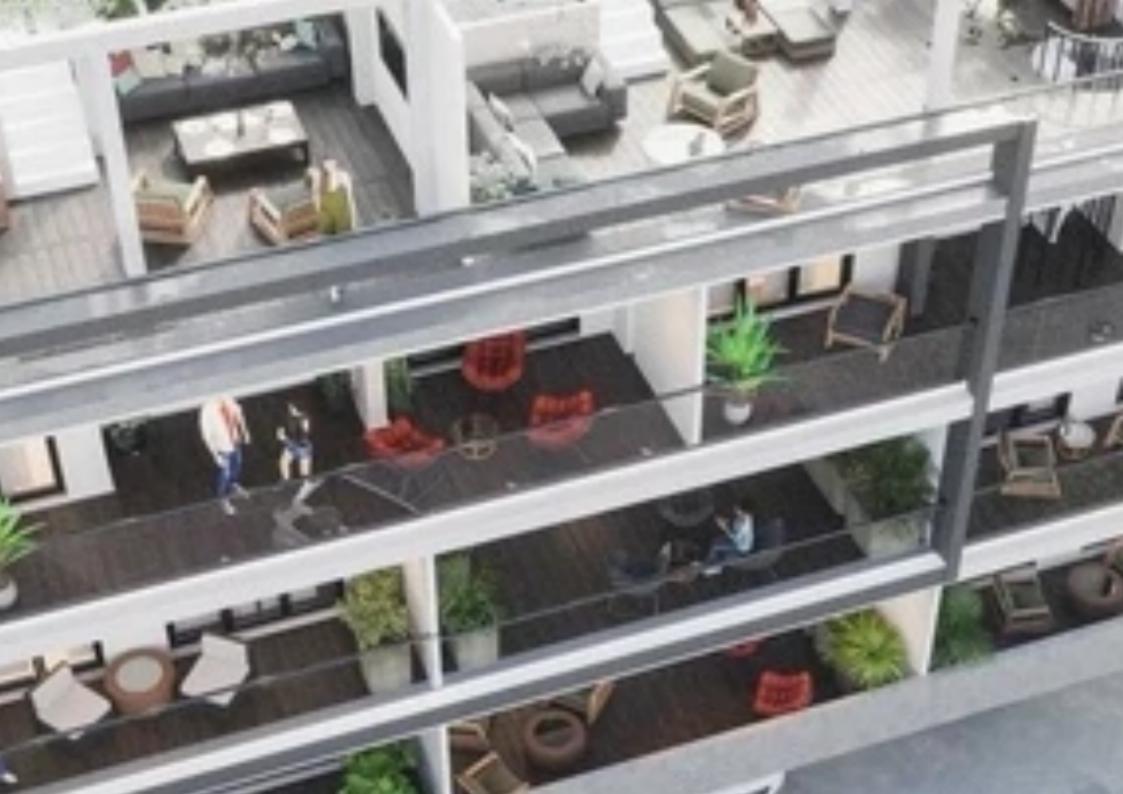

Bedrooms: 2

Parking spaces: Covered cars

Available from: 2024-03-30

Offered at: 389,000

Type: Apartment

Courts on one end, and on the other, spectacular city views of Limassol. The project is City Centered and strategically positioned in a quiet area, offering easy access to the town center, nearby in proximity to public and private schools, banks, shops, and main amenities that make life easier in the city. Within a brief car drive, further of Limassol's attractions such as the MyMall Shopping Mall, The City of Dream Hotel and Casino Resort and much more this amazing city has to offer. This one-block, three-level, boutique eight unit project set...