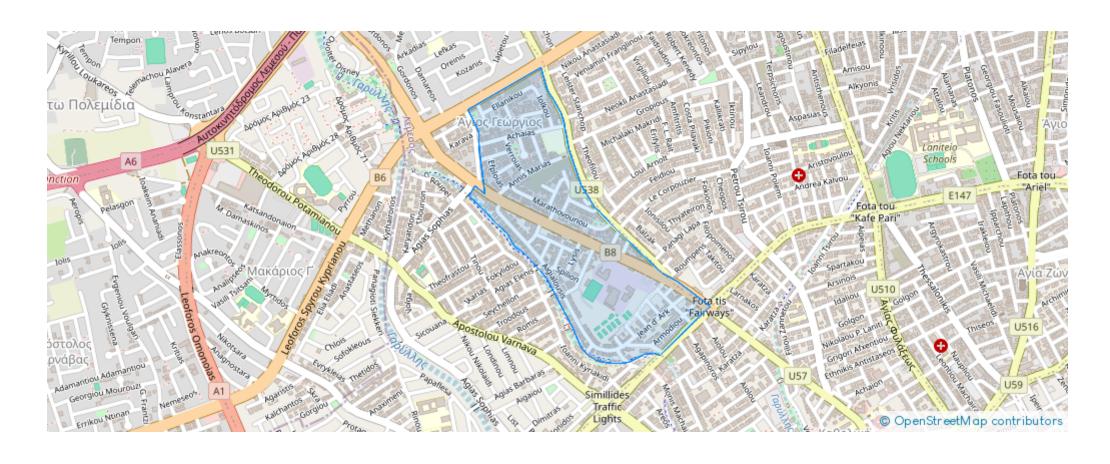

€ 389,000

**Estate ID:** 21454

**Ref:** ba4905011











NET internal area: 95



Bathrooms: 2



Bedrooms: 2



Parking spaces: Covered cars



Available from: 2024-03-30



Offered at: 389,000



Type: Apartment

Courts on one end, and on the other, spectacular city views of Limassol. The project is City Centered and strategically positioned in a quiet area, offering easy access to the town center, nearby in proximity to public and private schools, banks, shops, and main amenities that make life easier in the city. Within a brief car drive, further of Limassol's attractions such as the MyMall Shopping Mall, The City of Dream Hotel and Casino Resort and much more this amazing city has to offer. This one-block, three-level, boutique eight unit project set...

## **Estate on map:**