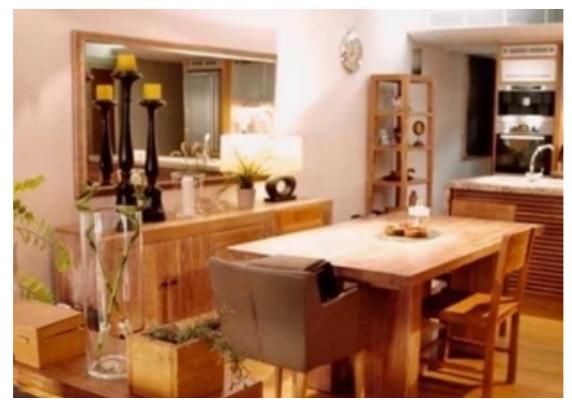

Parking spaces: Covered cars

Available from: 2024-03-30

Offered at: **840,000** 

Type: Apartment

Offered to sold an exclusive townhouse in the center of Limassol, near to Limassol Marina . 3-storey townhouse (200 m) in the secure complex Columbia Plaza, own infrastructure, 24/7 security, parking place in the covered guarded parking lot, large storage room. Stylish German project of the famous world shipbuilding company. Finishing natural marble, wooden parquet, eco-cement. Underfloor heating throughout the townhouse, air conditioning system for heat and cold. all Mielle household appliances, Sony appliances, Roshe Bobois furniture 1nd FLOOR - a guest toilet, a working kitchen, a lounge kitchen with a living room, a wood-burning fireplace, a balcony with leisure furniture 2nd FL...