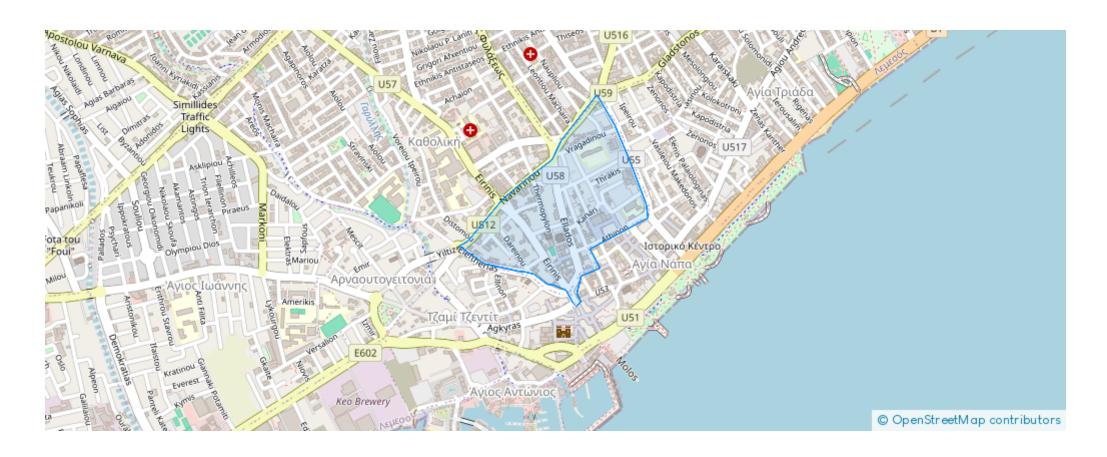

rs



Available from: 2024-03-30



Offered at: **840,000** 



Type: Apartment

Offered to sold an exclusive townhouse in the center of Limassol, near to Limassol Marina . 3-storey townhouse (200 m) in the secure complex Columbia Plaza, own infrastructure, 24/7 security, parking place in the covered guarded parking lot, large storage room. Stylish German project of the famous world shipbuilding company. Finishing natural marble, wooden parquet, eco-cement. Underfloor heating throughout the townhouse, air conditioning system for heat and cold. all Mielle household appliances, Sony appliances, Roshe Bobois furniture 1nd FLOOR - a guest toilet, a working kitchen, a lounge kitchen with a living room, a wood-burning fireplace, a balcony with leisure furniture 2nd FL...

## **Estate on map:**