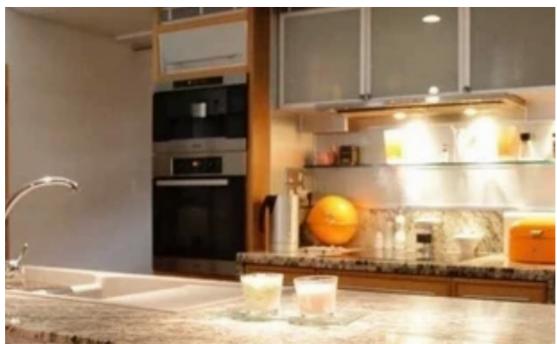

Parking spaces: Covered cars

Available from: 2024-03-30

Offered at: **840,000** 

Type: Apartment

Offered to sold an exclusive townhouse in the center of Limassol, near to Limassol Marina . 3-storey townhouse (200 m) in the secure complex Columbia Plaza, own infrastructure, 24/7 security, parking place in the covered guarded parking lot, large storage room. Stylish German project of the famous world shipbuilding company. Finishing natural marble, wooden parquet, eco-cement. Underfloor heating throughout the townhouse, air conditioning system for heat and cold. all Mielle household appliances, Sony appliances, Roshe Bobois furniture 1nd FLOOR - a guest toilet, a working kitchen, a lounge kitchen with a living room, a wood-burning fireplace, a balcony with leisure furniture 2nd FL...