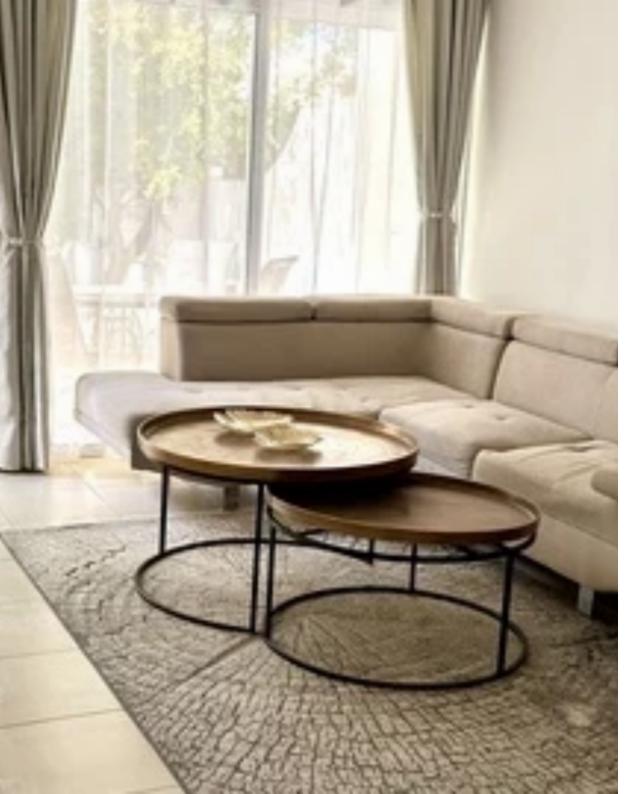

Parking spaces: Uncovered cars

Available from: 2024-03-30

Offered at: 210,000

Type: Apartment

2-Bedroom Ground floor apartment for sale in Tombs of The Kings ?TOMBS OF THE KINGS ?82 sqm plot ?60 sqm covered area ?5 sqm covered veranda ?Double glazing ?Build in wardrobes ?Solar water heating & pressure ?close to the city centre ?close to restaurants & pressure ?300m from Venus Beach ?close to elementary school ?close to bus stops ?gated complex ?communal swimming pool ?parking available ?big private yard Centrally located just off the "Tombs of the Kings" Road, close to shopping centers, restaurants, pubs, bars, banks, and the picturesque harbor of Pafos, Kings Beach Park is about 300 meters from the beach. These luxury residences a...