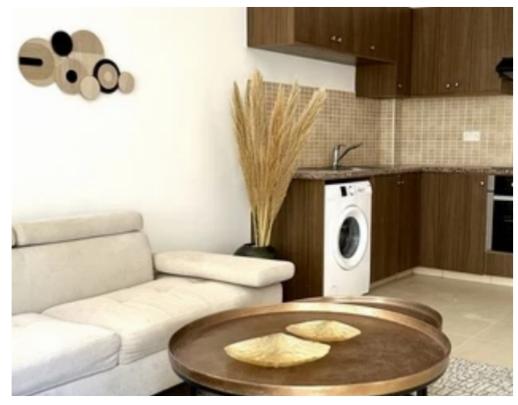

Parking spaces: Uncovered cars

Available from: 2024-03-30

Offered at: 210,000

Type: Apartment

2-Bedroom Ground floor apartment for sale in Tombs of The Kings ?TOMBS OF THE KINGS ?82 sqm plot ?60 sqm covered area ?5 sqm covered veranda ?Double glazing ?Build in wardrobes ?Solar water heating & pressure ?close to the city centre ?close to restaurants & pressure ?300m from Venus Beach ?close to elementary school ?close to bus stops ?gated complex ?communal swimming pool ?parking available ?big private yard Centrally located just off the "Tombs of the Kings" Road, close to shopping centers, restaurants, pubs, bars, banks, and the picturesque harbor of Pafos, Kings Beach Park is about 300 meters from the beach. These luxury residences a...