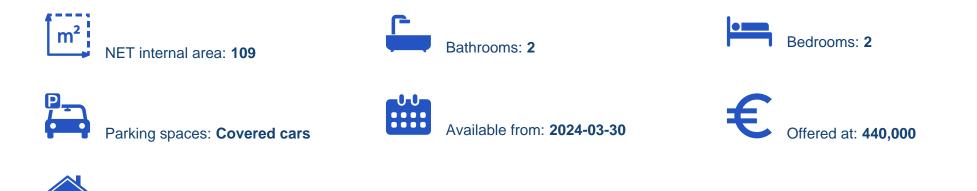

## €440.000

Limassol, Linopetra-School-Agios-Stylianos-Agios-Athanasios-4102, Cyprus

Offered at: €440,000 Estate ID: 21648 Ref: ba5131204

Type: Apartment

Delivery by the end of 2024! A luxurious 2-bed apartment on Nuvola Residence, which is located in one of the city's most prestigious areas, Columbia neighborhood. Unit Specifications: ???Indoor Area: 91 m2 ???Covered Veranda: 19 m2 ???Interior Design Included Building Specifications: ? Energy Class A+ ? OTIS Elevators ? Secured Access ? Gated Parking Area ? Mitsubishi VRV ACs ? Sizeable Storage Areas ? High Quality Italian Floors ? High Quality German Faucets ? Eclectic Kitchen & amp; Wardrobes ? Electric Vehicle Infrastructure ? Eurocodes Building Standards Find out more at https://domoproperties.com/...