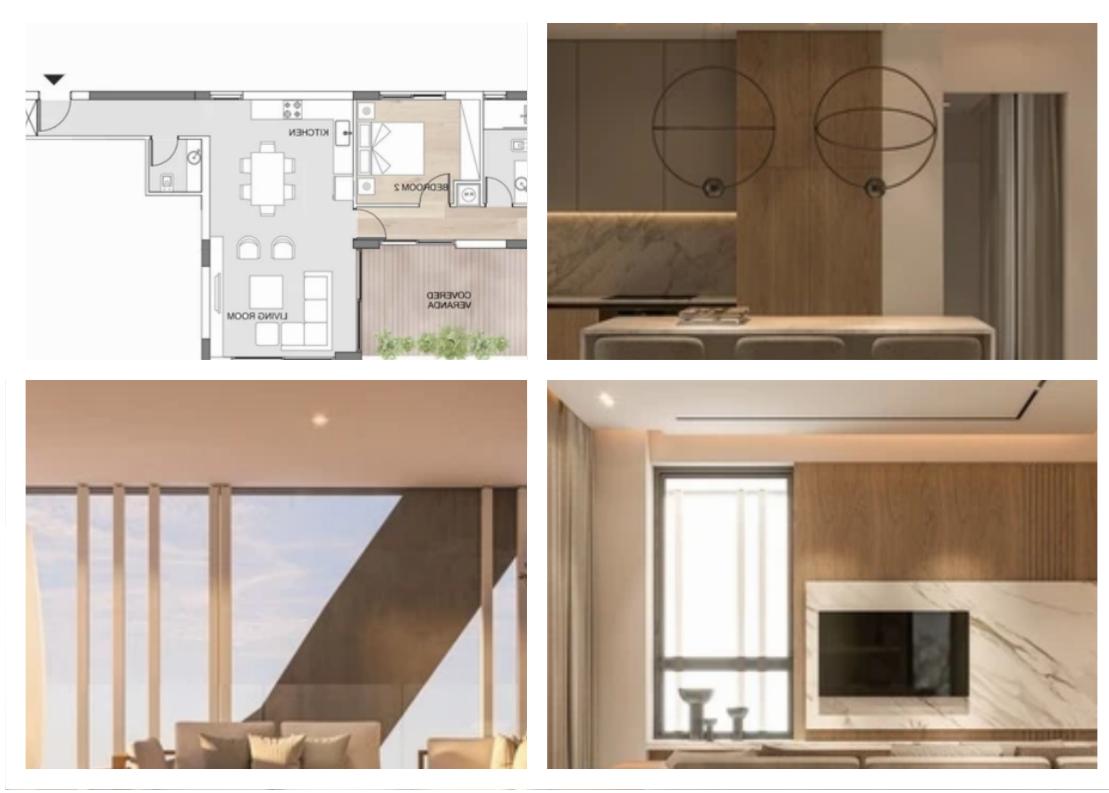

## €440.000

Limassol, Linopetra-School-Agios-Stylianos-Agios-Athanasios-4102, Cyprus

Offered at: €440,000 Estate ID: 21648 Ref: ba5131204

Type: Apartment

Delivery by the end of 2024! A luxurious 2-bed apartment on Nuvola Residence, which is located in one of the city's most prestigious areas, Columbia neighborhood. Unit Specifications: ???Indoor Area: 91 m2 ???Covered Veranda: 19 m2 ???Interior Design Included Building Specifications: ? Energy Class A+ ? OTIS Elevators ? Secured Access ? Gated Parking Area ? Mitsubishi VRV ACs ? Sizeable Storage Areas ? High Quality Italian Floors ? High Quality German Faucets ? Eclectic Kitchen & amp; Wardrobes ? Electric Vehicle Infrastructure ? Eurocodes Building Standards Find out more at https://domoproperties.com/...