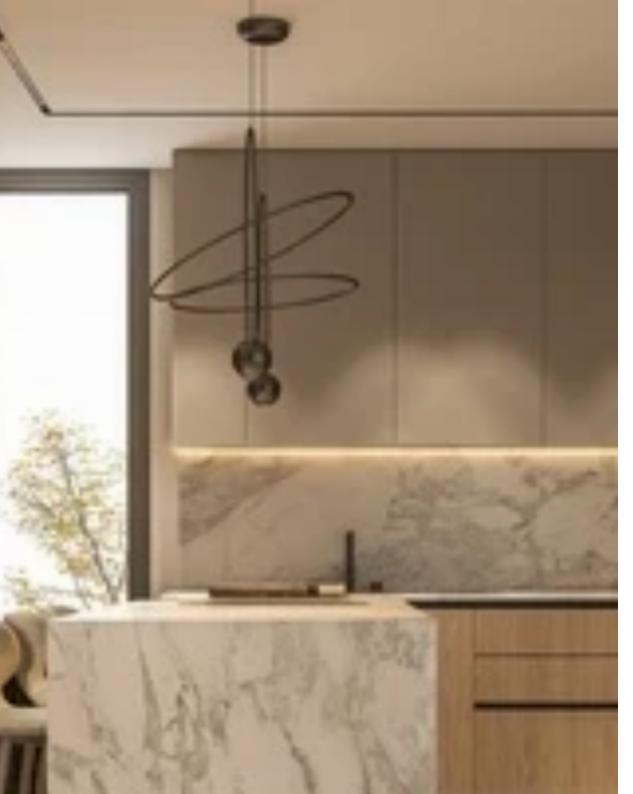

## €440.000

Limassol, Linopetra-School-Agios-Stylianos-Agios-Athanasios-4102, Cyprus

Offered at: €440,000 Estate ID: 21648 Ref: ba5131204

Type: Apartment

Delivery by the end of 2024! A luxurious 2-bed apartment on Nuvola Residence, which is located in one of the city's most prestigious areas, Columbia neighborhood. Unit Specifications: ???Indoor Area: 91 m2 ???Covered Veranda: 19 m2 ???Interior Design Included Building Specifications: ? Energy Class A+ ? OTIS Elevators ? Secured Access ? Gated Parking Area ? Mitsubishi VRV ACs ? Sizeable Storage Areas ? High Quality Italian Floors ? High Quality German Faucets ? Eclectic Kitchen & amp; Wardrobes ? Electric Vehicle Infrastructure ? Eurocodes Building Standards Find out more at https://domoproperties.com/...