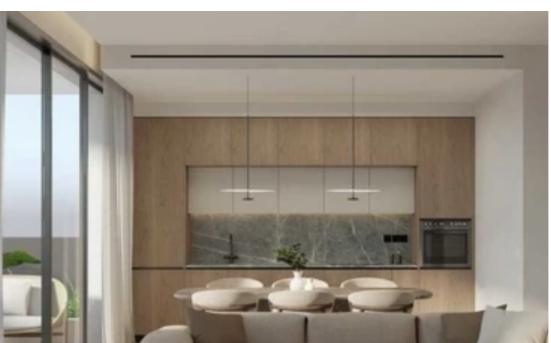

Parking spaces: Covered cars

Available from: 2024-03-30

Offered at: 430,000

Type: Apartment

"""""Nestled in the heart of Limassol's bustling city center, Veniz Residence is a testament to the perfect fusion of contemporary design and convenient urban living. Unit Specifications: ???Indoor Area: 83 m2 ???Covered Veranda: 18 m2 ???Common Area:10 m2 ???Interior Design Included Main features ?Central VrV Air-Condition System ?Photovoltaics & Design For Each Apartment ?Electric Vehicle Charge Provision for Each Apartment ?Concealed Sanitary Mixers ?Thermal Aluminum Lift & Design Consul...