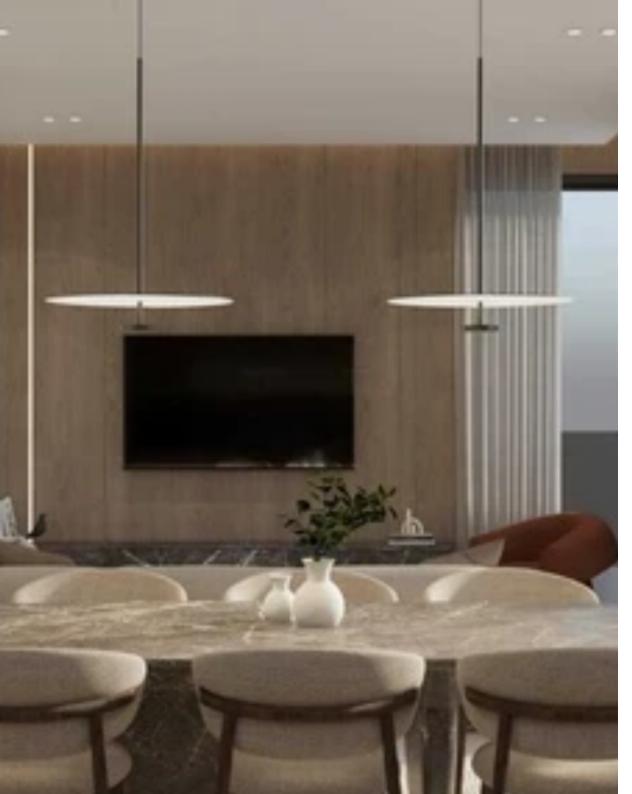

Parking spaces: Covered cars

Available from: 2024-03-30

Offered at: 430,000

Type: Apartment

"""""Nestled in the heart of Limassol's bustling city center, Veniz Residence is a testament to the perfect fusion of contemporary design and convenient urban living. Unit Specifications: ???Indoor Area: 83 m2 ???Covered Veranda: 18 m2 ???Common Area:10 m2 ???Interior Design Included Main features ?Central VrV Air-Condition System ?Photovoltaics & Design For Each Apartment ?Electric Vehicle Charge Provision for Each Apartment ?Concealed Sanitary Mixers ?Thermal Aluminum Lift & Design Consul...