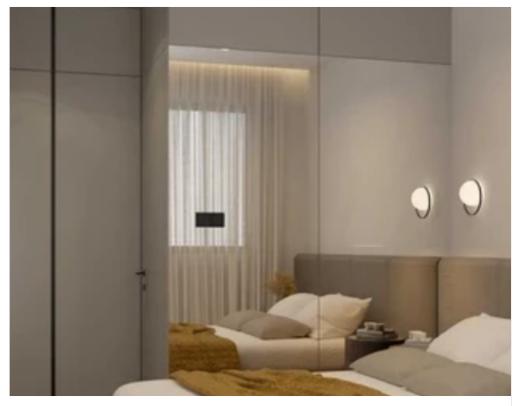

Parking spaces: Covered cars

Available from: 2024-03-30

Offered at: 430,000

Type: Apartment

"""""Nestled in the heart of Limassol's bustling city center, Veniz Residence is a testament to the perfect fusion of contemporary design and convenient urban living. Unit Specifications: ???Indoor Area: 83 m2 ???Covered Veranda: 18 m2 ???Common Area:10 m2 ???Interior Design Included Main features ?Central VrV Air-Condition System ?Photovoltaics & Design For Each Apartment ?Electric Vehicle Charge Provision for Each Apartment ?Concealed Sanitary Mixers ?Thermal Aluminum Lift & Design Consul...

Entrance Lighting ?Face Recognition Entry Video Phone ?Interior Design Consul...