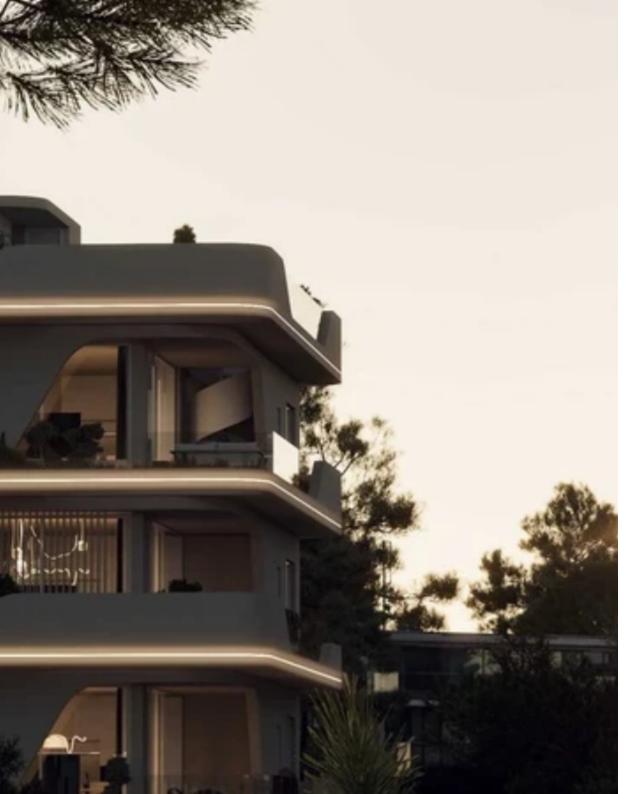

## 2-bedroom apartment f?r s?le

Limassol, Lanitio-School-Agios-Nektarios-3090 , Cyprus

**Offered at:** € 420,000

**Estate ID:** 21668

**Ref:** ba4829270

Bathrooms: 2

Bedrooms: 2

Parking spaces: Covered cars

Available from: 2024-03-30

Offered at: 420,00

Гуре: **Apartmen**t

""""""???Qualifies for 5% V.A.T A spacious high-end 2-bed apartment situated in Limassol's city center, in one of the most prestigious areas, Lanitio Neighborhood. Unit Areas: ???Indoor Area: 82m2 ???Covered Veranda: 23m2 ???Common Area: 7m2 Specifications: ? Energy Class A+? Custom Interior Design ? Secured Access Entrance ? Gated Parking Area ? Mitsubishi VRV ACs ? High Quality Italian Floors ? High Quality Finishes ? Photovoltaic System for each Apt ? Lift & Aluminium Doors ? Electric Car Charger ? Large Storage Areas