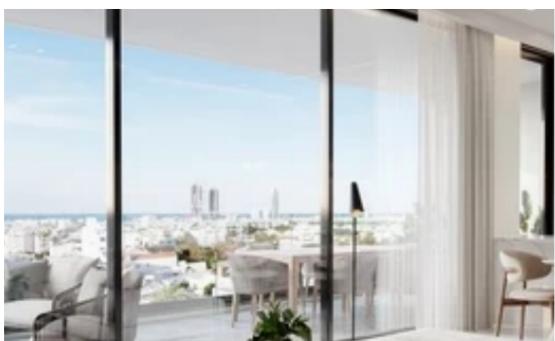

Available from: 2024-03-30

Offered at: 420,00

Гуре: **Apartmen**t

""""""???Qualifies for 5% V.A.T A spacious high-end 2-bed apartment situated in Limassol's city center, in one of the most prestigious areas, Lanitio Neighborhood. Unit Areas: ???Indoor Area: 82m2 ???Covered Veranda: 23m2 ???Common Area: 7m2 Specifications: ? Energy Class A+? Custom Interior Design ? Secured Access Entrance ? Gated Parking Area ? Mitsubishi VRV ACs ? High Quality Italian Floors ? High Quality Finishes ? Photovoltaic System for each Apt ? Lift & Aluminium Doors ? Electric Car Charger ? Large Storage Areas