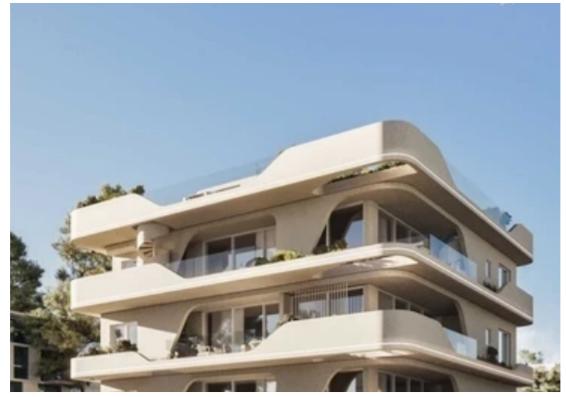

## 2-bedroom apartment f?r s?le

Limassol, Lanitio-School-Agios-Nektarios-3090 , Cyprus

**Offered at:** € 420,000

**Estate ID:** 21668

**Ref:** ba4829270

Bathrooms: 2

Bedrooms: 2

Parking spaces: Covered cars

Available from: 2024-03-30

Offered at: 420,00

Гуре: **Apartmen**t

""""""???Qualifies for 5% V.A.T A spacious high-end 2-bed apartment situated in Limassol's city center, in one of the most prestigious areas, Lanitio Neighborhood. Unit Areas: ???Indoor Area: 82m2 ???Covered Veranda: 23m2 ???Common Area: 7m2 Specifications: ? Energy Class A+? Custom Interior Design ? Secured Access Entrance ? Gated Parking Area ? Mitsubishi VRV ACs ? High Quality Italian Floors ? High Quality Finishes ? Photovoltaic System for each Apt ? Lift & Aluminium Doors ? Electric Car Charger ? Large Storage Areas