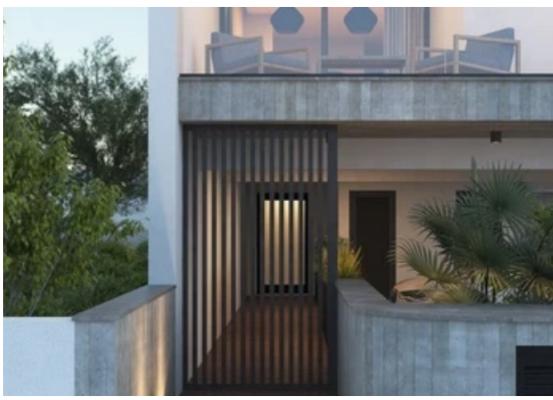

## 2-bedroom apartment f?r s?le €365.000

Limassol, Era-Apollon-Petros-And-Pavlos-3075, Cyprus

**Offered at:** € 365,000

**Estate ID:** 21706

**Ref:** ba5179722

NET internal area: 75

Bathrooms: 2

Bedrooms: 2

Parking spaces: Covered cars

Available from: 2024-03-30

Offered at: 365,000

Type: Apartment

This property is located in a central Limassol area, close to all facilities. It consists of six 2 bedroom luxurious modern apartments, each with covered parking. The small size of the building gives to the resident a unique feeling of exclusively and security. Main features - It is located in a central Limassol area, close to all facilities - It has 10-minutes walking distance to the center of Limassol - It is only 5-minutes' drive to the center of Limassol - Photovoltaics in common area - Energy efficiency with the highest-class A for the building - Title deed for each apartment will be provided...