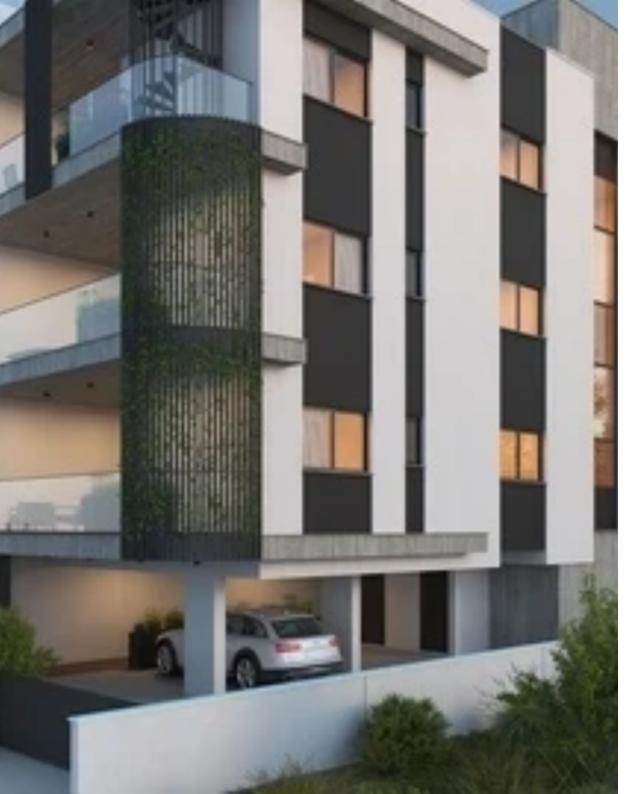

## 2-bedroom apartment f?r s?le €365.000

Limassol, Era-Apollon-Petros-And-Pavlos-3075, Cyprus

**Offered at:** € 365,000

**Estate ID:** 21706

**Ref:** ba5179722

NET internal area: 75

Bathrooms: 2

Bedrooms: 2

Parking spaces: Covered cars

Available from: 2024-03-30

Offered at: 365,000

Type: Apartment

This property is located in a central Limassol area, close to all facilities. It consists of six 2 bedroom luxurious modern apartments, each with covered parking. The small size of the building gives to the resident a unique feeling of exclusively and security. Main features - It is located in a central Limassol area, close to all facilities - It has 10-minutes walking distance to the center of Limassol - It is only 5-minutes' drive to the center of Limassol - Photovoltaics in common area - Energy efficiency with the highest-class A for the building - Title deed for each apartment will be provided...