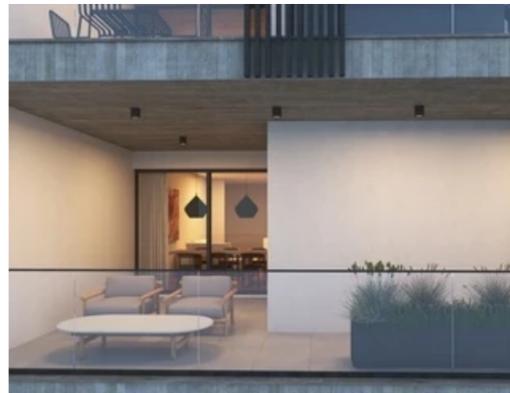

Parking spaces: Covered cars

Available from: 2024-03-30

Offered at: 365,000

Type: Apartment

This property is located in a central Limassol area, close to all facilities. It consists of six 2 bedroom luxurious modern apartments, each with covered parking. The small size of the building gives to the resident a unique feeling of exclusively and security. Main features - It is located in a central Limassol area, close to all facilities - It has 10-minutes walking distance to the center of Limassol - It is only 5-minutes' drive to the center of Limassol - Photovoltaics in common area - Energy efficiency with the highest-class A for the building - Title deed for each apartment will be provided...