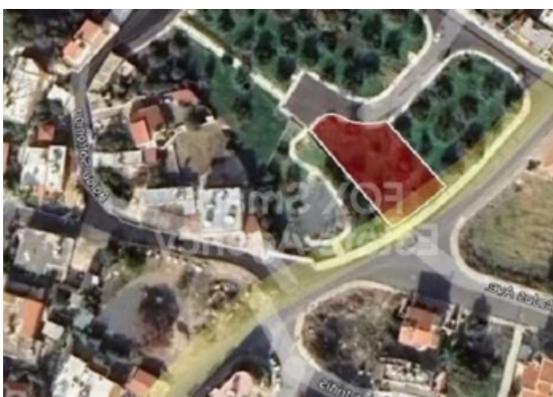

## Residential land 747 m<sup>2</sup> €223.000

Paphos, City-Center-Paphos-Agios-Theodoros-8010, Cyprus

**Offered at:** €223,000

**Estate ID:** 21721

**Ref:** ba3598247

Total plot's-land's area: 747 m²

Coverage: 50 %

Density: 90 %

Available from: 2024-03-30

Offered at: 223,000

Type: Residential

Residential plot in a quiet residential area in Empa Community in Paphos District. It is located at a close distance from the community center and Empas Primary School. The property has an almost rectangular shape and a level surface. It abuts onto a public registered road along its southwest boundary with frontage of approximately 20 meters and abuts also onto public road (cul de sac) along its northeast boundary with frontage of approximate of 20 meters. The plot is adjacent to a public green area which is considered a very big advantage. The property has very good access to all amenities and services of the community and to the beautiful beaches of the area. A very good opportun...