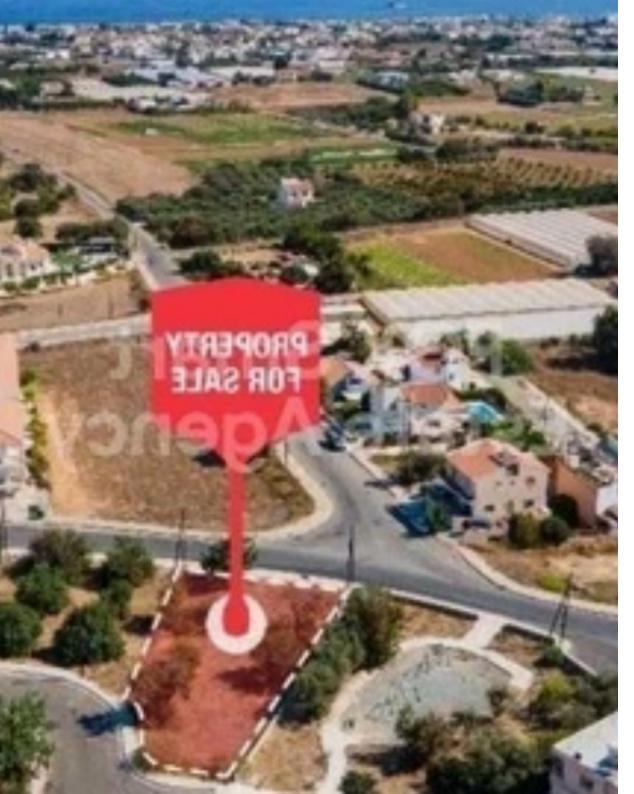

## Residential land 747 m<sup>2</sup> €223.000

Paphos, City-Center-Paphos-Agios-Theodoros-8010, Cyprus

**Offered at:** €223,000

**Estate ID:** 21721

**Ref:** ba3598247

Total plot's-land's area: 747 m²

Coverage: 50 %

Density: 90 %

Available from: 2024-03-30

Offered at: 223,000

Type: Residential

Residential plot in a quiet residential area in Empa Community in Paphos District. It is located at a close distance from the community center and Empas Primary School. The property has an almost rectangular shape and a level surface. It abuts onto a public registered road along its southwest boundary with frontage of approximately 20 meters and abuts also onto public road (cul de sac) along its northeast boundary with frontage of approximate of 20 meters. The plot is adjacent to a public green area which is considered a very big advantage. The property has very good access to all amenities and services of the community and to the beautiful beaches of the area. A very good opportun...