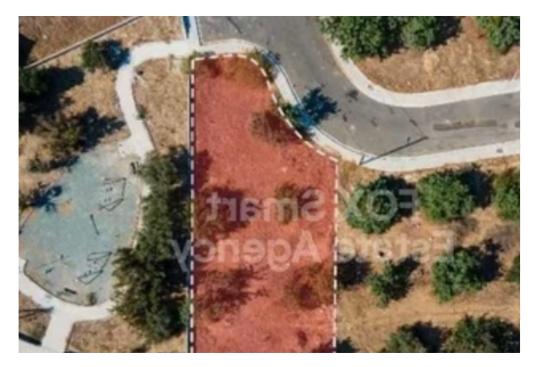

## Residential land 747 m<sup>2</sup> €223.000

Paphos, City-Center-Paphos-Agios-Theodoros-8010, Cyprus

**Offered at:** €223,000

**Estate ID:** 21721

**Ref:** ba3598247

Total plot's-land's area: 747 m²

Coverage: 50 %

Density: 90 %

Available from: 2024-03-30

Offered at: 223,000

Type: Residential

Residential plot in a quiet residential area in Empa Community in Paphos District. It is located at a close distance from the community center and Empas Primary School. The property has an almost rectangular shape and a level surface. It abuts onto a public registered road along its southwest boundary with frontage of approximately 20 meters and abuts also onto public road (cul de sac) along its northeast boundary with frontage of approximate of 20 meters. The plot is adjacent to a public green area which is considered a very big advantage. The property has very good access to all amenities and services of the community and to the beautiful beaches of the area. A very good opportun...