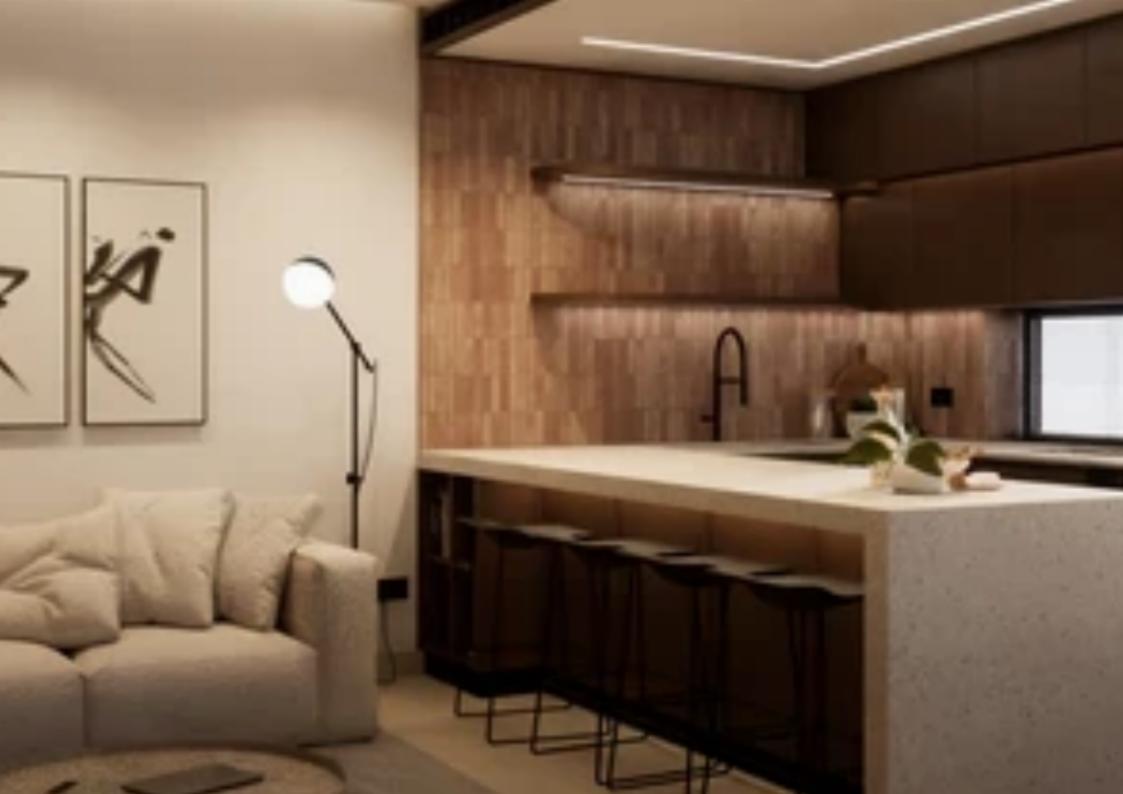

Parking spaces: Covered cars

Available from: 2024-03-30

Offered at: 220,000

Type: Apartment

Modern Luxury Apartments & Penthouses in Ypsonas area. ?? Bedrooms: 2 Bedrooms with master bedroom ?Bathroom: 2 Bathrooms with en-suit ?Parking: 1 Covered Parking ? Storage Room: 1 Storage room ? Total Area: 100-110 m2 ?Energy Efficiency: A with Solar Panels ?Construction starts:

March 2024 ?Delivery Date: April 2025 Great Location with easy access to all amenities. ??...