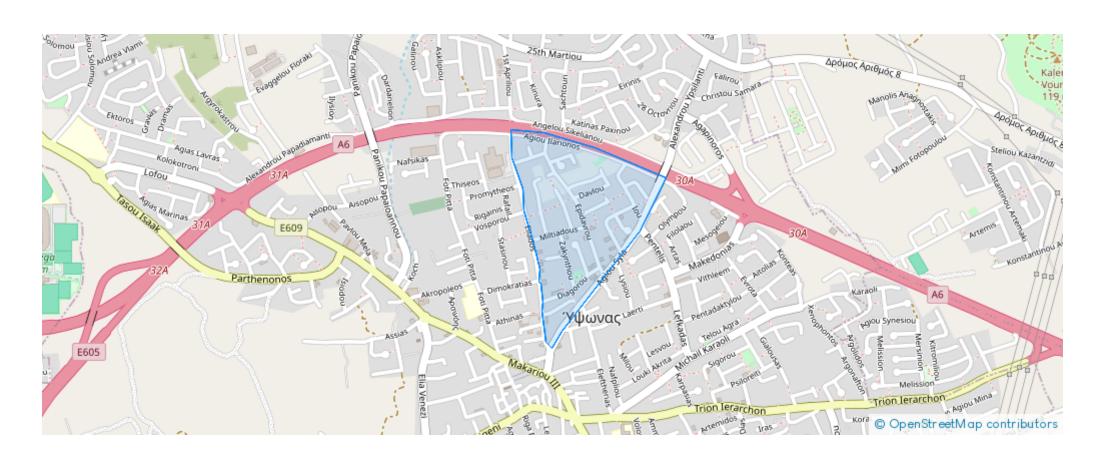

## 2-bedroom apartment f?r s?le €220.000

Limassol, Ellados-St-Ypsonas-4183, Cyprus

**Offered at:** € 220,000

**Estate ID:** 21887

**Ref:** ba5059767











NET internal area: 100



Bathrooms: 2



Bedrooms: 2



Parking spaces: Covered cars



Available from: 2024-03-30



Offered at: 220,000



Type: Apartment

Modern Luxury Apartments & Penthouses in Ypsonas area. ?? Bedrooms: 2 Bedrooms with master bedroom ?Bathroom: 2 Bathrooms with en-suit ?Parking: 1 Covered Parking ? Storage Room: 1 Storage room ? Total Area: 100-110 m2 ?Energy Efficiency: A with Solar Panels ?Construction starts:

March 2024 ?Delivery Date: April 2025 Great Location with easy access to all amenities. ??...

## **Estate on map:**