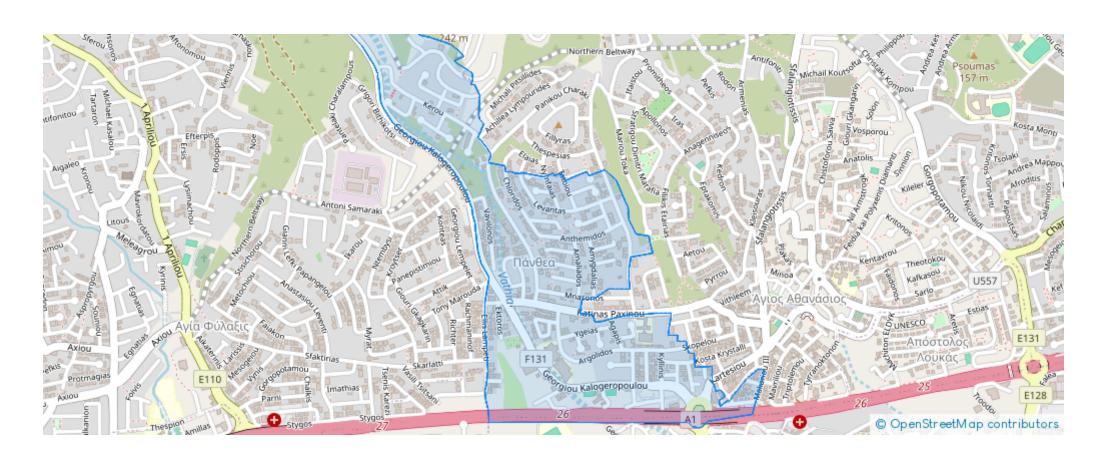

## 2-bedroom apartment f?r s?le €399.000

Limassol, Panthea-Mesa-Geitonia-4007, Cyprus

**Offered at:** € 399,000

**Estate ID:** 21895

**Ref:** ba4529222











NET internal area: 115



Bathrooms: 2



Bedrooms: 2



Parking spaces: Covered cars



Available from: 2024-03-30



Offered at: 399,000



Type: Apartment

\* AVAILABLE TITLE DEED \*7,25 RETURN OF INVESTMENT \*Luxury two bedroom apartment for sale \*Gated complex \*115 sq metres total covered area \*Photovoltaic electricity system \*2 bedrooms with parquet flooring electric shutters big wardrobes \*2 bathrooms 2wc one en suite \*Fully furnished \*VRV air-conditioning \*Covered parking \*Large storage \*Great views \*Paid vat taxes \*Long term rental great returns...

## **Estate on map:**