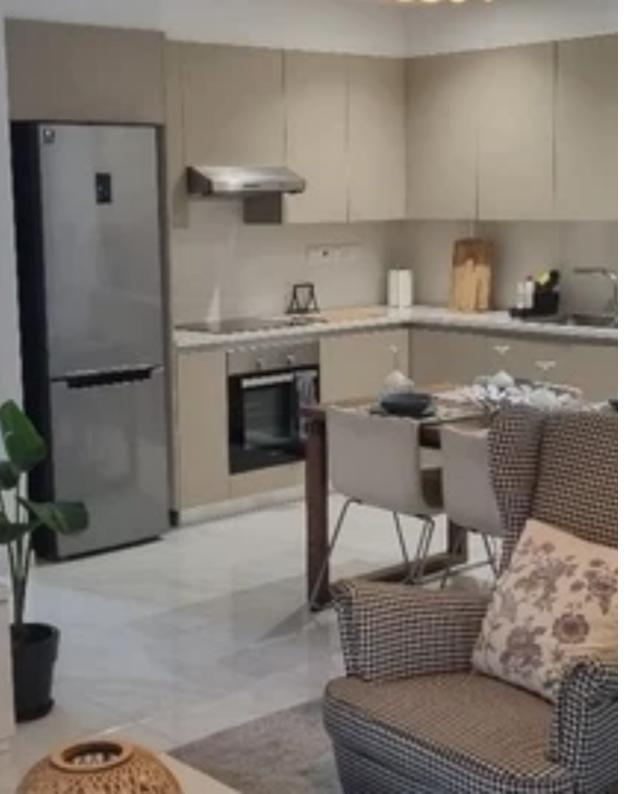

Parking spaces: Covered cars

Available from: 2024-03-30

Offered at: 399,000

Type: Apartment

\* AVAILABLE TITLE DEED \*7,25 RETURN OF INVESTMENT \*Luxury two bedroom apartment for sale \*Gated complex \*115 sq metres total covered area \*Photovoltaic electricity system \*2 bedrooms with parquet flooring electric shutters big wardrobes \*2 bathrooms 2wc one en suite \*Fully furnished \*VRV air-conditioning \*Covered parking \*Large storage \*Great views \*Paid vat taxes \*Long term rental great returns...