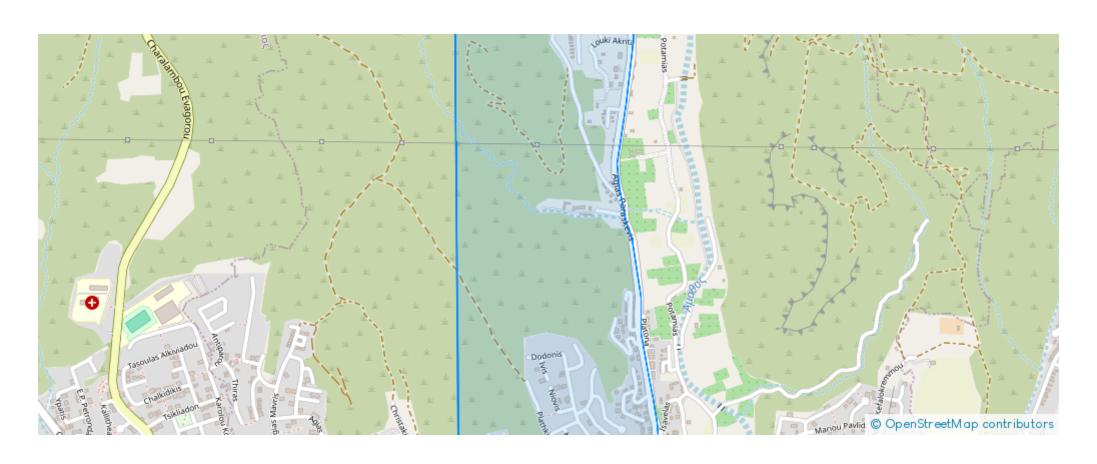

## **Estate on map:**

## Residential land 969 m<sup>2</sup>

€399.000

Limassol, Green-Area-Mersinies-Paniotis-Agia-Paraskevi-Germasogeias-Villag-4044, Cyprus

**Offered at:** €399,000

**Estate ID:** 21939

**Ref:** ba4764184

YAEIEE

Total plot's-land's area: 969 m²

Coverage: 35 %

Density: 60 %

Available from: 2024-03-30

Offered at: 399,000

Type: Residential

mage not found or type unknown

Planning zone: Ka8

Plot of land at yermasogia green area 969 m2 with 60% building density. Almost 600m2 building area =Can build either two 290m2 houses each or 6 to 8 two bedroom flats in two floors!!. Very nice view of the town of limassol. Plot number 257. Close to all amenities. The selling price has been reduced from euros 540k for quick sale!! Real selling opportunity....