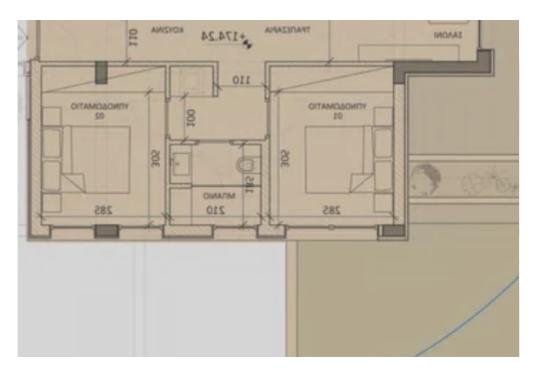

## 2-bedroom apartment f?r s?le €270.000

Limassol, Prymary-School-Agia-Phyla-Agia-Fylaxis-3115, Cyprus

**Offered at:** €270,000

**Estate ID:** 21940

**Ref:** ba5120123

NET internal area: 123

Bathrooms: 2

Bedrooms: 2

Available from: 2024-03-30

Offered at: 270,00

Type: **Apartment** 

Modern Luxury Apartments & Penthouses in Agia Fyla from 60m2 verandas. ?? Bedrooms: 2 Bedrooms with master bedroom ?Bathroom: 2

Bathrooms with en-suit ?Parking: 1 Covered Parking ? Storage Room: 1 Storage room ? Total Area: 123-215 m2 ?Energy Efficiency: A ?Construction starts: August 2024 ?Delivery Date: September 2025 Great Location with easy access to all amenities. ?? 77 77 04 40 99 24 06 04