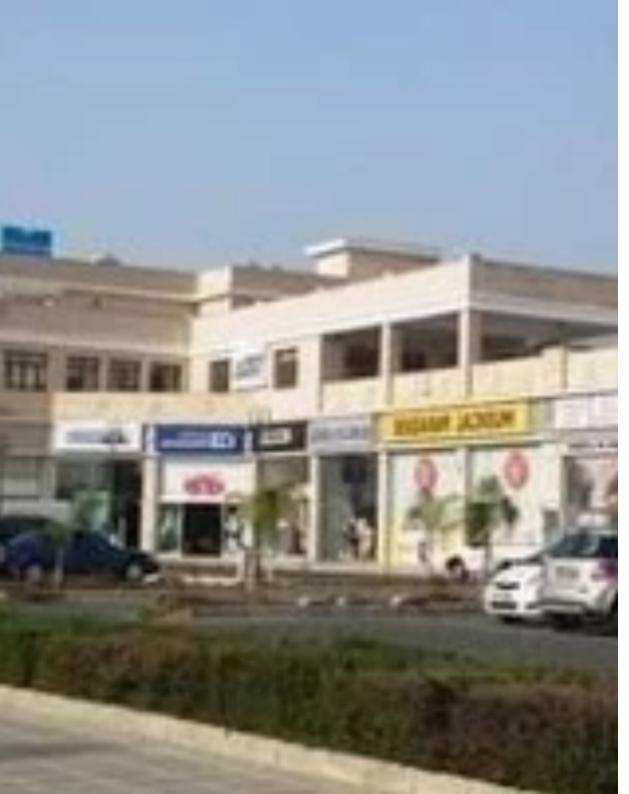

NET internal area: 96

Available from: 2024-03-30

Offered at: 11,000

Type: Space

Year of build: 2006

which is the most commercial road in Limassol. a) Office 101 – Total area of 517.27 square meters. Total covered Area 495 square meters (uncovered veranda 22.40). It includes 5 parking areas) PRICE PER MONTH EUROS 15,800 PER MONTH PLUS COMMON EXPENSES b) Office 102 – Total area of 447.54 square meters. Total covered Area: 391 square meters (uncovered verandah 56 square meters) – It also includes two parking places)