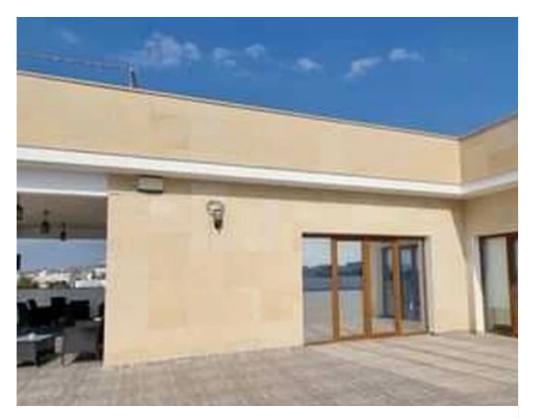

NET internal area: 96

Available from: 2024-03-30

Offered at: 11,000

Type: Space

Year of build: 2006

which is the most commercial road in Limassol. a) Office 101 – Total area of 517.27 square meters. Total covered Area 495 square meters (uncovered veranda 22.40). It includes 5 parking areas) PRICE PER MONTH EUROS 15,800 PER MONTH PLUS COMMON EXPENSES b) Office 102 – Total area of 447.54 square meters. Total covered Area: 391 square meters (uncovered verandah 56 square meters) – It also includes two parking places)