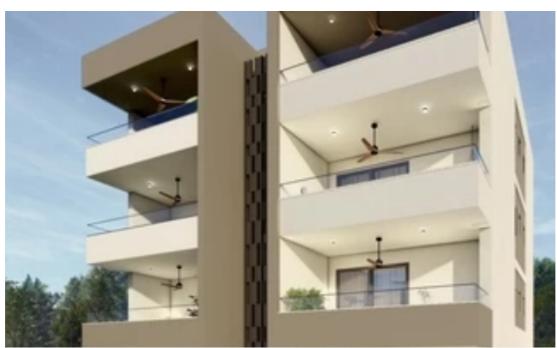

Parking spaces: Covered cars

Available from: 2024-03-30

Offered at: 310,000

Type: Apartment

"""Rosario Residences consists of 6 high quality residential apartments, situated in the quiet and privileged area of Kato Polemidia and It's just 1 minute drive from the highway. Status: Off Plan Covered Area: 76 sq.m Veranda: 15 sq.m Covered Parking Storage Room Property Specifications: ?? European laminate parquet in the kitchen/living area and bedrooms ?? High quality European ceramic floor tiles in bathroom, balconies and communal spaces ?? High quality European sanitary ware ?? Thermal double glazing aluminium window frames ?? All carpentry will be made with high quality melamine and soft closing systems made by Cypriot company ?? High quali...