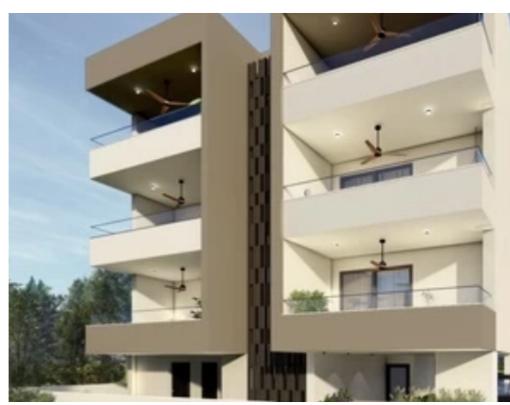

Parking spaces: Covered cars

Available from: 2024-03-30

Offered at: 310,000

Type: Apartment

"""Rosario Residences consists of 6 high quality residential apartments, situated in the quiet and privileged area of Kato Polemidia and It's just 1 minute drive from the highway. Status: Off Plan Covered Area: 76 sq.m Veranda: 15 sq.m Covered Parking Storage Room Property Specifications: ?? European laminate parquet in the kitchen/living area and bedrooms ?? High quality European ceramic floor tiles in bathroom, balconies and communal spaces ?? High quality European sanitary ware ?? Thermal double glazing aluminium window frames ?? All carpentry will be made with high quality melamine and soft closing systems made by Cypriot company ?? High quali...