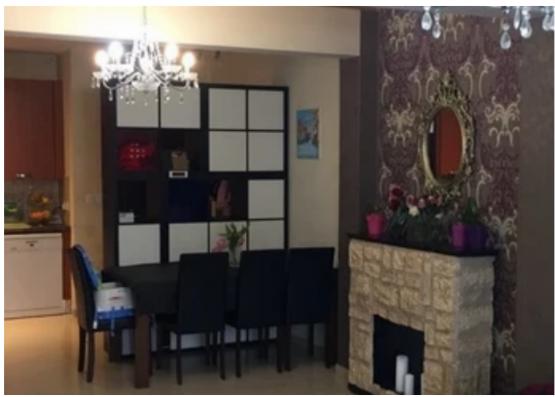

Bedrooms: 2

Parking spaces: Covered cars

Available from: 2024-03-30

Offered at: 1,350

Type: Apartment

Two bedroom apartment is located in green area of Germasogeia, close to the highway. The apartment has internal area of 76 m2. The apartment, is on the second floor, is fully furnished with air conditioning, kitchen with new fridge, dishwashing machine. Also there is covered parking. The apartment is located in quiet area close to all amenities (bus stop, shops, kindergarten, schools, parks, football fields etc.)...