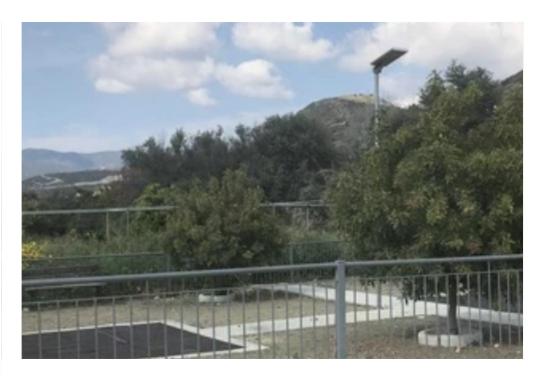

Bedrooms: 2

Parking spaces: Covered cars

Available from: 2024-03-30

Offered at: 1,350

Type: Apartment

Two bedroom apartment is located in green area of Germasogeia, close to the highway. The apartment has internal area of 76 m2. The apartment, is on the second floor, is fully furnished with air conditioning, kitchen with new fridge, dishwashing machine. Also there is covered parking. The apartment is located in quiet area close to all amenities (bus stop, shops, kindergarten, schools, parks, football fields etc.)...