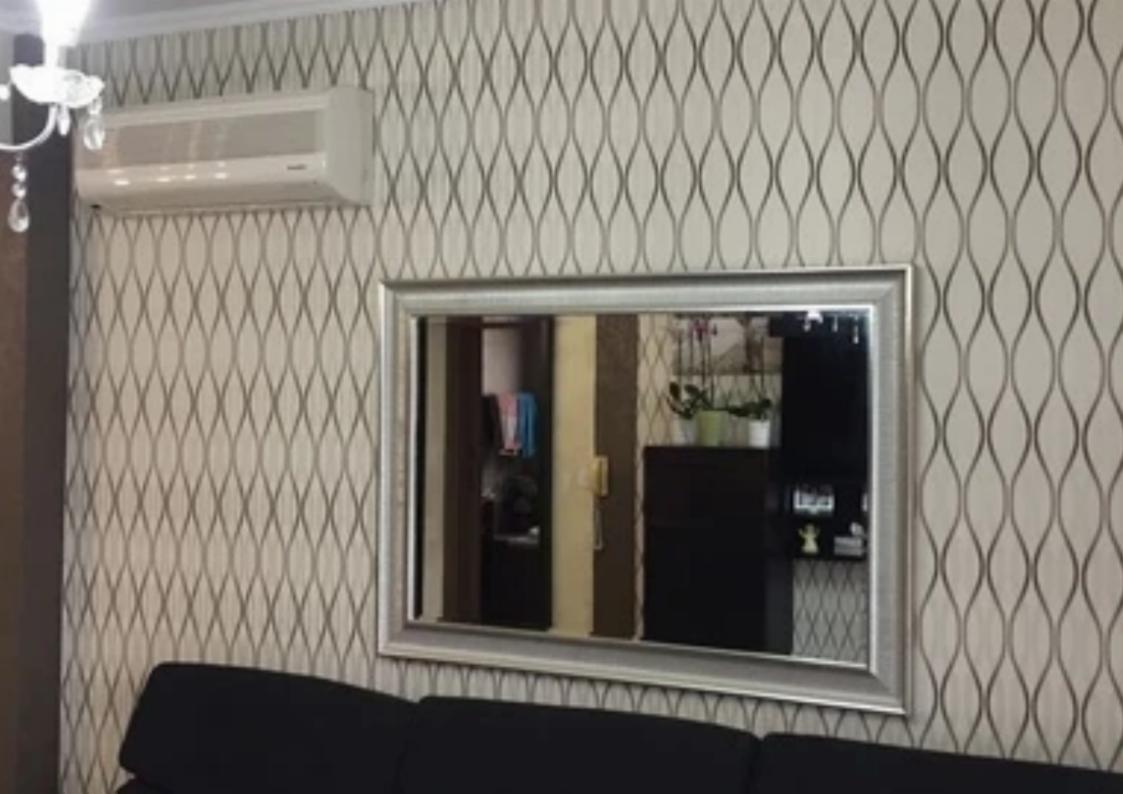

Bedrooms: 2

Parking spaces: Covered cars

Available from: 2024-03-30

Offered at: 1,350

Type: Apartment

Two bedroom apartment is located in green area of Germasogeia, close to the highway. The apartment has internal area of 76 m2. The apartment, is on the second floor, is fully furnished with air conditioning, kitchen with new fridge, dishwashing machine. Also there is covered parking. The apartment is located in quiet area close to all amenities (bus stop, shops, kindergarten, schools, parks, football fields etc.)...