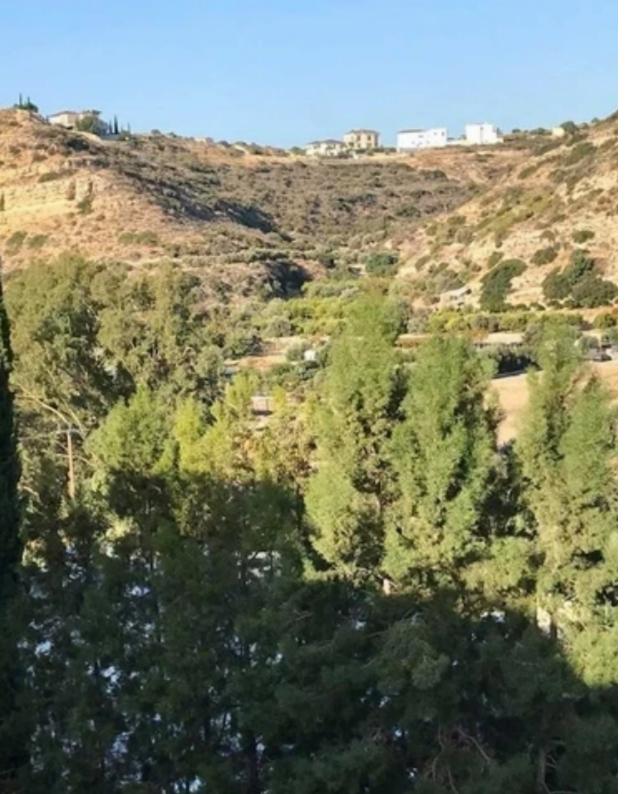

Bedrooms: 2

Parking spaces: Covered cars

Available from: 2024-03-30

Offered at: 1,350

Type: Apartment

Two bedroom apartment is located in green area of Germasogeia, close to the highway. The apartment has internal area of 76 m2. The apartment, is on the second floor, is fully furnished with air conditioning, kitchen with new fridge, dishwashing machine. Also there is covered parking. The apartment is located in quiet area close to all amenities (bus stop, shops, kindergarten, schools, parks, football fields etc.)...