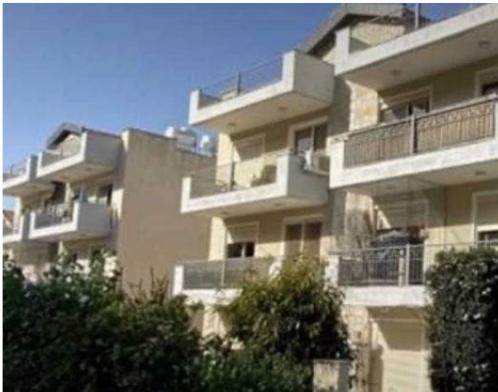

## 2-bedroom apartment to rent €1.350

Limassol, Mesovounia-Kalogiroi-Kefalokremmos-Germasogeias-Village-4045, Cyprus

**Offered at:** €1,350

**Estate ID:** 22440

**Ref:** ba5048641

NET internal area: 88

Bathrooms: 1

Bedrooms: 2

Parking spaces: Covered cars

Available from: 2024-03-30

Offered at: 1,350

Type: Apartment

Two bedroom apartment is located in green area of Germasogeia, close to the highway. The apartment has internal area of 76 m2. The apartment, is on the second floor, is fully furnished with air conditioning, kitchen with new fridge, dishwashing machine. Also there is covered parking. The apartment is located in quiet area close to all amenities (bus stop, shops, kindergarten, schools, parks, football fields etc.)...