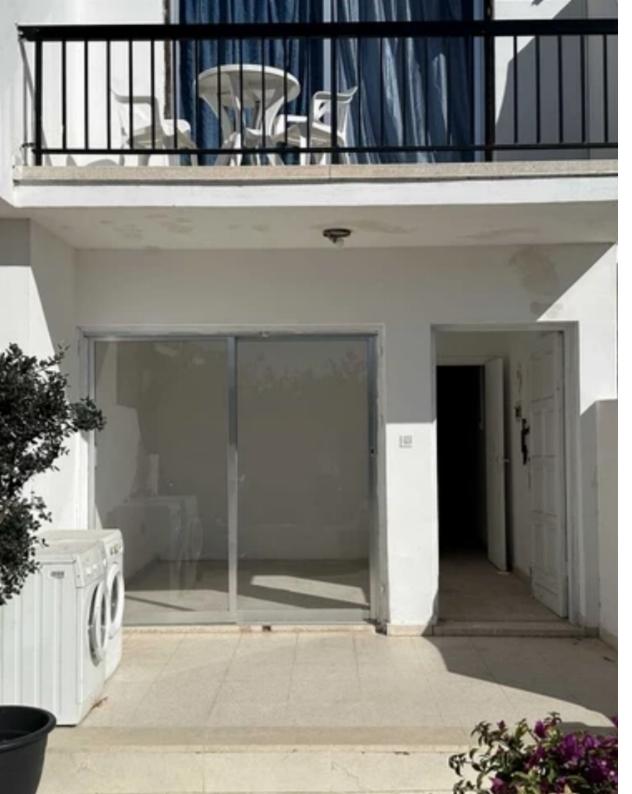

## 1-bedroom apartment f?r s?le €150.000

Paphos, Lidl-Tombs-Of-The-Kings-Moutallos-8015, Cyprus

**Offered at:** € 150,000

**Estate ID:** 22499

**Ref:** ba5083239

NET internal area: 55

Bathrooms: 1

Bedrooms: 1

Parking spaces: Uncovered cars

Available from: 2024-03-30

Offered at: 150,000

Type: Apartment

RENOVATED: 165.000 EURO ?TOMBS OF THE KINGS ?68 sqm plot ?49 sqm covered area ?6 sqm covered veranda ?Double glazing ?Build in wardrobes ?Solar water heating & amp; water pressure ?close to the city centre ?close to restaurants & amp; amenities ?300m from Venus Beach ?close to elementary school ?close to bus stops ?gated complex ?communal swimming pool ?parking available ?big private yard Centrally located just off the "Tombs of the Kings" Road, close to shopping centers, restaurants, pubs, bars, banks, and the picturesqu...