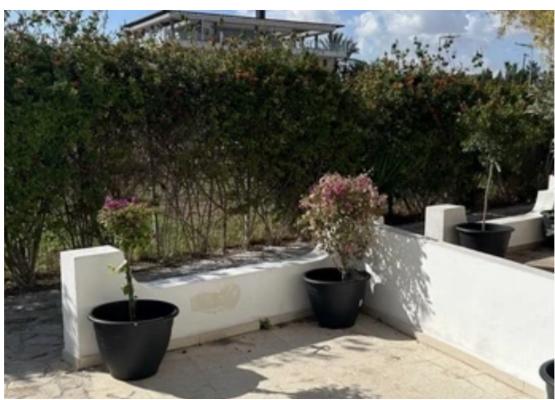

Parking spaces: Uncovered cars

Available from: 2024-03-30

Offered at: 150,000

Type: Apartment

RENOVATED: 165.000 EURO ?TOMBS OF THE KINGS ?68 sqm plot ?49 sqm covered area ?6 sqm covered veranda ?Double glazing ?Build in wardrobes ?Solar water heating & amp; water pressure ?close to the city centre ?close to restaurants & amp; amenities ?300m from Venus Beach ?close to elementary school ?close to bus stops ?gated complex ?communal swimming pool ?parking available ?big private yard Centrally located just off the "Tombs of the Kings" Road, close to shopping centers, restaurants, pubs, bars, banks, and the picturesqu...