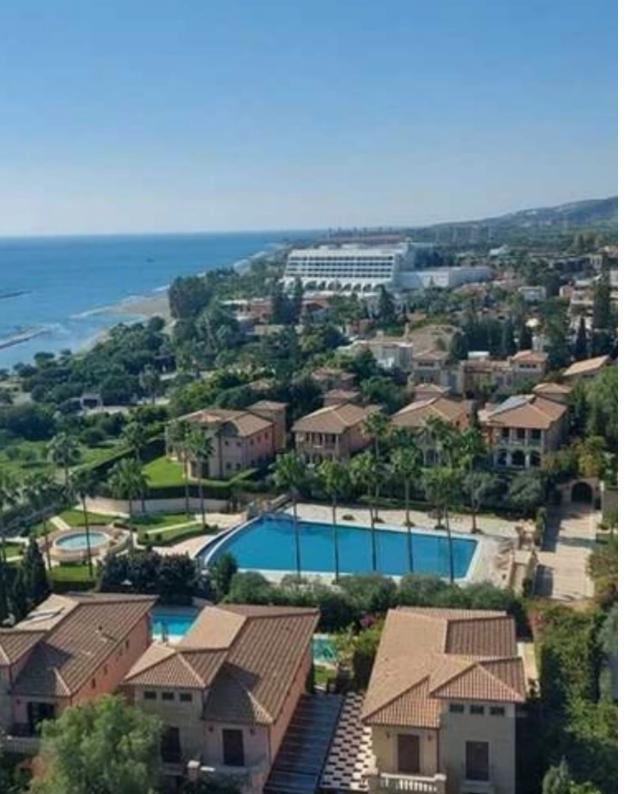

Offered at: 22,000

Type: **Apartmen** 

14240 This most exciting Project "The Tower" at the East entrance of the cosmopolitan city of Limassol perfectly situated in one of the sought-after areas. The 14 floors building consists of a choice of one, two, or three bedroom ultra-luxury apartments rising above a reception lobby area on the ground floor and a new spectacular specialty restaurant on the lower level floor. The project "The Tower" is connected to the award-winning Resort and has direct access to the beach, to 43,000 m2 landscaped gardens of the St Raphael Resort, and the beautifully designed exquisite private Marina. This is a three bedroom apartment with three en-suite bathrooms and a guest toilet. It offers...