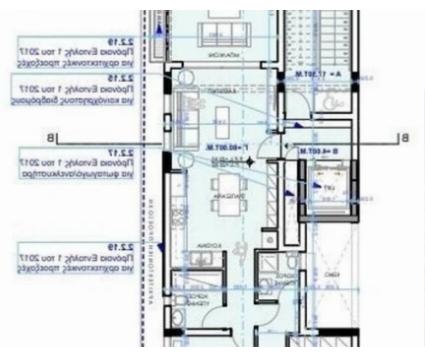

## 2-bedroom penthouse f?r s?le

Larnaka, Lidl-Old-Cyprus-Petrolium-Chrysopolitissa-6059 , Cyprus

**Offered at:** €410,000

**Estate ID:** 22549

**Ref:** ba5133899

NET internal area: 75

Bathrooms: 2

Bedrooms: 2