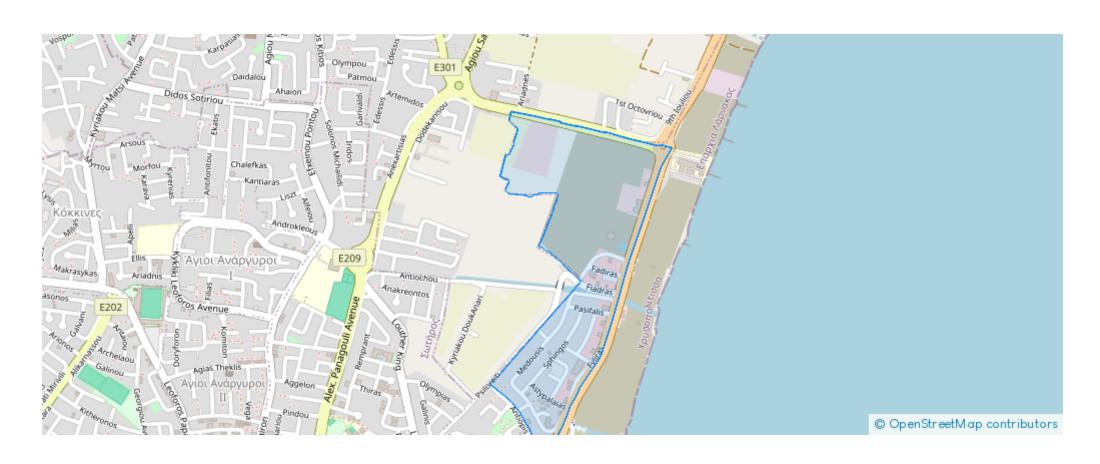

410,000

**Estate ID:** 22549

**Ref:** ba5133899











NET internal area: 75



Bathrooms: 2



Bedrooms: 2



Parking spaces: Covered cars



Available from: 2024-03-30



Offered at: 410,000



Type: **Penthouse** 

four floors, boast mesmerizing sea views and modern design. The apartments are a fusion of elegance and practicality, with spacious interiors that seamlessly blend with the breathtaking vistas of the Mediterranean. Imagine waking up to the soothing sounds of waves and enjoying your morning coffee on your private balcony, overlooking the azure horizon. Convenience is key here, with an array of amenities within walking distance—charming cafes, boutique shops, and fine dining options. On-site, residents can unwind by the pool, stroll through lan...

## **Estate on map:**