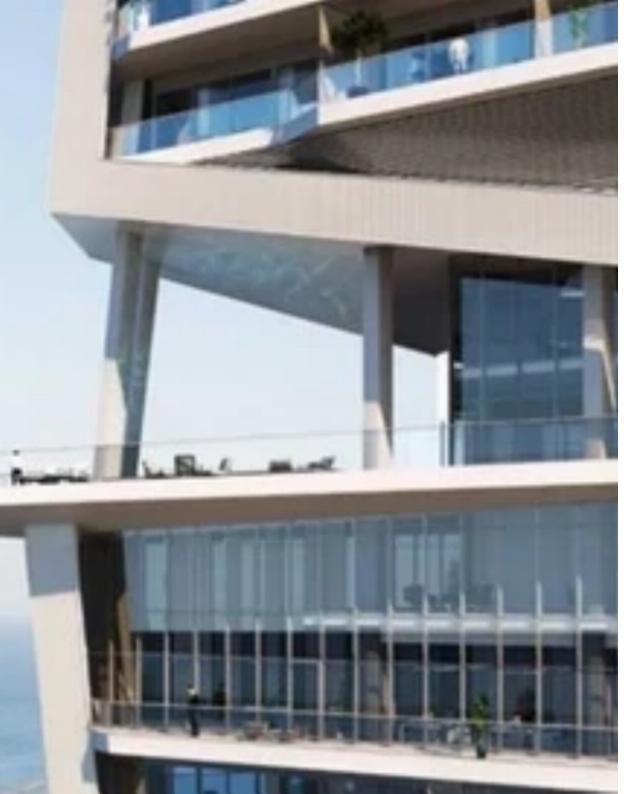

Available from: 2024-03-30

Offered at: **14,500** 

Type: Office

15159 The contemporary office exudes elegance in Limassol's prestigious Neapolis district. This ultra-modern office space is nestled within a stunning beachfront building, offering a unique blend of sophistication and functionality. The bustling public space extending from the entrance of the development to the centre of the two front towers. Restaurants, bars and shops combine to create a thriving hub that can be enjoyed by everyone. Unparalleled quality with high-end specifications throughout the office. From state-of-the-art technology infrastructure to luxurious finishes, every detail is crafted for a superior work atmosphere. Two dedicated parking spaces, ensuring that commuting t...