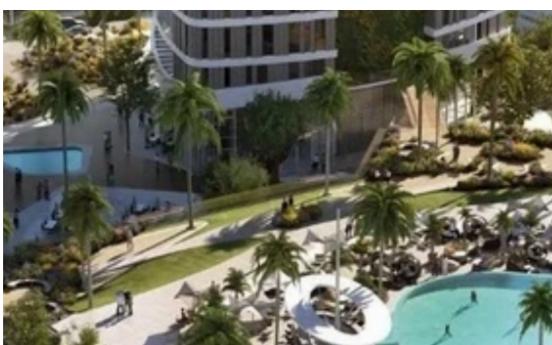

Available from: 2024-03-30

Offered at: **14,500** 

Type: Office

15159 The contemporary office exudes elegance in Limassol's prestigious Neapolis district. This ultra-modern office space is nestled within a stunning beachfront building, offering a unique blend of sophistication and functionality. The bustling public space extending from the entrance of the development to the centre of the two front towers. Restaurants, bars and shops combine to create a thriving hub that can be enjoyed by everyone. Unparalleled quality with high-end specifications throughout the office. From state-of-the-art technology infrastructure to luxurious finishes, every detail is crafted for a superior work atmosphere. Two dedicated parking spaces, ensuring that commuting t...