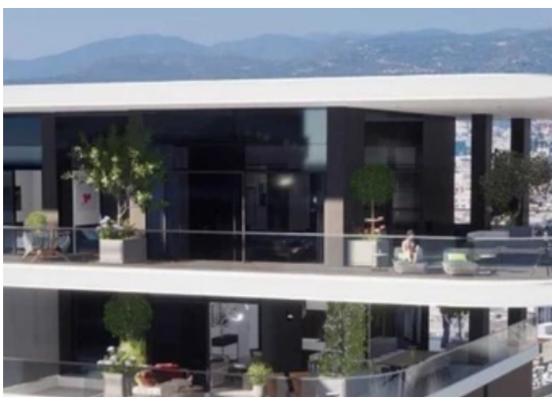

Available from: 2024-03-30

Offered at: **14,500** 

Type: Office

15159 The contemporary office exudes elegance in Limassol's prestigious Neapolis district. This ultra-modern office space is nestled within a stunning beachfront building, offering a unique blend of sophistication and functionality. The bustling public space extending from the entrance of the development to the centre of the two front towers. Restaurants, bars and shops combine to create a thriving hub that can be enjoyed by everyone. Unparalleled quality with high-end specifications throughout the office. From state-of-the-art technology infrastructure to luxurious finishes, every detail is crafted for a superior work atmosphere. Two dedicated parking spaces, ensuring that commuting t...