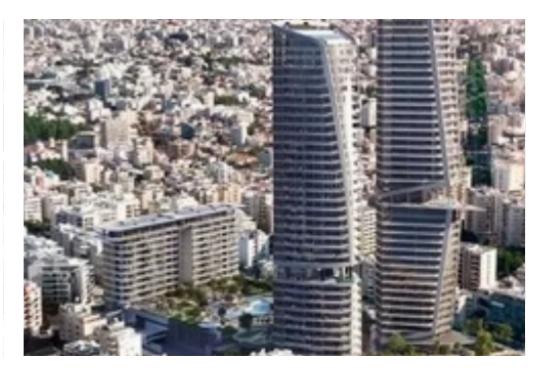

Available from: 2024-03-30

Offered at: **14,500** 

Type: Office

15159 The contemporary office exudes elegance in Limassol's prestigious Neapolis district. This ultra-modern office space is nestled within a stunning beachfront building, offering a unique blend of sophistication and functionality. The bustling public space extending from the entrance of the development to the centre of the two front towers. Restaurants, bars and shops combine to create a thriving hub that can be enjoyed by everyone. Unparalleled quality with high-end specifications throughout the office. From state-of-the-art technology infrastructure to luxurious finishes, every detail is crafted for a superior work atmosphere. Two dedicated parking spaces, ensuring that commuting t...