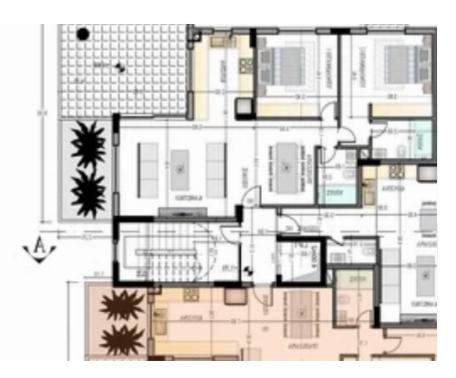

## 2-bedroom apartment f?r s?le €250.000

Paphos, Empa-8250, Cyprus

**Offered at:** €250,000

**Estate ID:** 22572

**Ref:** ba5144315

NET internal area: 119

Bathrooms: 2

Bedrooms: 2

Parking spaces: Covered cars

Available from: 2024-03-30

Offered at: 250,000

Type: Apartment

- Attached to Green Area. - Residential Area. - Quite Neighborhood. - In Paphos Center. - Driving distance to the beach. - Modern Design. - Large Balcony with additional space for a small garden area. - Schools near the area. - 1 year delivery date. - Eligible for loan application. - Electrical appliances and furniture packages available. For more information regarding this project visit our website www.ajamigroup.com....