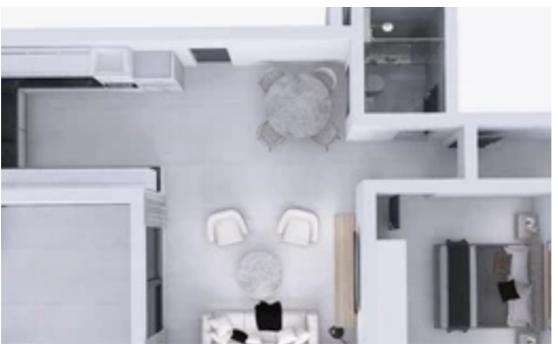

## 2-bedroom apartment f?r s?le €250.000

Paphos, Empa-8250, Cyprus

**Offered at:** €250,000

**Estate ID:** 22572

**Ref:** ba5144315

NET internal area: 119

Bathrooms: 2

Bedrooms: 2

Parking spaces: Covered cars

Available from: 2024-03-30

Offered at: 250,000

Type: Apartment

- Attached to Green Area. - Residential Area. - Quite Neighborhood. - In Paphos Center. - Driving distance to the beach. - Modern Design. - Large Balcony with additional space for a small garden area. - Schools near the area. - 1 year delivery date. - Eligible for loan application. - Electrical appliances and furniture packages available. For more information regarding this project visit our website www.ajamigroup.com....