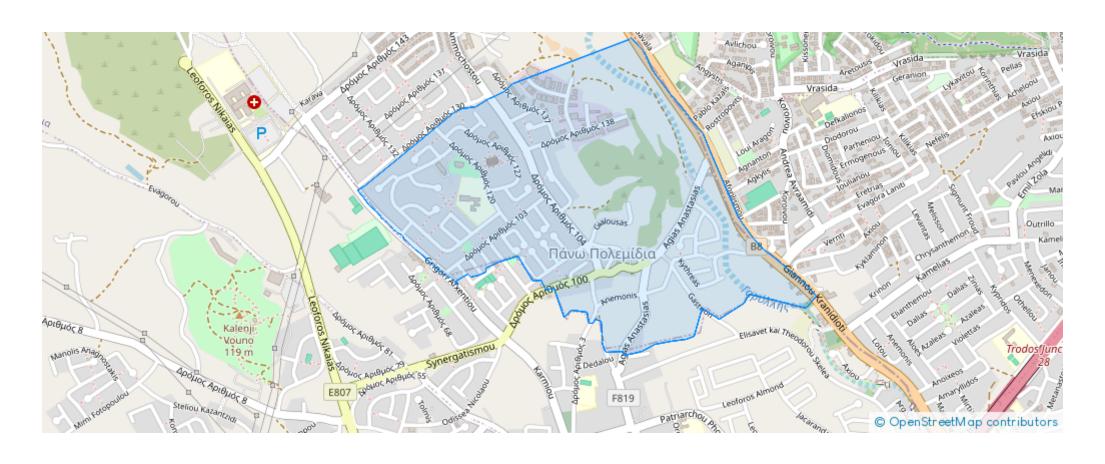

5.000

Limassol, Pano-Polemidia-4130, Cyprus

**Offered at:** € 565,000

**Estate ID:** 22589

**Ref:** ba4935441











NET internal area: 127



Bathrooms: 3



Bedrooms: 3



Parking spaces: Covered cars



Available from: 2024-03-30



Offered at: 565,000



Type: Apartment

areas of Limassol, offers a supreme location, in a quiet place within walking distance to a wide range of amenities including cafes, restaurants, shops, banks, supermarkets. Apartment Details: -Bedrooms: 3 -Bathrooms:3 -Parkings: 1 -Indoor area: 107 m² -Cov. veranda: 33 m² -Uncovered veranda:114 m² -Storage: 2.65m² -Total area: 265 m² -Energy Efficiency A+ -Built-in kitchen furniture -Customizable high quality floors ??Guaranteed Gross ROI 8% Prices starting from €565.000 + VAT""""""...

## **Estate on map:**