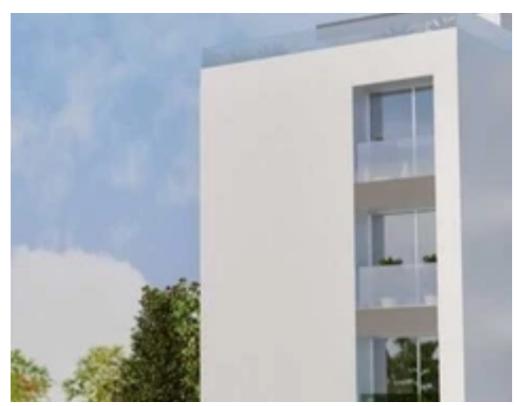

Parking spaces: Covered cars

Available from: 2024-03-30

Offered at: 565,000

Type: Apartment

areas of Limassol, offers a supreme location, in a quiet place within walking distance to a wide range of amenities including cafes, restaurants, shops, banks, supermarkets. Apartment Details: -Bedrooms: 3 -Bathrooms:3 -Parkings: 1 -Indoor area: 107 m² -Cov. veranda: 33 m² -Uncovered veranda:114 m² -Storage: 2.65m² -Total area: 265 m² -Energy Efficiency A+ -Built-in kitchen furniture -Customizable high quality floors ??Guaranteed Gross ROI 8% Prices starting from €565.000 + VAT""""""...