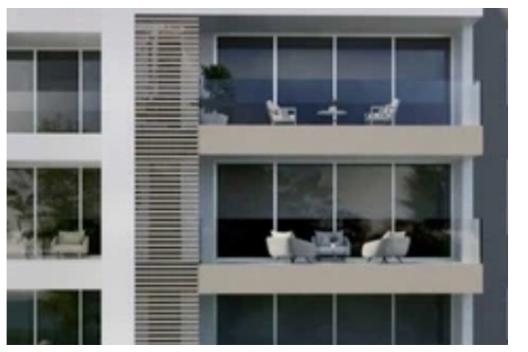

Parking spaces: Covered cars

Available from: 2024-03-30

Offered at: 565,000

Type: Apartment

areas of Limassol, offers a supreme location, in a quiet place within walking distance to a wide range of amenities including cafes, restaurants, shops, banks, supermarkets. Apartment Details: -Bedrooms: 3 -Bathrooms:3 -Parkings: 1 -Indoor area: 107 m² -Cov. veranda: 33 m² -Uncovered veranda:114 m² -Storage: 2.65m² -Total area: 265 m² -Energy Efficiency A+ -Built-in kitchen furniture -Customizable high quality floors ??Guaranteed Gross ROI 8% Prices starting from €565.000 + VAT""""""...