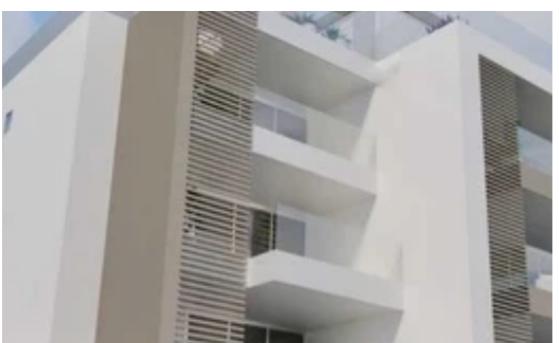

Parking spaces: Covered cars

Available from: 2024-03-30

Offered at: 565,000

Type: Apartment

areas of Limassol, offers a supreme location, in a quiet place within walking distance to a wide range of amenities including cafes, restaurants, shops, banks, supermarkets. Apartment Details: -Bedrooms: 3 -Bathrooms:3 -Parkings: 1 -Indoor area: 107 m² -Cov. veranda: 33 m² -Uncovered veranda:114 m² -Storage: 2.65m² -Total area: 265 m² -Energy Efficiency A+ -Built-in kitchen furniture -Customizable high quality floors ??Guaranteed Gross ROI 8% Prices starting from €565.000 + VAT""""""...