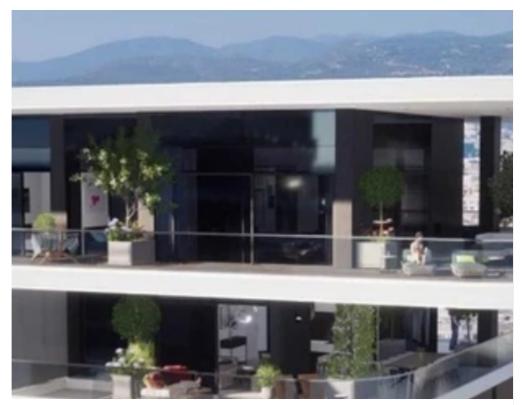

Available from: 2024-03-30

Offered at: **11,00**0

Type: Office

15160 The contemporary office exudes elegance in Limassol's prestigious Neapolis district. Nestled within a stunning beachfront building, this ultramodern office space offers a unique blend of sophistication and functionality The bustling public space extending from the entrance of the development to the centre of the two front towers. Restaurants, bars and shops combine to create a thriving hub that can be enjoyed by everyone. Unparalleled quality with high-end specifications throughout the office. From state-of-the-art technology infrastructure to luxurious finishes, every detail is crafted for a superior work atmosphere. Internal area: 79 m2 Covered veranda: 20 m2...