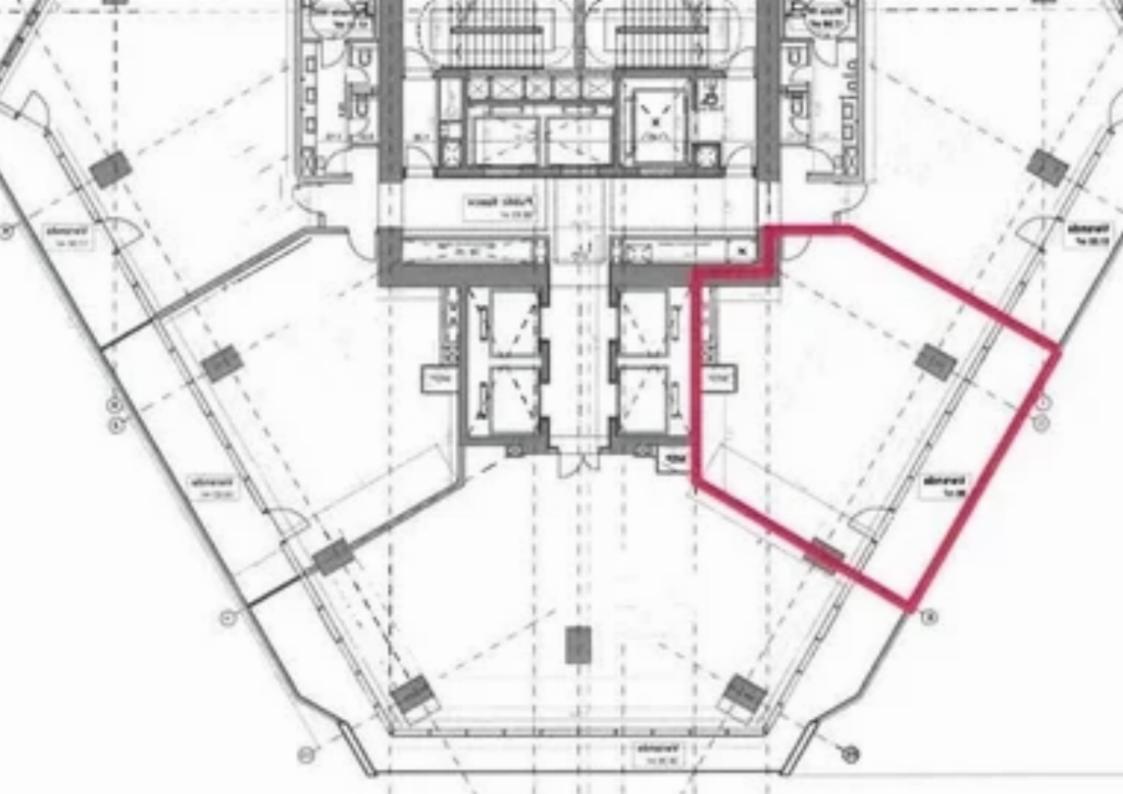

Available from: 2024-03-30

Offered at: **11,00**0

Type: Office

15160 The contemporary office exudes elegance in Limassol's prestigious Neapolis district. Nestled within a stunning beachfront building, this ultramodern office space offers a unique blend of sophistication and functionality The bustling public space extending from the entrance of the development to the centre of the two front towers. Restaurants, bars and shops combine to create a thriving hub that can be enjoyed by everyone. Unparalleled quality with high-end specifications throughout the office. From state-of-the-art technology infrastructure to luxurious finishes, every detail is crafted for a superior work atmosphere. Internal area: 79 m2 Covered veranda: 20 m2...