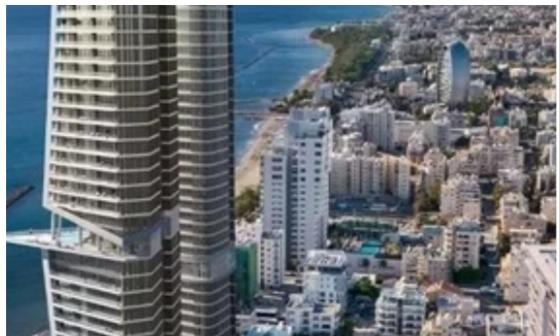

Available from: 2024-03-30

Offered at: **11,00**0

Type: Office

15160 The contemporary office exudes elegance in Limassol's prestigious Neapolis district. Nestled within a stunning beachfront building, this ultramodern office space offers a unique blend of sophistication and functionality The bustling public space extending from the entrance of the development to the centre of the two front towers. Restaurants, bars and shops combine to create a thriving hub that can be enjoyed by everyone. Unparalleled quality with high-end specifications throughout the office. From state-of-the-art technology infrastructure to luxurious finishes, every detail is crafted for a superior work atmosphere. Internal area: 79 m2 Covered veranda: 20 m2...