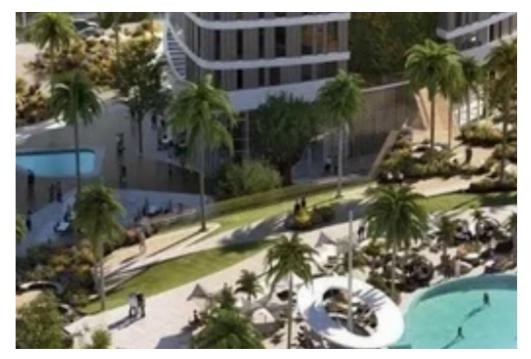

Available from: 2024-03-30

Offered at: **11,00**0

Type: Office

15160 The contemporary office exudes elegance in Limassol's prestigious Neapolis district. Nestled within a stunning beachfront building, this ultramodern office space offers a unique blend of sophistication and functionality The bustling public space extending from the entrance of the development to the centre of the two front towers. Restaurants, bars and shops combine to create a thriving hub that can be enjoyed by everyone. Unparalleled quality with high-end specifications throughout the office. From state-of-the-art technology infrastructure to luxurious finishes, every detail is crafted for a superior work atmosphere. Internal area: 79 m2 Covered veranda: 20 m2...