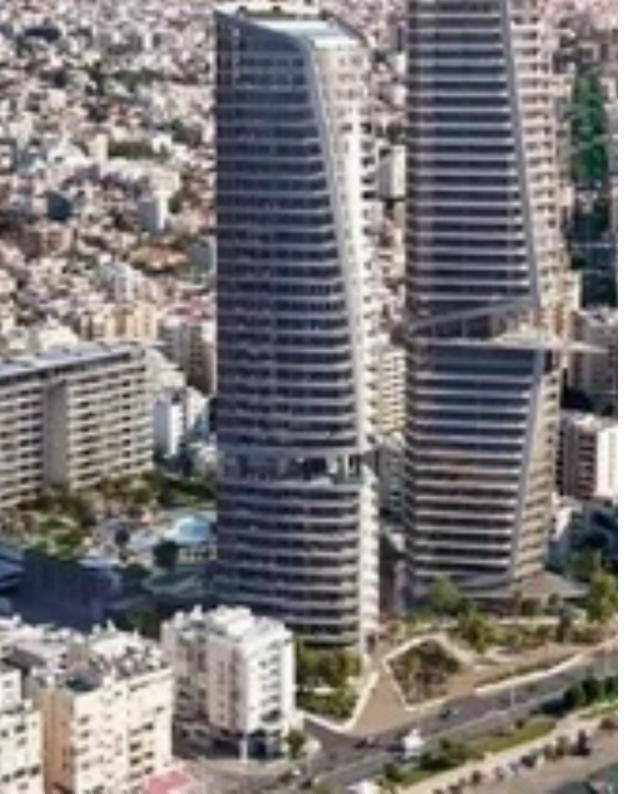

Available from: 2024-03-30

Offered at: **11,00**0

Type: Office

15160 The contemporary office exudes elegance in Limassol's prestigious Neapolis district. Nestled within a stunning beachfront building, this ultramodern office space offers a unique blend of sophistication and functionality The bustling public space extending from the entrance of the development to the centre of the two front towers. Restaurants, bars and shops combine to create a thriving hub that can be enjoyed by everyone. Unparalleled quality with high-end specifications throughout the office. From state-of-the-art technology infrastructure to luxurious finishes, every detail is crafted for a superior work atmosphere. Internal area: 79 m2 Covered veranda: 20 m2...