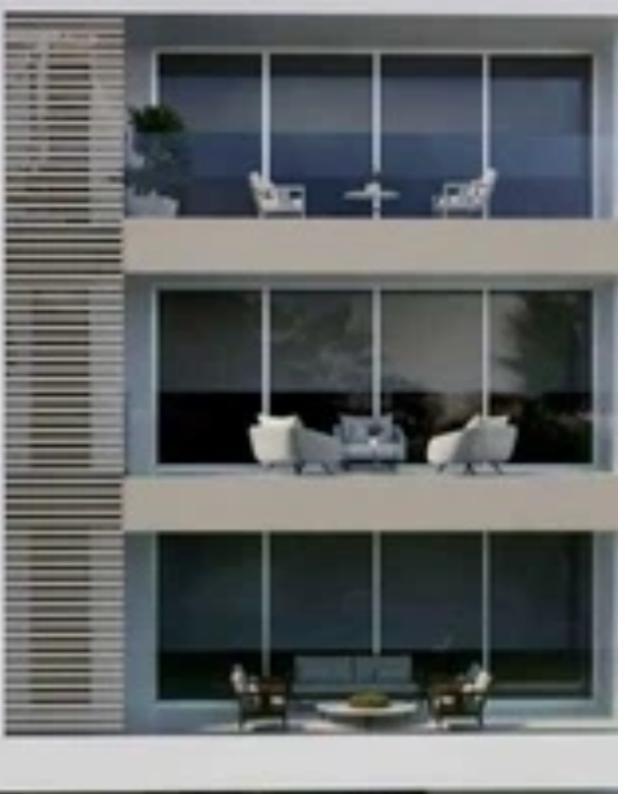

## 2-bedroom apartment f?r s?le €415.000

Limassol, Pano-Polemidia-4130, Cyprus

**Offered at:** €415,000

**Estate ID:** 22618

**Ref:** ba4935412

NET internal area: 107

Bathrooms: 2

Bedrooms: 2

Parking spaces: Covered cars

Available from: 2024-03-30

Offered at: 415,000

Type: **Apartmen**t

areas of Limassol, offers a supreme location, in a quiet place within walking distance to a wide range of amenities including cafes, restaurants, shops, banks, supermarkets. Apartment Details: -Bedrooms: 2 -Bathrooms: 2 -Parkings: 1 -Indoor area: 85.70 m² -Cov. veranda: 6.90 m² -Uncovered veranda: 10.35 m² -Storage: 2.56m² -Total area: 105.51 m² -Energy Efficiency A+ -Built-in kitchen furniture -Customizable high quality floors