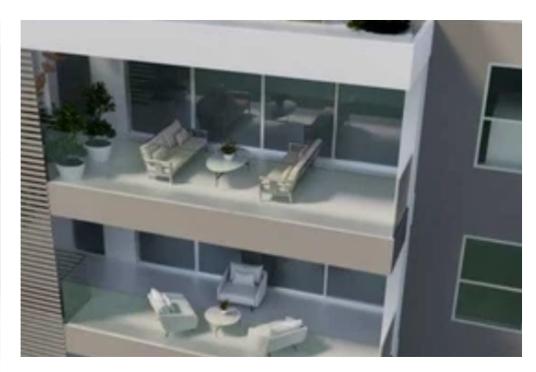

## 2-bedroom apartment f?r s?le €415.000

Limassol, Pano-Polemidia-4130, Cyprus

**Offered at:** €415,000

**Estate ID:** 22618

**Ref:** ba4935412

NET internal area: 107

Bathrooms: 2

Bedrooms: 2

Parking spaces: Covered cars

Available from: 2024-03-30

Offered at: 415,000

Type: **Apartmen**t

areas of Limassol, offers a supreme location, in a quiet place within walking distance to a wide range of amenities including cafes, restaurants, shops, banks, supermarkets. Apartment Details: -Bedrooms: 2 -Bathrooms: 2 -Parkings: 1 -Indoor area: 85.70 m² -Cov. veranda: 6.90 m² -Uncovered veranda: 10.35 m² -Storage: 2.56m² -Total area: 105.51 m² -Energy Efficiency A+ -Built-in kitchen furniture -Customizable high quality floors