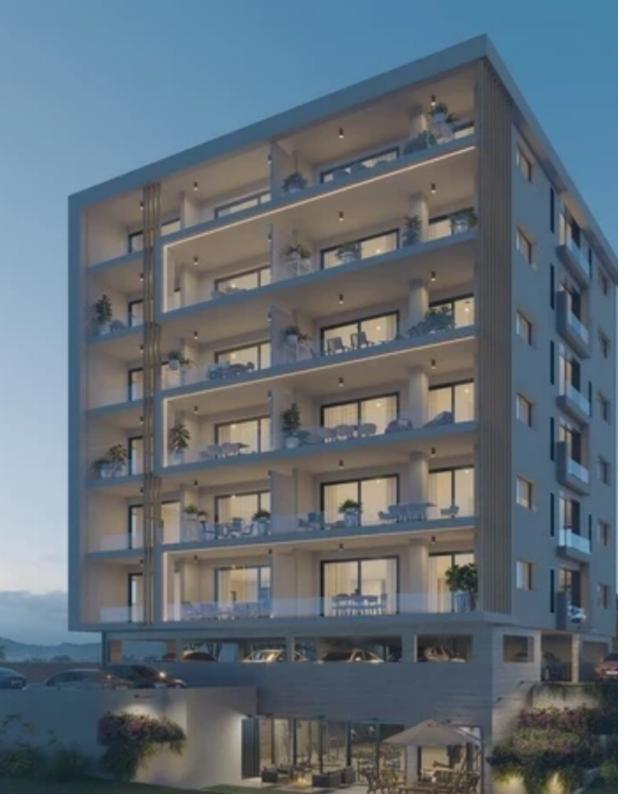

## 1-bedroom apartment f?r s?le €240.000

Paphos, Lidl-Alexandrou-Ypsilanti-St-Agios-Pavlos-8020, Cyprus

**Offered at:** €240,000

**Estate ID:** 22638

**Ref:** ba5179872

NET internal area: 65

Bathrooms: 1

Bedrooms: 1

Parking spaces: Covered cars

Available from: 2024-03-30

Offered at: 240,000

Type: **Apartment** 

A residence built within the famous Park of Colors in the center of Paphos. The park of 32000m2 will comprise of sporting grounds, a children's playground and a botanical garden, a cafeteria, a basketball court, a small football court, locker rooms, a climbing wall, a skatepark and an outdoor exhibition space. The park will be the largest in Paphos and one of the largest on the island. Elements delights of unobstructed views across lower Pafos to the sea. This is city living at its best, easy walking distance to the old town and its narrow streets overflowing with shops, coffee shops, bars and restaurants. Easy access to Pafos commercial district, nightlife, the famous Hammam Baths, Paf...