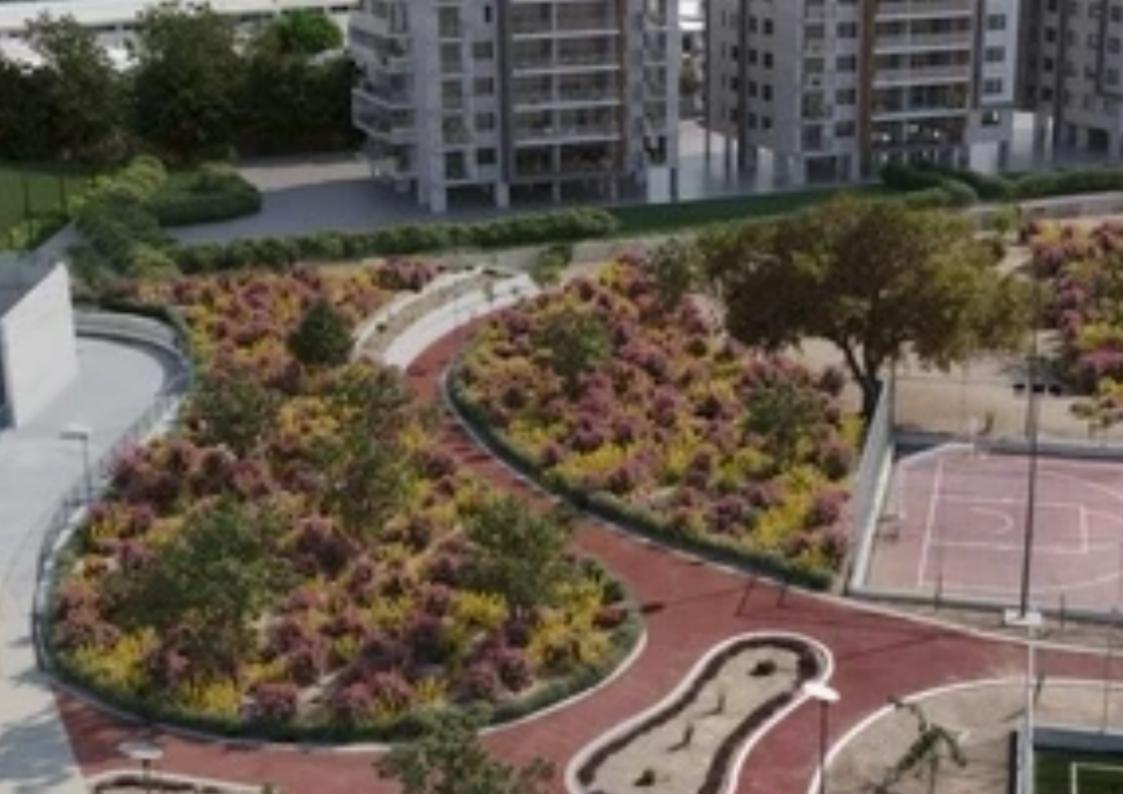

Parking spaces: Covered cars

Available from: 2024-03-30

Offered at: 240,000

Type: **Apartment** 

A residence built within the famous Park of Colors in the center of Paphos. The park of 32000m2 will comprise of sporting grounds, a children's playground and a botanical garden, a cafeteria, a basketball court, a small football court, locker rooms, a climbing wall, a skatepark and an outdoor exhibition space. The park will be the largest in Paphos and one of the largest on the island. Elements delights of unobstructed views across lower Pafos to the sea. This is city living at its best, easy walking distance to the old town and its narrow streets overflowing with shops, coffee shops, bars and restaurants. Easy access to Pafos commercial district, nightlife, the famous Hammam Baths, Paf...