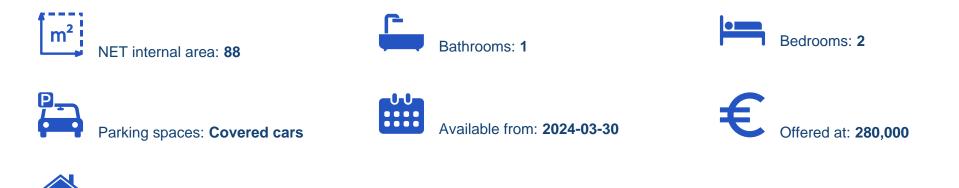

## €280.000

Limassol, Olympic-Residence-World-Trade-Center-Era-Neapoli-3107

, Cyprus

Offered at: €280,000 Estate ID: 22640 Ref: ba5177897

Type: Apartment

2-Bedroom Apartment Near Alphamega Linopetra and Beach in Neapolis Area! ? Location: Situated in the highly sought-after Neapolis area, this charming two-bedroom apartment offers the perfect blend of convenience and coastal living. Nestled near Alphamega Linopetra and a short stroll away from the beach, it's an ideal choice for those seeking a vibrant and relaxed lifestyle. Highlights: ? Prime Limassol Location ? Proximity to Local Amenities ? Only 5 Minutes walk to the Main Shopping Center ? Only 5 Minutes walk to the Ajax Hotel ? A Short walk to the Picturesque Seafront with Shops and Restaurants ? Easy Access: 45-Minute Drive from Larnaca & amp; Paphos Airports ? D...