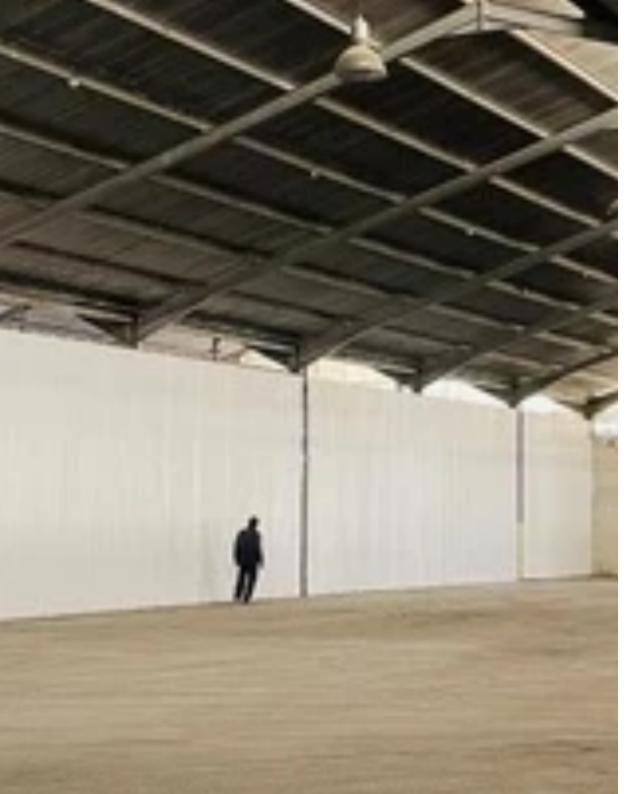

Offered at: 2,964

Type: Warehouse

Large Warehouse in Paphos \*\* Various other warehouse compartments are available for rent, ranging between 1000 - 6.000 sqm Facilities available in place include: - Large Exterior Space, - Office space, - Toilets - Located in Agia Varvara Industrial Area - 50 meters away from the highway exits leading to Limassol harbor (50 km) and Paphos Airport (5 km), - Electrical Substation with 1000 KVA installed load, - Unlimited supply of industrial and drinking water, - Perimeter fence, - High-Security Gates, - Loading-bay for loading and offloading trucks and containers, - CCTV Video Surveillance System, - Fire Detection System, - Fire-Hoses - Night Watchmen service ?????????????????????