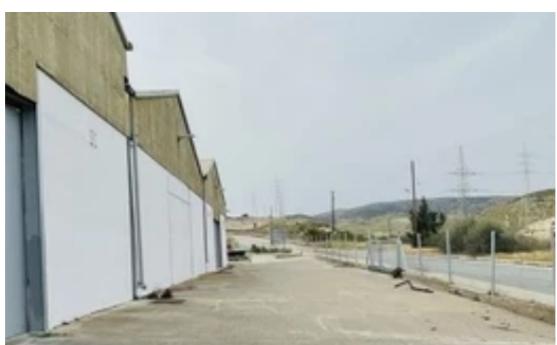

Offered at: 2,964

Type: Warehouse

Large Warehouse in Paphos \*\* Various other warehouse compartments are available for rent, ranging between 1000 - 6.000 sqm Facilities available in place include: - Large Exterior Space, - Office space, - Toilets - Located in Agia Varvara Industrial Area - 50 meters away from the highway exits leading to Limassol harbor (50 km) and Paphos Airport (5 km), - Electrical Substation with 1000 KVA installed load, - Unlimited supply of industrial and drinking water, - Perimeter fence, - High-Security Gates, - Loading-bay for loading and offloading trucks and containers, - CCTV Video Surveillance System, - Fire Detection System, - Fire-Hoses - Night Watchmen service ?????????????????????