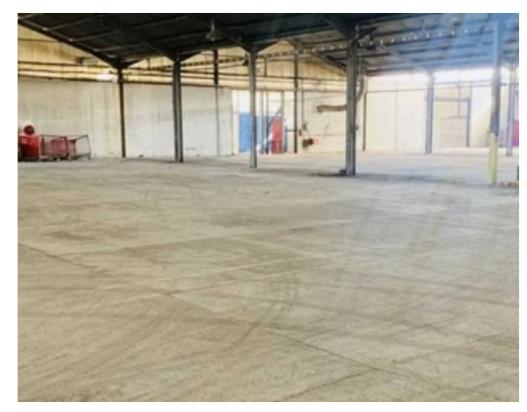

Offered at: 2,964

Type: Warehouse

Large Warehouse in Paphos \*\* Various other warehouse compartments are available for rent, ranging between 1000 - 6.000 sqm Facilities available in place include: - Large Exterior Space, - Office space, - Toilets - Located in Agia Varvara Industrial Area - 50 meters away from the highway exits leading to Limassol harbor (50 km) and Paphos Airport (5 km), - Electrical Substation with 1000 KVA installed load, - Unlimited supply of industrial and drinking water, - Perimeter fence, - High-Security Gates, - Loading-bay for loading and offloading trucks and containers, - CCTV Video Surveillance System, - Fire Detection System, - Fire-Hoses - Night Watchmen service ?????????????????????