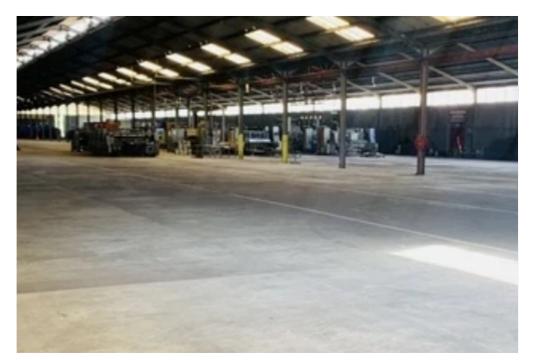

Offered at: 2,964

Type: Warehouse

Large Warehouse in Paphos \*\* Various other warehouse compartments are available for rent, ranging between 1000 - 6.000 sqm Facilities available in place include: - Large Exterior Space, - Office space, - Toilets - Located in Agia Varvara Industrial Area - 50 meters away from the highway exits leading to Limassol harbor (50 km) and Paphos Airport (5 km), - Electrical Substation with 1000 KVA installed load, - Unlimited supply of industrial and drinking water, - Perimeter fence, - High-Security Gates, - Loading-bay for loading and offloading trucks and containers, - CCTV Video Surveillance System, - Fire Detection System, - Fire-Hoses - Night Watchmen service ?????????????????????