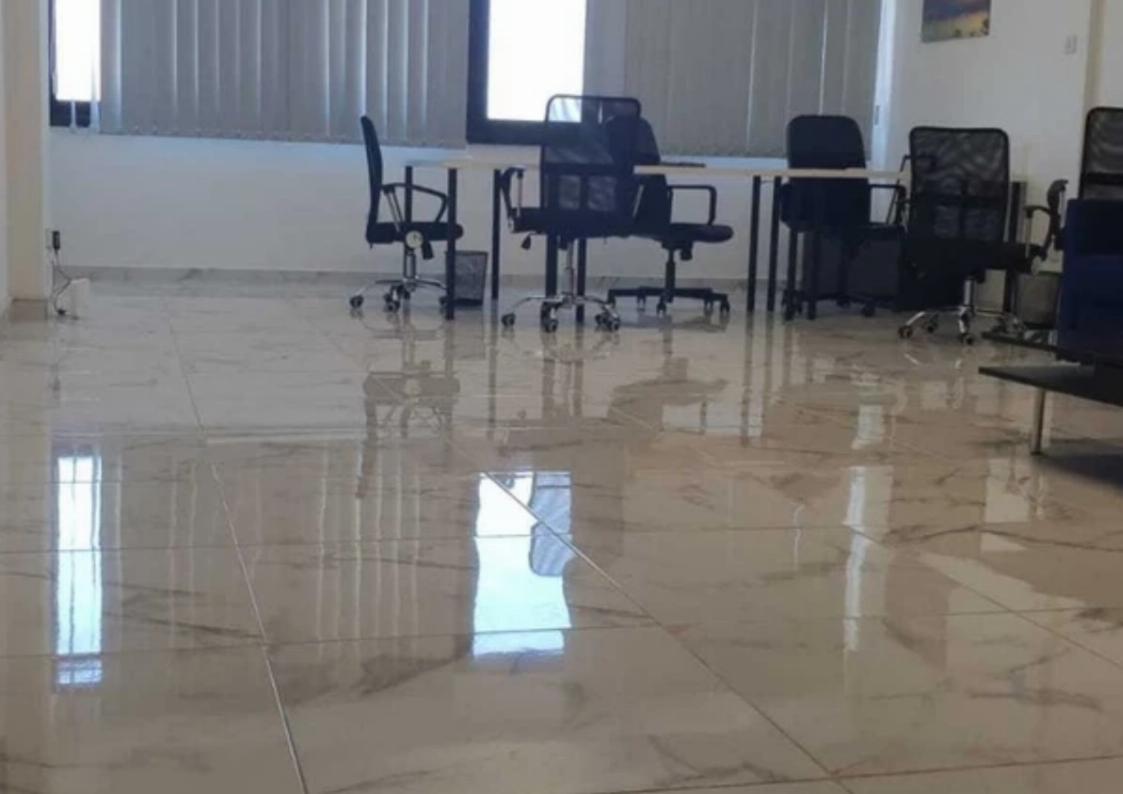

Offered at: 1,800

Type: Office

?? Panoramic Sea View Offices for Rent in the center of Limassol! ?? Looking for the perfect workspace that combines luxury, functionality, and breathtaking views? Look no further! We have exquisite office available for rent on the 9th floor, offering a stunning panoramic sea view of Limassol.

Office Features: ? Fully Renovated - Step into a modern and stylish environment that exudes professionalism. ? Spacious office covers approximately 65sqm, providing ample room for your business needs. ? Flexible Layout - The option to divide the space into 2 separate areas gives you the freedom to customize your workspace to your liking. ? Kitchen and Toilet & Shower - Enjoy ...