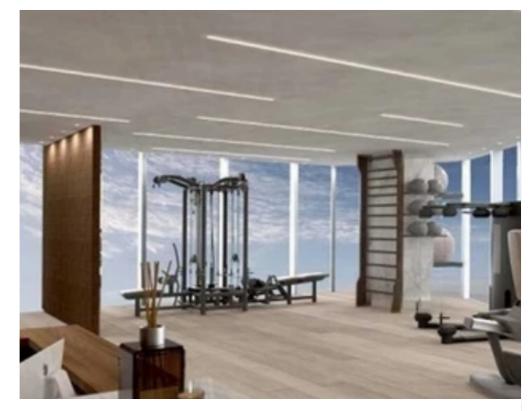

Parking spaces: Covered cars

Available from: 2024-03-30

Offered at: 10,000

Гуре: **Apartment** 

15166 This project is marvelous living in every sense, a trio of landmark beachfront buildings: East Tower, West Tower & Dorth Residences building situated right at the Limassol's affluent sea front. This is a place to live, work and enjoy, long after the sun dips beyond the sea's horizon. It is as much an experience as it is a destination, somewhere and something that gathers people together to share everything that's great about life on sun-kissed shore. Brought to life by a world-class collaboration of architects, designers and developers, is also a unique opportunity to begin an exciting new chapter of living a dream. PROJECT FEATURES Members' pool, bar, gym, spa, garden ...