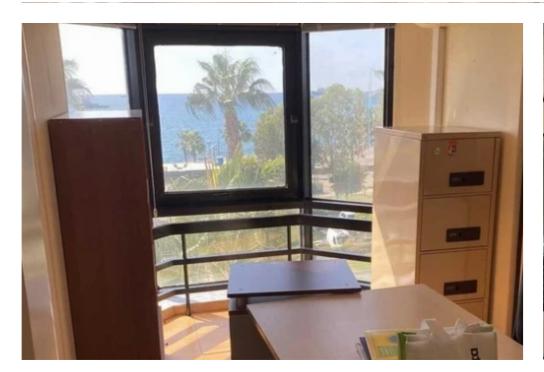

Offered at: 8,000

Type: Office

15107 The office space is situated on the seafront, offering a picturesque view of the sea and easy access to various amenities, making it easy for employees and clients to access restaurants, cafes, shops, and other services. The office space covers a total area of 270 square meters, providing ample space for various business needs. This office is situated on the 3rd floor of the building. EXTRA FEATURES A/C Sea view...