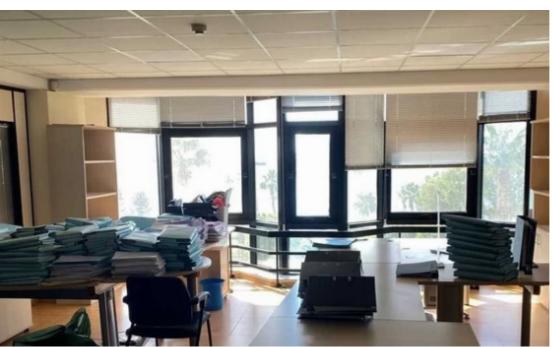

Offered at: 8,000

Type: Office

15107 The office space is situated on the seafront, offering a picturesque view of the sea and easy access to various amenities, making it easy for employees and clients to access restaurants, cafes, shops, and other services. The office space covers a total area of 270 square meters, providing ample space for various business needs. This office is situated on the 3rd floor of the building. EXTRA FEATURES A/C Sea view...