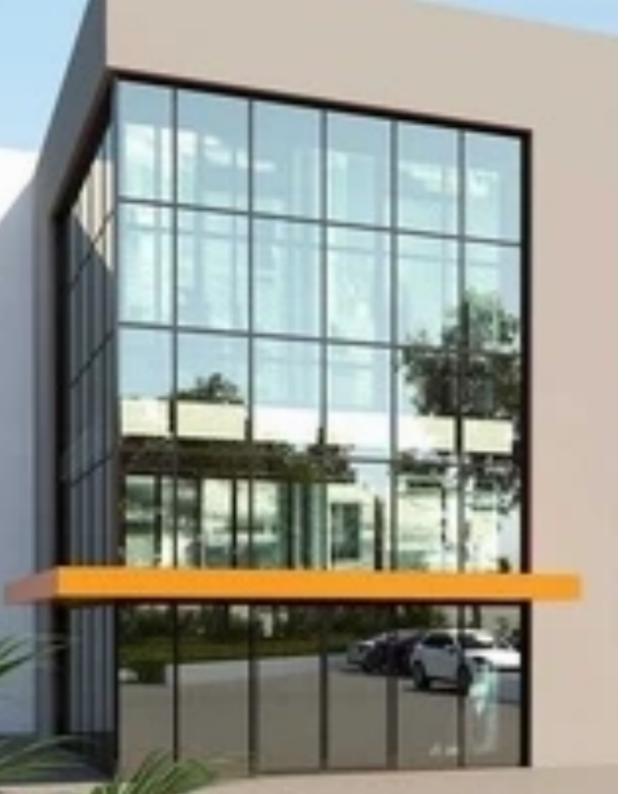

Offered at: 33,450

Type: Space

Year of build: 2024

"""""The Commercial property of 2545m² and 2 floors represents a prime location for offices and showrooms which are looking to relocate near NewPort,MyMall and City Of Dreams ?The Showroom Total Covered Area: 569.55m² 3WC's Fully Equipped Kitchen ?The Offices (1st Floor) Total Covered Area: 545.95m² 3WC's Fully Equipped Kitchen The Commercial Buildings Basement can be also transformed to Offices"""""""...