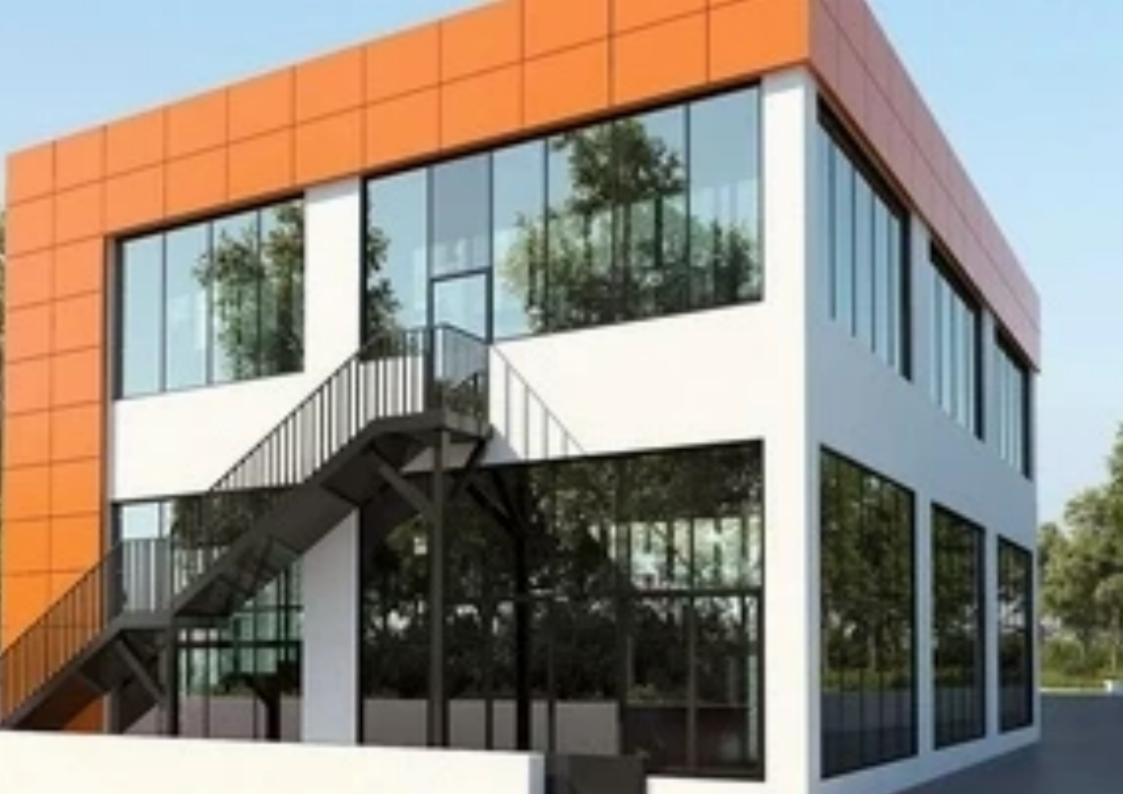

Offered at: 33,450

Type: Space

Year of build: 2024

"""""The Commercial property of 2545m² and 2 floors represents a prime location for offices and showrooms which are looking to relocate near NewPort,MyMall and City Of Dreams ?The Showroom Total Covered Area: 569.55m² 3WC's Fully Equipped Kitchen ?The Offices (1st Floor) Total Covered Area: 545.95m² 3WC's Fully Equipped Kitchen The Commercial Buildings Basement can be also transformed to Offices"""""""...