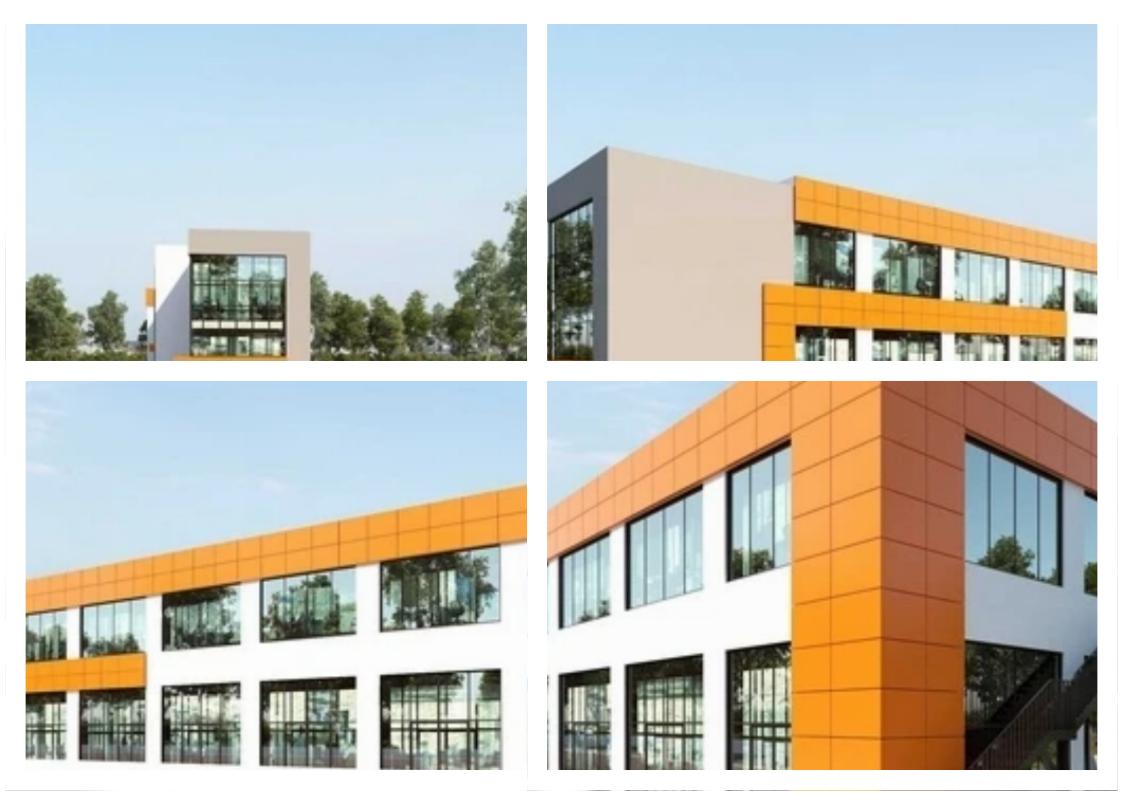

Offered at: 33,450

Type: Space

Year of build: 2024

"""""The Commercial property of 2545m² and 2 floors represents a prime location for offices and showrooms which are looking to relocate near NewPort,MyMall and City Of Dreams ?The Showroom Total Covered Area: 569.55m² 3WC's Fully Equipped Kitchen ?The Offices (1st Floor) Total Covered Area: 545.95m² 3WC's Fully Equipped Kitchen The Commercial Buildings Basement can be also transformed to Offices"""""""...