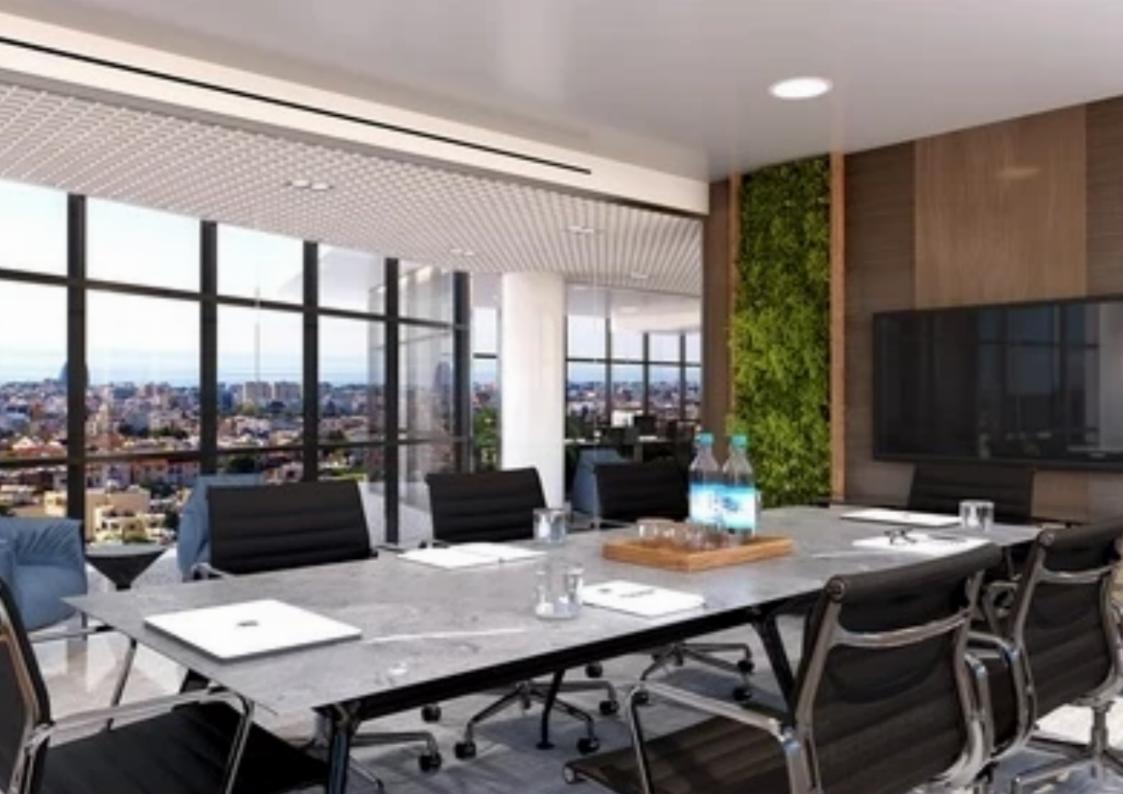

"""""""""""""""""""TECH TOWER - ULTRA MODERN LUXURIOUS OFFICES IN MESA GITONIA AREA! A Strategic Location: Tech Tower has a very prime location – alongside the main highway and adjacent to the Mesa Geitonia round-about. Easy Accessibility for both employees and clients from all Limassol suburbs as well as from Nicosia, Larnaca and Paphos. KEY FEATURES: - 206m2 (Whole Floor office) - Brand-New Ultra Modern Office Building - Panoramic views of whole Limassol, the Sea & amp; the mountains! - Very Easy Access - Plenty of Extra Parkings spaces - High Specs & amp; Smart Systems - Storage - Server Room - Raised Flooring - Kitchenette - Toilets - Covered Veranda - Photovoltaic panel...