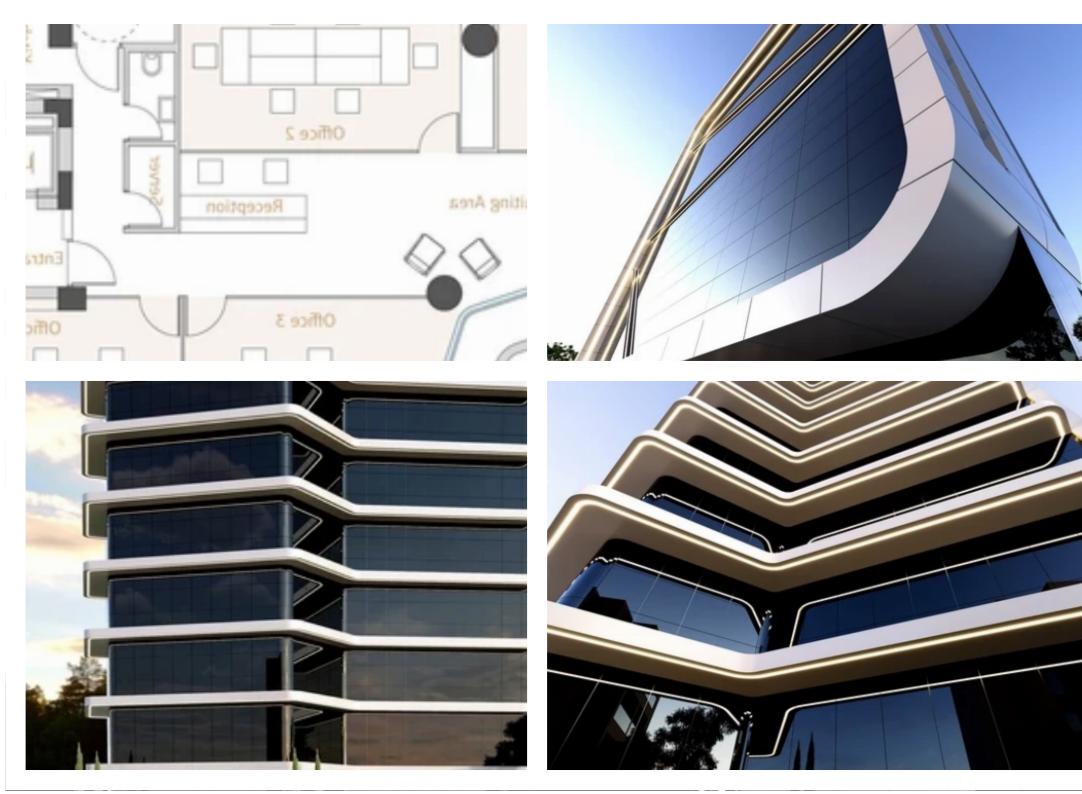

"""""""""""""""""""TECH TOWER - ULTRA MODERN LUXURIOUS OFFICES IN MESA GITONIA AREA! A Strategic Location: Tech Tower has a very prime location – alongside the main highway and adjacent to the Mesa Geitonia round-about. Easy Accessibility for both employees and clients from all Limassol suburbs as well as from Nicosia, Larnaca and Paphos. KEY FEATURES: - 206m2 (Whole Floor office) - Brand-New Ultra Modern Office Building - Panoramic views of whole Limassol, the Sea & amp; the mountains! - Very Easy Access - Plenty of Extra Parkings spaces - High Specs & amp; Smart Systems - Storage - Server Room - Raised Flooring - Kitchenette - Toilets - Covered Veranda - Photovoltaic panel...