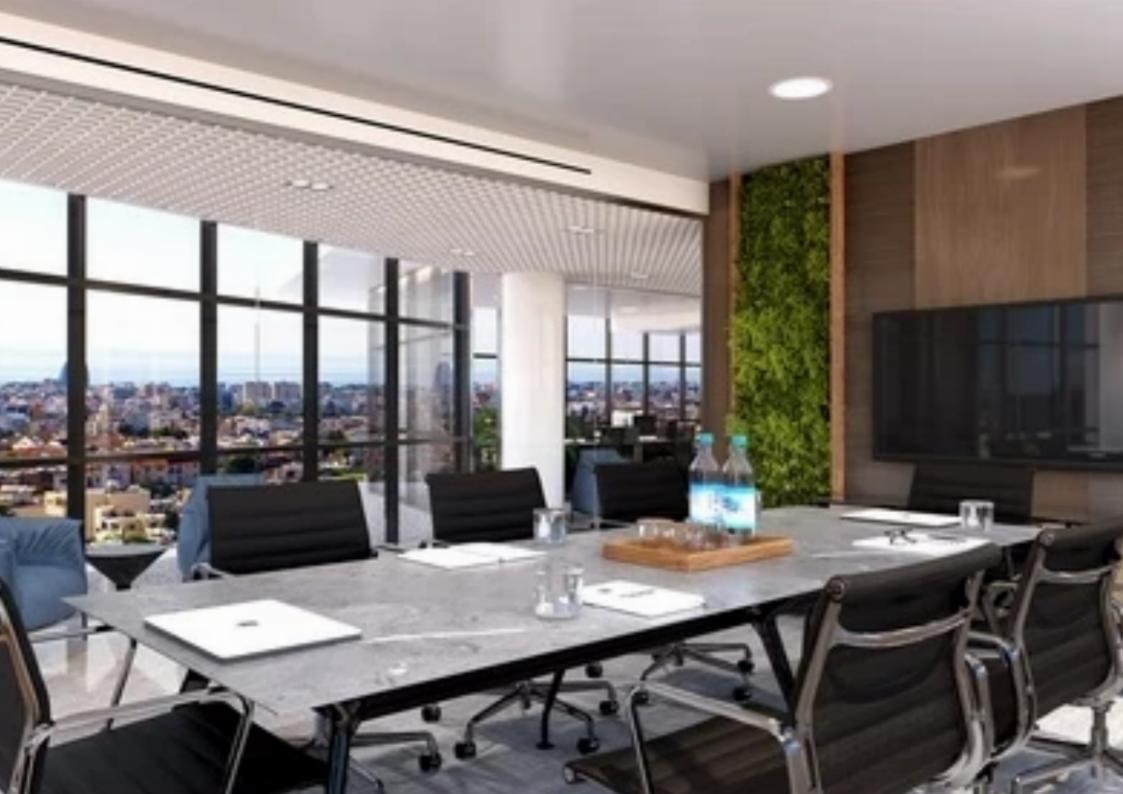

**Ref:** ba5152570

NET internal area: 412

Available from: 2024-03-30

Offered at: 2,413,00

Type: Office

Year of build: 2024

location – alongside the main highway and adjacent to the Mesa Geitonia round-about. Easy Accessibility for both employees and clients from all Limassol suburbs as well as from Nicosia, Larnaca and Paphos. KEY FEATURES: - 412m2 (2 Whole Floors offices) - Brand-New Ultra Modern Office Building - Panoramic views of whole Limassol, the Sea & Description - Very Easy Access - Plenty of Extra Parkings spaces - High Specs & Description - Storages - Raised Flooring - Kitchenette - Toilets - Covered Veranda - Photovoltaic panels for Energy...