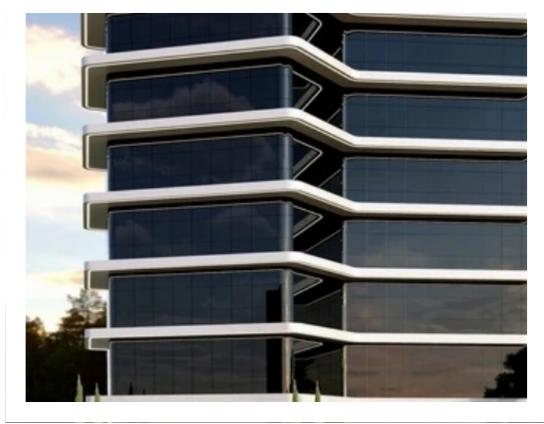

412m2 - brand-new ultra
modern - luxurious offices mesa gitonia - easy access
€2.413.000

Limassol, Kalogeropouleio-Gymnasium-Kodobathkia-Mesa-Geitonia-4002, Cyprus

**Offered at:** €2,413,000

**Estate ID:** 23466

**Ref:** ba5152570

NET internal area: 412

Available from: 2024-03-30

Offered at: 2,413,00

Type: Office

Year of build: 2024

location – alongside the main highway and adjacent to the Mesa Geitonia round-about. Easy Accessibility for both employees and clients from all Limassol suburbs as well as from Nicosia, Larnaca and Paphos. KEY FEATURES: - 412m2 (2 Whole Floors offices) - Brand-New Ultra Modern Office Building - Panoramic views of whole Limassol, the Sea & Description - Very Easy Access - Plenty of Extra Parkings spaces - High Specs & Description - Storages - Raised Flooring - Kitchenette - Toilets - Covered Veranda - Photovoltaic panels for Energy...