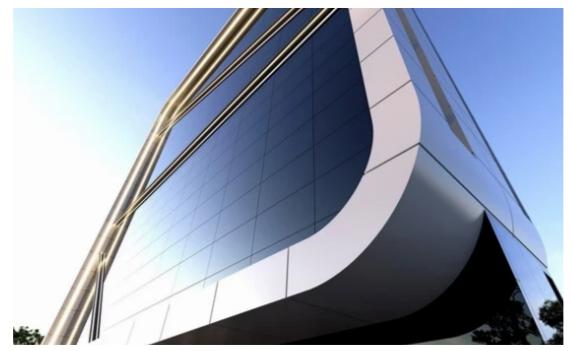

**Ref:** ba5152570

NET internal area: 412

Available from: 2024-03-30

Offered at: 2,413,00

Type: Office

Year of build: 2024

location – alongside the main highway and adjacent to the Mesa Geitonia round-about. Easy Accessibility for both employees and clients from all Limassol suburbs as well as from Nicosia, Larnaca and Paphos. KEY FEATURES: - 412m2 (2 Whole Floors offices) - Brand-New Ultra Modern Office Building - Panoramic views of whole Limassol, the Sea & Description - Very Easy Access - Plenty of Extra Parkings spaces - High Specs & Description - Storages - Raised Flooring - Kitchenette - Toilets - Covered Veranda - Photovoltaic panels for Energy...