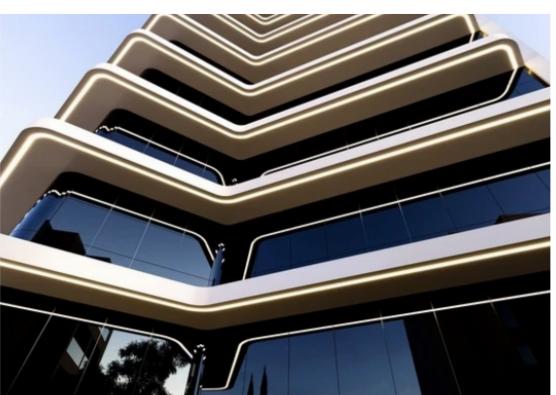

**Ref:** ba5152570

NET internal area: 412

Available from: 2024-03-30

Offered at: 2,413,00

Type: Office

Year of build: 2024

location – alongside the main highway and adjacent to the Mesa Geitonia round-about. Easy Accessibility for both employees and clients from all Limassol suburbs as well as from Nicosia, Larnaca and Paphos. KEY FEATURES: - 412m2 (2 Whole Floors offices) - Brand-New Ultra Modern Office Building - Panoramic views of whole Limassol, the Sea & Description - Very Easy Access - Plenty of Extra Parkings spaces - High Specs & Description - Storages - Raised Flooring - Kitchenette - Toilets - Covered Veranda - Photovoltaic panels for Energy...