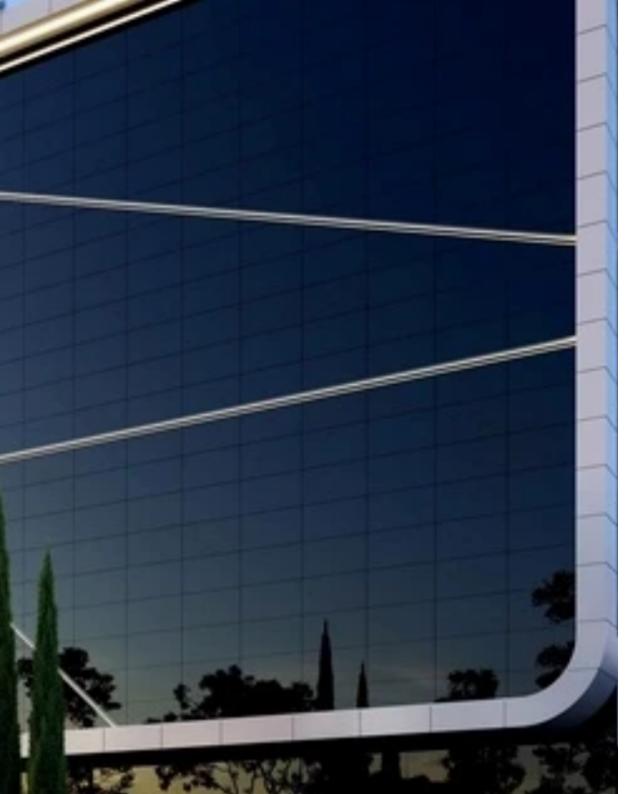

**Ref:** ba5152570

NET internal area: 412

Available from: 2024-03-30

Offered at: 2,413,00

Type: Office

Year of build: 2024

location – alongside the main highway and adjacent to the Mesa Geitonia round-about. Easy Accessibility for both employees and clients from all Limassol suburbs as well as from Nicosia, Larnaca and Paphos. KEY FEATURES: - 412m2 (2 Whole Floors offices) - Brand-New Ultra Modern Office Building - Panoramic views of whole Limassol, the Sea & Description - Very Easy Access - Plenty of Extra Parkings spaces - High Specs & Description - Storages - Raised Flooring - Kitchenette - Toilets - Covered Veranda - Photovoltaic panels for Energy...