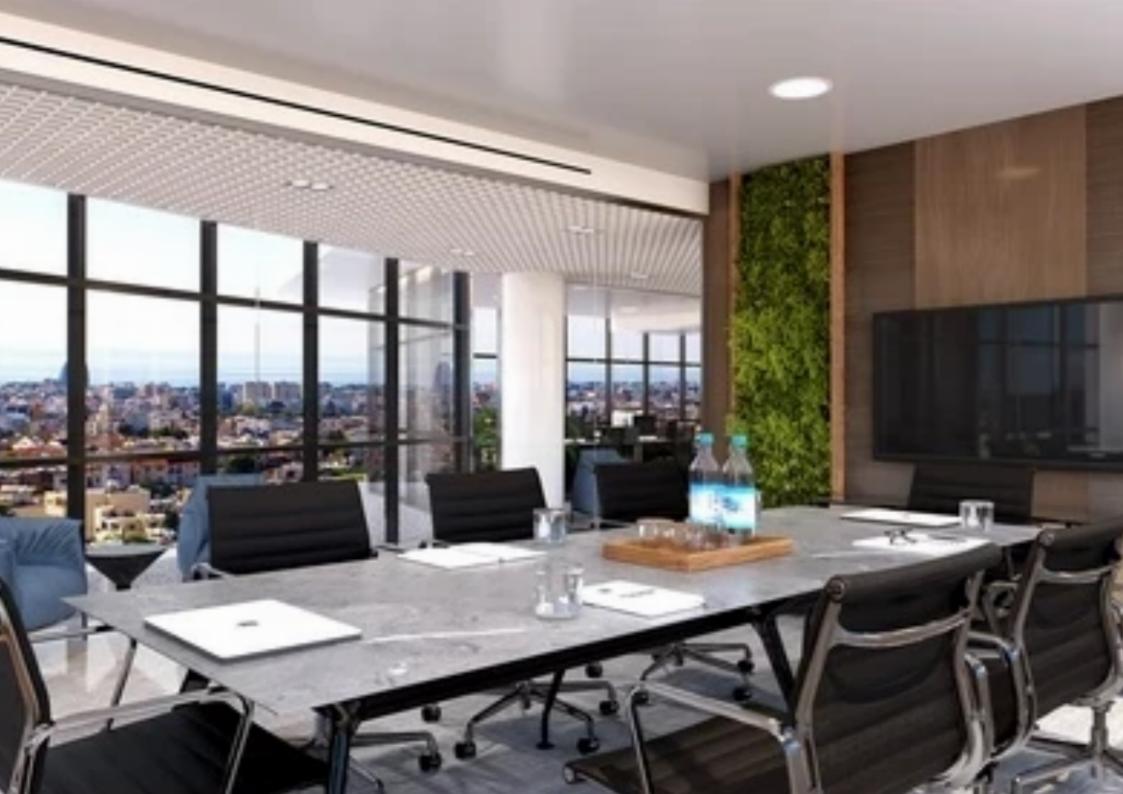

**Ref:** ba5152595

NET internal area: 652

Available from: 2024-03-30

Offered at: 3,933,00

Type: Office

Year of build: 2024

location – alongside the main highway and adjacent to the Mesa Geitonia round-about. Easy Accessibility for both employees and clients from all Limassol suburbs as well as from Nicosia, Larnaca and Paphos. KEY FEATURES: - 652m2 (3 Whole Floors offices) - Brand-New Ultra Modern Office Building - Panoramic views of whole Limassol, the Sea & Description - Very Easy Access - Plenty of Extra Parkings spaces - High Specs & Smart Systems - Storages - Server Room - Raised Flooring - Kitchenette - Toilets - Covered Veranda - Photovoltaic p...