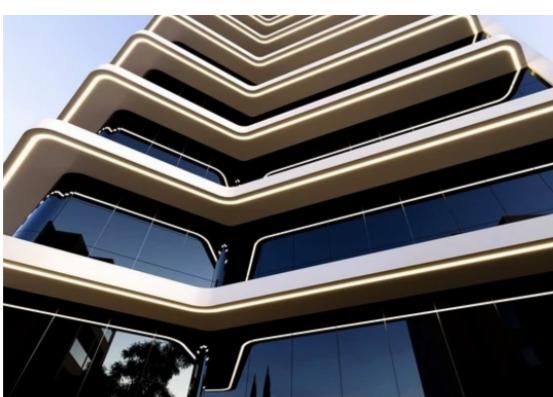

**Ref:** ba5152595

NET internal area: 652

Available from: 2024-03-30

Offered at: 3,933,00

Type: Office

Year of build: 2024

location – alongside the main highway and adjacent to the Mesa Geitonia round-about. Easy Accessibility for both employees and clients from all Limassol suburbs as well as from Nicosia, Larnaca and Paphos. KEY FEATURES: - 652m2 (3 Whole Floors offices) - Brand-New Ultra Modern Office Building - Panoramic views of whole Limassol, the Sea & Description - Very Easy Access - Plenty of Extra Parkings spaces - High Specs & Smart Systems - Storages - Server Room - Raised Flooring - Kitchenette - Toilets - Covered Veranda - Photovoltaic p...