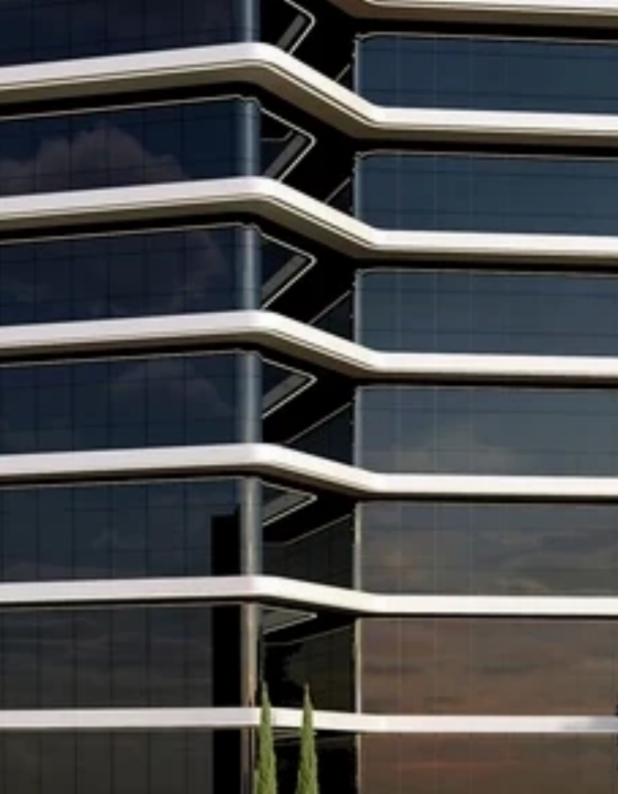

**Ref:** ba5152595

NET internal area: 652

Available from: 2024-03-30

Offered at: 3,933,00

Type: Office

Year of build: 2024

location – alongside the main highway and adjacent to the Mesa Geitonia round-about. Easy Accessibility for both employees and clients from all Limassol suburbs as well as from Nicosia, Larnaca and Paphos. KEY FEATURES: - 652m2 (3 Whole Floors offices) - Brand-New Ultra Modern Office Building - Panoramic views of whole Limassol, the Sea & Description - Very Easy Access - Plenty of Extra Parkings spaces - High Specs & Smart Systems - Storages - Server Room - Raised Flooring - Kitchenette - Toilets - Covered Veranda - Photovoltaic p...