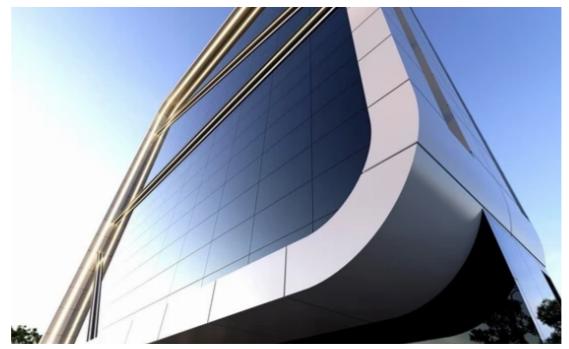

**Ref:** ba5152595

NET internal area: 652

Available from: 2024-03-30

Offered at: 3,933,00

Type: Office

Year of build: 2024

location – alongside the main highway and adjacent to the Mesa Geitonia round-about. Easy Accessibility for both employees and clients from all Limassol suburbs as well as from Nicosia, Larnaca and Paphos. KEY FEATURES: - 652m2 (3 Whole Floors offices) - Brand-New Ultra Modern Office Building - Panoramic views of whole Limassol, the Sea & Description - Very Easy Access - Plenty of Extra Parkings spaces - High Specs & Smart Systems - Storages - Server Room - Raised Flooring - Kitchenette - Toilets - Covered Veranda - Photovoltaic p...