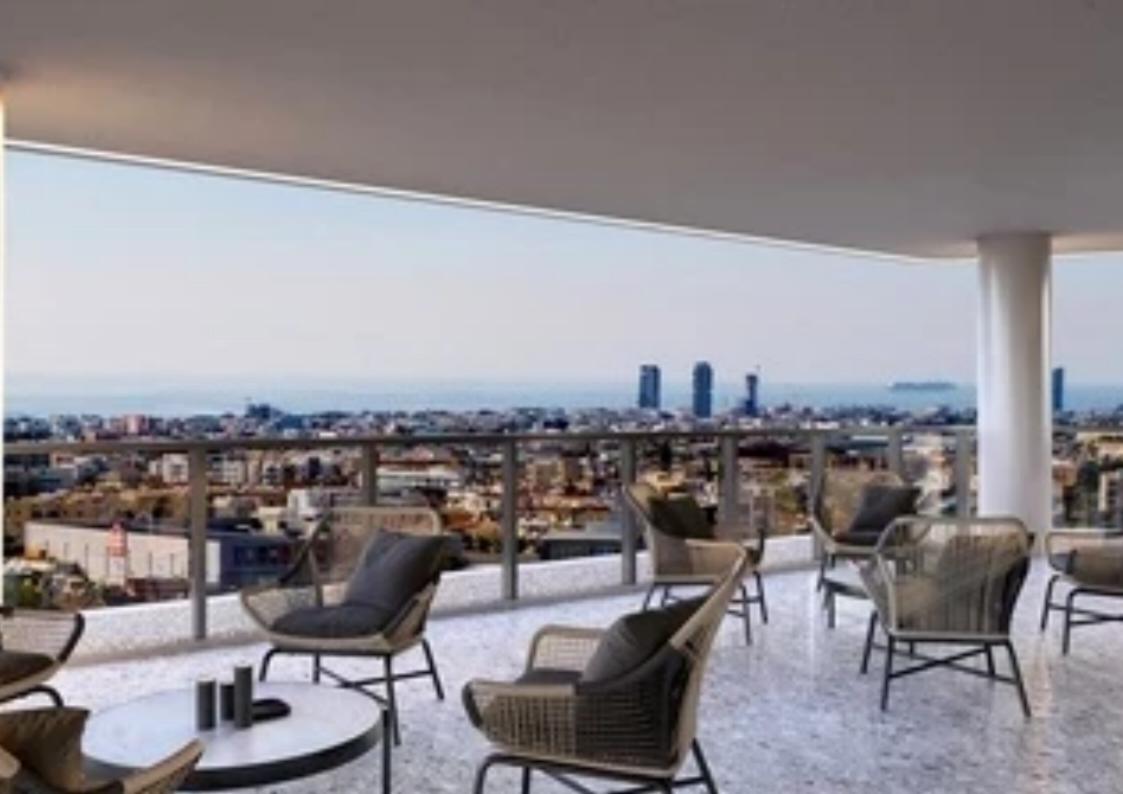

NET internal area: 1920

Available from: 2024-03-30

Offered at: 8,900,00

Type: Office

Year of build: 2024

location – alongside the main highway and adjacent to the Mesa Geitonia round-about. Easy Accessibility for both employees and clients from all Limassol suburbs as well as from Nicosia, Larnaca and Paphos. KEY FEATURES: - 1920m2 (Whole Office Building) - Brand-New Ultra Modern Office Building - Panoramic views of whole Limassol, the Sea & Derver Rooms - Very Easy Access - Plenty of Extra Parkings spaces - High Specs & Server Rooms - High Quality Raised Flooring - Kitchenettes - Toilets...