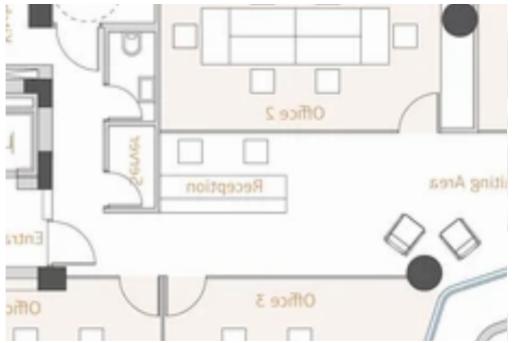

NET internal area: 1920

Available from: 2024-03-30

Offered at: 8,900,00

Type: Office

Year of build: 2024

location – alongside the main highway and adjacent to the Mesa Geitonia round-about. Easy Accessibility for both employees and clients from all Limassol suburbs as well as from Nicosia, Larnaca and Paphos. KEY FEATURES: - 1920m2 (Whole Office Building) - Brand-New Ultra Modern Office Building - Panoramic views of whole Limassol, the Sea & Derver Rooms - Very Easy Access - Plenty of Extra Parkings spaces - High Specs & Server Rooms - High Quality Raised Flooring - Kitchenettes - Toilets...