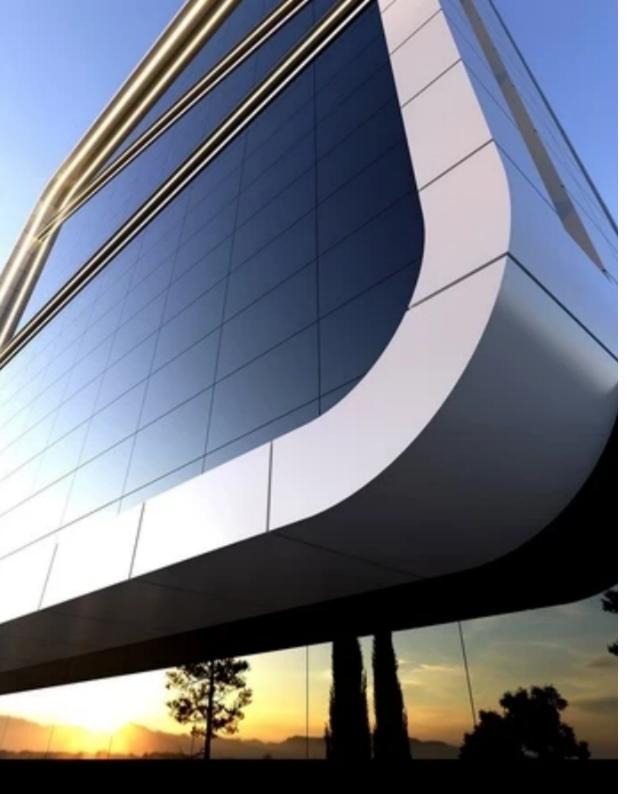

1920m2 - brand-new ultra modern - luxurious offices mesa gitonia - easy access

Limassol, Kalogeropouleio-Gymnasium-Kodobathkia-Mesa-Geitonia-4002, Cyprus

**Offered at:** €8,900,000

**Estate ID:** 23477

**Ref:** ba5152615

NET internal area: 1920

Available from: 2024-03-30

Offered at: 8,900,00

Type: Office

Year of build: 2024

location – alongside the main highway and adjacent to the Mesa Geitonia round-about. Easy Accessibility for both employees and clients from all Limassol suburbs as well as from Nicosia, Larnaca and Paphos. KEY FEATURES: - 1920m2 (Whole Office Building) - Brand-New Ultra Modern Office Building - Panoramic views of whole Limassol, the Sea & Derver Rooms - Very Easy Access - Plenty of Extra Parkings spaces - High Specs & Server Rooms - High Quality Raised Flooring - Kitchenettes - Toilets...