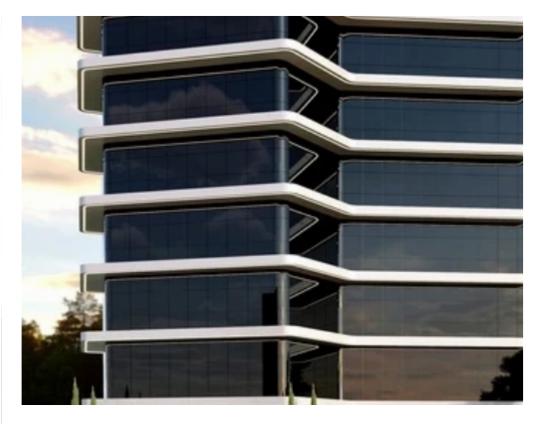

NET internal area: 1920

Available from: 2024-03-30

Offered at: 8,900,00

Type: Office

Year of build: 2024

location – alongside the main highway and adjacent to the Mesa Geitonia round-about. Easy Accessibility for both employees and clients from all Limassol suburbs as well as from Nicosia, Larnaca and Paphos. KEY FEATURES: - 1920m2 (Whole Office Building) - Brand-New Ultra Modern Office Building - Panoramic views of whole Limassol, the Sea & Derver Rooms - Very Easy Access - Plenty of Extra Parkings spaces - High Specs & Server Rooms - High Quality Raised Flooring - Kitchenettes - Toilets...