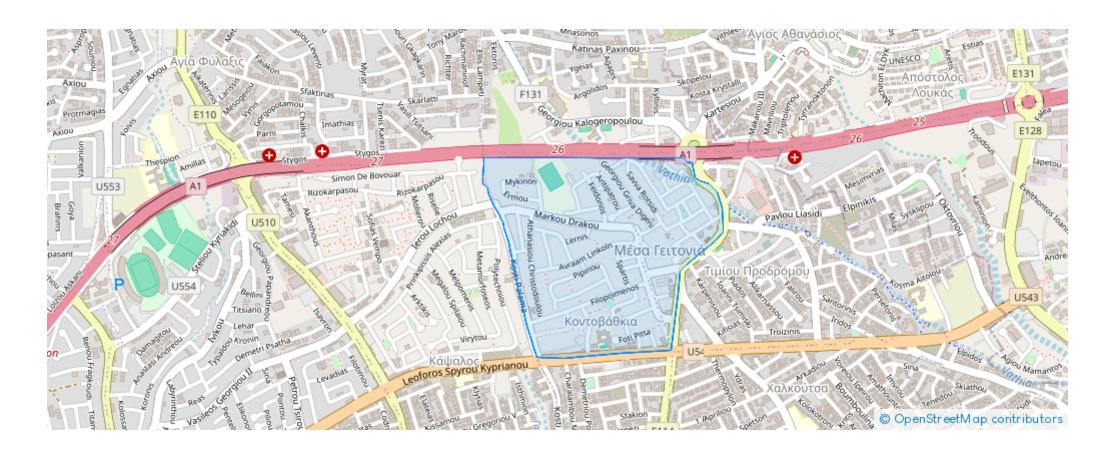

access

Limassol, Kalogeropouleio-Gymnasium-Kodobathkia-Mesa-Geitonia-4002, Cyprus

**Offered at:** €8,900,000

**Estate ID:** 23477

**Ref:** ba5152615











NET internal area: 1920



Available from: 2024-03-30



Offered at: 8,900,00



Type: Office



Year of build: 2024

location – alongside the main highway and adjacent to the Mesa Geitonia round-about. Easy Accessibility for both employees and clients from all Limassol suburbs as well as from Nicosia, Larnaca and Paphos. KEY FEATURES: - 1920m2 (Whole Office Building) - Brand-New Ultra Modern Office Building - Panoramic views of whole Limassol, the Sea & Derver Rooms - Very Easy Access - Plenty of Extra Parkings spaces - High Specs & Server Rooms - High Quality Raised Flooring - Kitchenettes - Toilets...

## **Estate on map:**