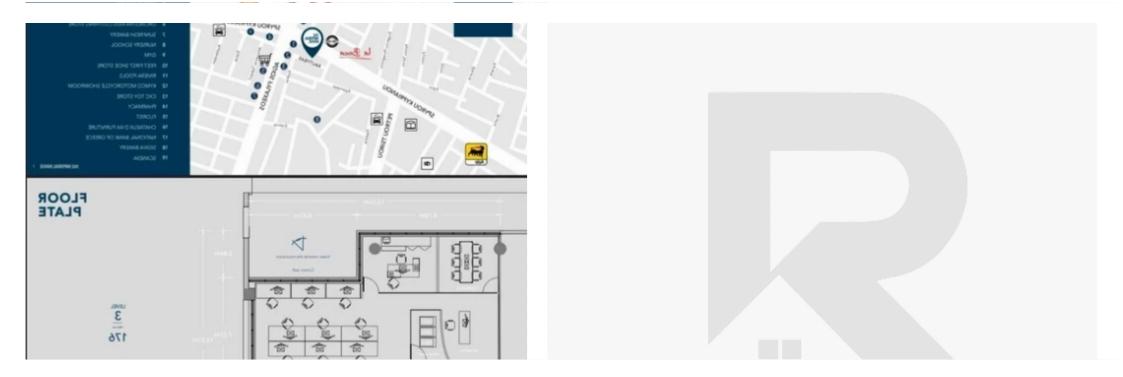

## Office in limassol €1.300.000

Limassol, Mediterranean-Hospital-Agia-Phyla-Agia-Fylaxis-3117 , Cyprus

**Offered at:** €1,300,000

**Estate ID:** 23502

**Ref:** ba4815291

NET internal area: 189

Available from: 2024-03-30

Offered at: 1,300,000

Type: Office

Year of build: 2012

""ROI Commercial Office Investment, The property is rented for the term of 10years remaining 7 years, annual rental yield 5% Specifications: server room, raised flooring, fully scalable for automation sytems all point are installed, remote controlled underground parking x 2 parking, center of limassol access to the entire city from all points prime location.""...