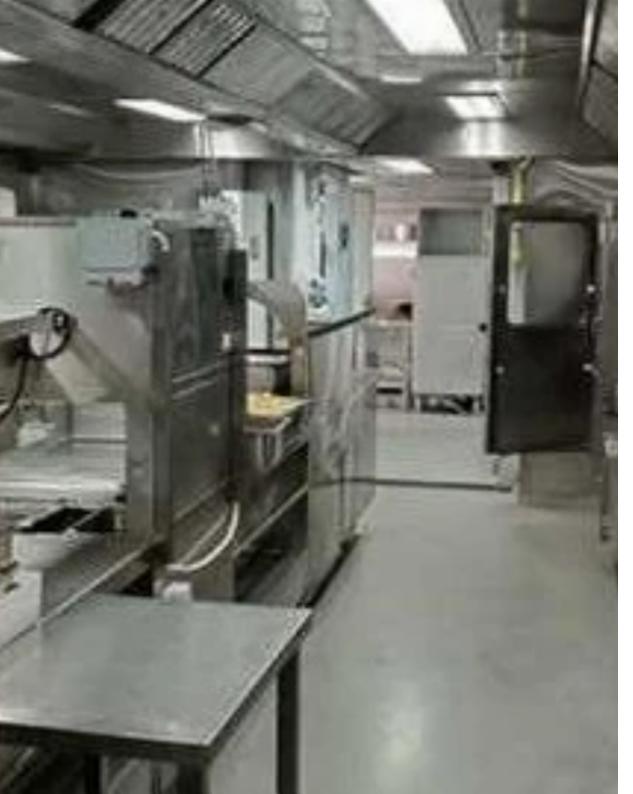

Type: Space

"""Price includes building, land and business. Restaurant and mini market licences. OFFERED FREEHOLD OR LEASHOLD ONLY SERIOUS

ENQUIRIES Currently running as Restaurant, Private party events, Take away and outside Catering. Very low rent... High quality kitchens and dinning equipment included. Business is capable of high capacity of clients/large parties/catering/take away and breakfast café. Uncovered entrance 100sq meters. Indoor dinning space 210 sq meters. Covered garden area outdoors 400sq meters including large outdoor bar. Uncovered outdoor sitting space

160 meters. 4 toilets + disabled toilet. Main kitchen 50 sq meters + Preparation kitchen 36 sq meters + Scullery kitchen ...