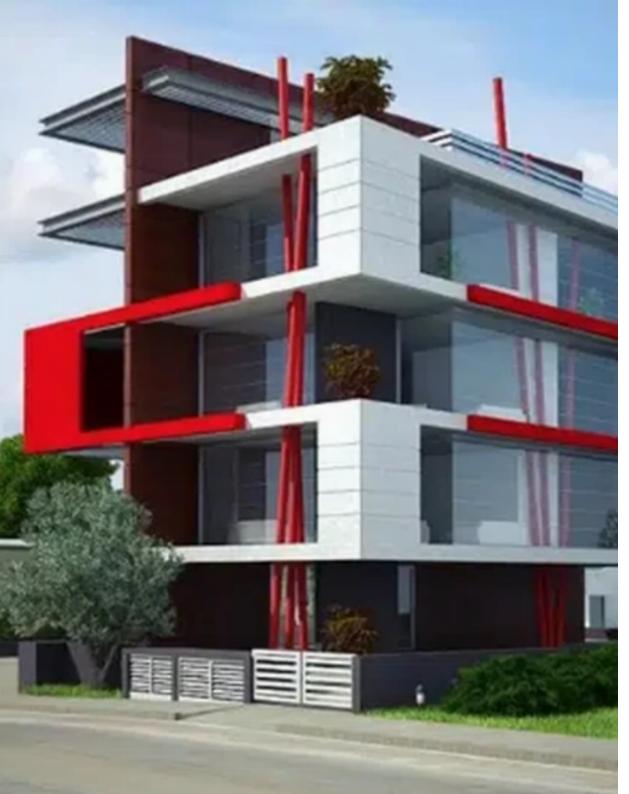

## **Contemporary business center**

Limassol, Kalogeropouleio-Gymnasium-Kodobathkia-Mesa-Geitonia-4002, Cyprus

**Offered at:** €2,950,000

**Estate ID:** 23883

**Ref:** ba4943486

Available from: 2024-03-30

Year of build: 2024

main road (Limassol-Nicosia) and has very easy access from the highway and good view from the highway. DESCRIPTION This is a 3-storey contemporary building located in Limassol. Each of its three floors boasting a unique design, synonymous with innovation and modernity. Making it particularly attractive for prestigious companies seeking an inspirational building in which to set up their business. This property has very big commercial prospectus. FACILITIES Solar panel/Tank Granite in all kitchen countertops Provision /AC Provision electric...