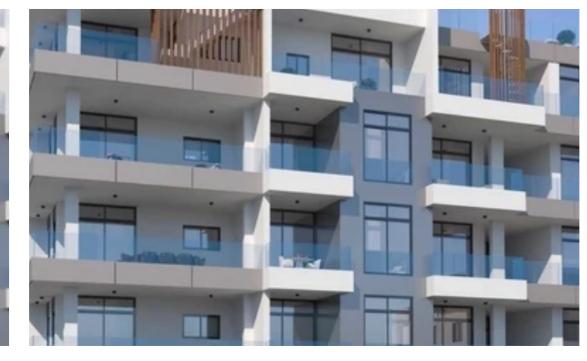

## **Commercial space**

Limassol, Columbia-Chalomantres-Potamos-Germasogeias-4043, Cyprus

**Offered at:** €2,000,000

**Estate ID:** 23885

**Ref:** ba4942604

Limassol, and within walking distance to all everyday necessary amenities. FEATURES Secured gated complex Private gym Secured parking Private storerooms QUALITY FINISHES & amp; MATERIALS Porcelain ceramic floor tiles Granite internal worktops Custom-designed kitchen & amp; wardrobes Roca sanitary ware Grohe mixers & amp; taps Lock trap system security door Video phone entry system Pressurised water system Pipe in the plumbing system Solar panel water heating CCTV camera for all areas Thermal insulation throughout DISTANCES Banks: 1000 m School:...