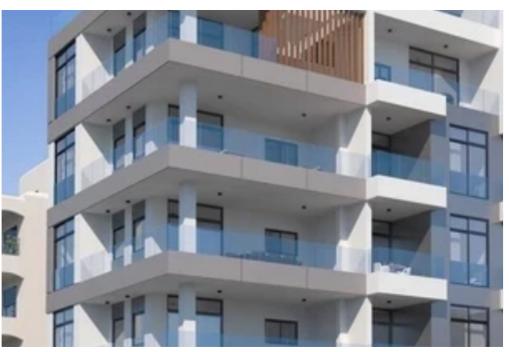

## **Commercial space**

Limassol, Columbia-Chalomantres-Potamos-Germasogeias-4043, Cyprus

**Offered at:** €2,000,000

**Estate ID:** 23885

**Ref:** ba4942604

Limassol, and within walking distance to all everyday necessary amenities. FEATURES Secured gated complex Private gym Secured parking Private storerooms QUALITY FINISHES & amp; MATERIALS Porcelain ceramic floor tiles Granite internal worktops Custom-designed kitchen & amp; wardrobes Roca sanitary ware Grohe mixers & amp; taps Lock trap system security door Video phone entry system Pressurised water system Pipe in the plumbing system Solar panel water heating CCTV camera for all areas Thermal insulation throughout DISTANCES Banks: 1000 m School:...