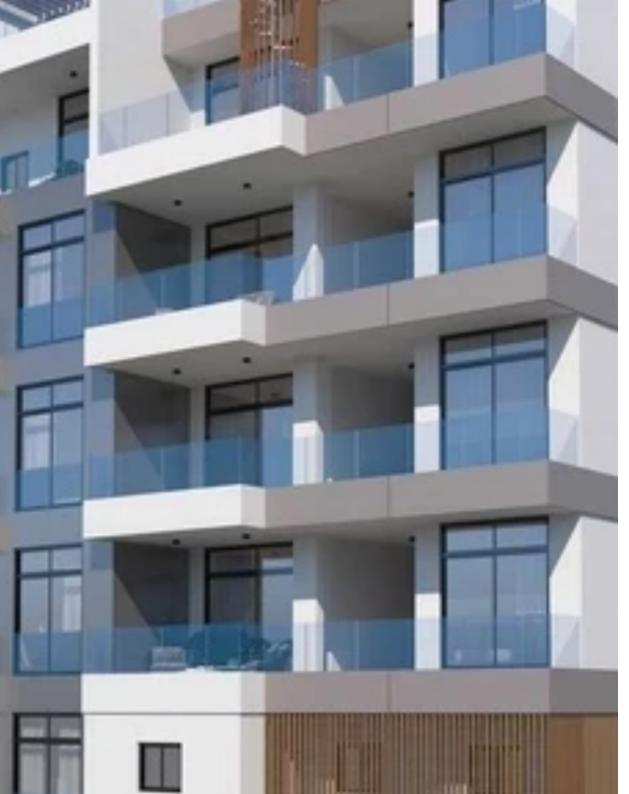

## **Commercial space**

Limassol, Columbia-Chalomantres-Potamos-Germasogeias-4043, Cyprus

**Offered at:** €2,000,000

**Estate ID:** 23885

**Ref:** ba4942604

Limassol, and within walking distance to all everyday necessary amenities. FEATURES Secured gated complex Private gym Secured parking Private storerooms QUALITY FINISHES & amp; MATERIALS Porcelain ceramic floor tiles Granite internal worktops Custom-designed kitchen & amp; wardrobes Roca sanitary ware Grohe mixers & amp; taps Lock trap system security door Video phone entry system Pressurised water system Pipe in the plumbing system Solar panel water heating CCTV camera for all areas Thermal insulation throughout DISTANCES Banks: 1000 m School:...