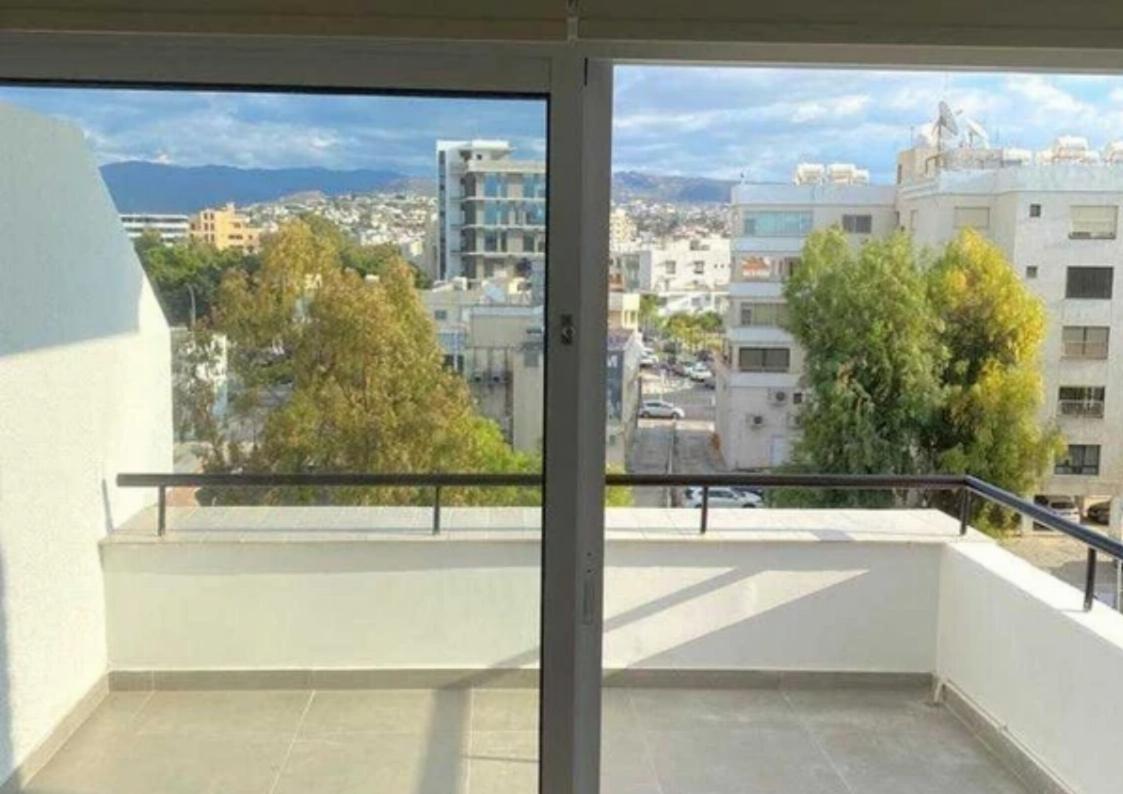

## 2-bedroom apartment to rent €2.000

Limassol, Super-Home-Center-Timou-Prodromou-Mesa-Geitonia-4004, Cyprus

Offered at: €2,000

**Estate ID:** 24004

**Ref:** ba4948268

NET internal area: 75

Bathrooms: 1

Bedrooms: 2

Parking spaces: Covered cars

Available from: 2024-03-30

Offered at: 2,00

Type: Apartment

For Rent A two bedroom fully furnished appartment, next to the beach, in the heart of Germasoyia tourist area. On the top 5th floor of a complex with a private swimming pool, underground parking and wonderful gardens. Inbox only please with name/surname and mobile number. €2000/month...