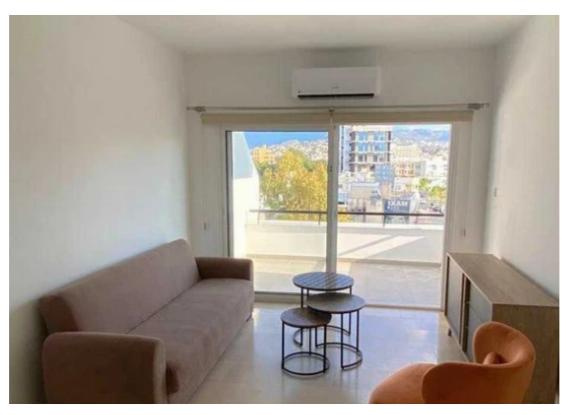

## 2-bedroom apartment to rent €2.000

Limassol, Super-Home-Center-Timou-Prodromou-Mesa-Geitonia-4004, Cyprus

Offered at: €2,000

**Estate ID:** 24004

**Ref:** ba4948268

NET internal area: 75

Bathrooms: 1

Bedrooms: 2

Parking spaces: Covered cars

Available from: 2024-03-30

Offered at: 2,00

Type: Apartment

For Rent A two bedroom fully furnished appartment, next to the beach, in the heart of Germasoyia tourist area. On the top 5th floor of a complex with a private swimming pool, underground parking and wonderful gardens. Inbox only please with name/surname and mobile number. €2000/month...